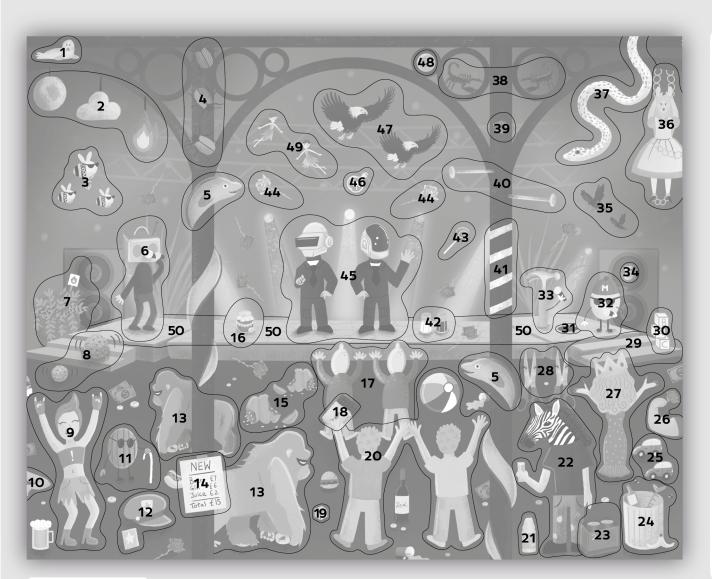

## MUSIC PUZZLE!

| 1.  |
|-----|
| 2.  |
| 3.  |
| 4.  |
| 5.  |
| 6.  |
| 7.  |
| 8.  |
| 9.  |
| 10. |
| 11. |
| 12. |
| 13. |
| 14. |
| 15. |
| 16. |
| 17. |
| 18. |
| 19. |
| 20. |
| 21. |
| 22. |
| 23. |
| 24. |
| 25. |

| 26. |
|-----|
| 27. |
| 28. |
| 29. |
| 30. |
| 31. |
| 32. |
| 33. |
| 34. |
| 35. |
| 36. |
| 37. |
| 38. |
| 39. |
| 40. |
| 41. |
| 42. |
| 43. |
| 44. |
| 45. |
| 46. |
| 47. |
| 48. |
| 49. |
| 50. |
|     |

## **ANSWERS**

- 1. SEAL
- 2. EARTH, WIND & FIRE
- 3. BEEGEES
- 4. THE BEATLES
- 5. EELS
- 6. RADIOHEAD
- 7. RED HOT CHILI PEPPERS
- 8. THE ROLLING STONES
- **9. P!NK**
- **10. ELBOW**
- 11. BLIND MELON
- 12. THE POLICE
- 13. GORILLAZ
- 14. NEW ORDER
- 15. THE SMASHING PUMPKINS
- 16. PEARLJAM
- 17. THE LEMONHEADS
- 18. HOT CHOCOLATE
- 19. ICE CUBE
- 20. THE BEACH BOYS
- **21. OASIS**
- 22. ZEBRAHEAD
- 23.2PAC
- 24. GARBAGE
- 25. THE CARS

- 26. GUNS N' ROSES
- **27. QUEEN**
- 28. SCISSOR SISTERS
- **29. STEPS**
- **30. ABC**
- **31. HOLE**
- 32. EMINEM
- 33. MC HAMMER
- **34. FIVE**
- 35. THE BLACK CROWES
- 36. ALICE IN CHAINS
- 37. WHITESNAKE
- 38. SCORPIONS
- **39. KISS**
- **40. NINE INCH NAILS**
- 41. THE WHITE STRIPES
- 42. SALT-N-PEPA
- 43. LOLLY
- 44. THE STONE ROSES
- 45. DAFT PUNK
- 46. POISON
- 47. EAGLES
- 48.50 CENT
- 49. PIXIES
- **50. PAVEMENT**