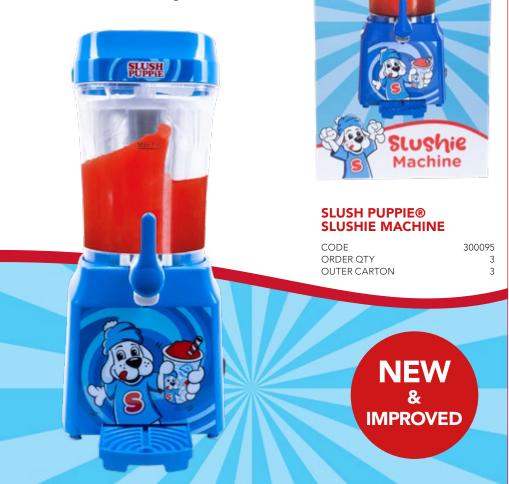

SLUSH PUPPiE is set for yet another huge year and our extensive range leads the way for innovation, ease and most importantly... delicious frozen treats!

The collection is headlined by our small domestic appliances, allowing everyone to enjoy their favourite flavours from their own home.

### THE COOLEST DRINK IN TOWN!

This new and improved model makes your slush experience easier than ever!

- Easy to follow step-by-step instructions
  Only 4 ingredients needed: ice, salt, water &
- Makes up to a litre of amazing SLUSH PUPPiE®

Available with UK or EU Plug

Slushie Machine

300047

Available with UK or EU Plug.