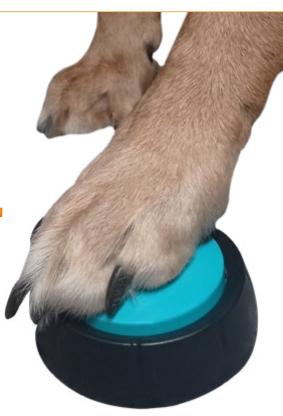

### DOG TRAINING BUTTONS

CODE 100113
ORDER QTY 6
OUTER CARTON 24

THE SMAREST WAY TO TRAIN YOUR PET!

RECORD YOUR OWN WORDS AND TEACH YOUR CANINE FRIEND TO PRESS THE BUTTON TO ACTION THE COMMAND.