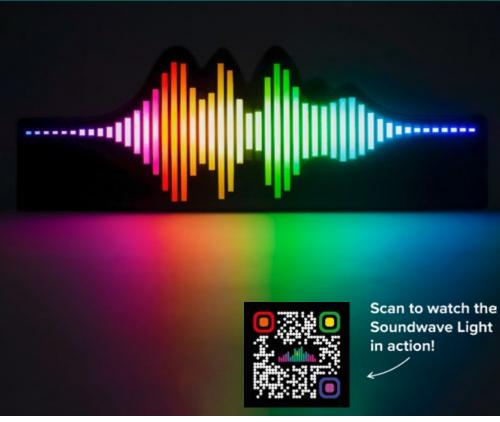

### **SOUNDWAVE LIGHT**

CODE 100146
ORDER QTY 4
OUTER CARTON 24
USB POWERED (cable included)

90 For more information visit fizzcreations.com