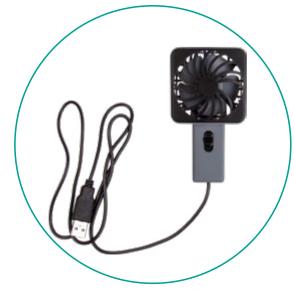

# BEARD BUDDY BEARD DRYER

CODE 1997
ORDER QTY 12
OUTER CARTON 48
USB POWERED (cable included)