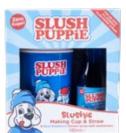

### **SLUSH PUPPIE® MAKING CUPS**

180ML

SYRUP CAPACITY

ORDER QTY 6
OUTER CARTON 6