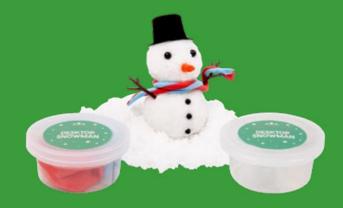

ns.com





# Christmas

We have the perfect range of novelty gifts to add some festive fun to Christmas. Whether people want to spruce up their facial furniture with beard lights and decorations or simply want a festive family game - we've got it covered.







### **MARCHING MINCE PIES**

CODE 2231 ORDER QTY **OUTER CARTON** 

### **SANTA STACKER TOPPLE TOWER**







### MINCE PIE JUGGLING BALLS

CODE 2233 ORDER QTY 6 OUTER CARTON 30







# NAUGHTY ELF KNOCKOUT SQUAT GAME

CODE 2235 ORDER QTY 6 OUTER CARTON 48





# HELP SAVE CHRISTMAS DAY ESCAPE ROOM

CODE 2238F ORDER QTY 6 OUTER CARTON 24





# BEARD DECORATION LIGHTS

 CODE
 2240

 ORDER QTY
 12

 OUTER CARTON
 48

 BATTERIES
 2 X CR2032 (included)





# BUILD YOUR OWN DESKTOP SNOWMAN

CODE 1682 ORDER QTY 12 OUTER CARTON 48











# MR CREATIONS ICE CREAM STATION

 CODE
 2206

 ORDER QTY
 2

 OUTER CARTON
 2





















Introducing The Slush Bar Cocktail Machine, your ultimate companion for creating refreshing and delightful slushy cocktails right at home. With its sleek design and easy-to-use features, this innovative appliance takes your cocktail game to a whole new level.





# THE SLUSH BAR MACHINE

CODE 200164
ORDER OTY 4
OUTER CARTON 4

# THE SLUSH BAR 4 PACK SYRUPS

| CODE         | 200165 |
|--------------|--------|
| ORDER QTY    | 6      |
| OUTER CARTON | 12     |



Embark on your own adventure and discover new horizons with the Wayfarer range. Embrace the challenge of the wilderness with a wide selection of survival tools, then kick back with a variety of games fit for the great outdoo