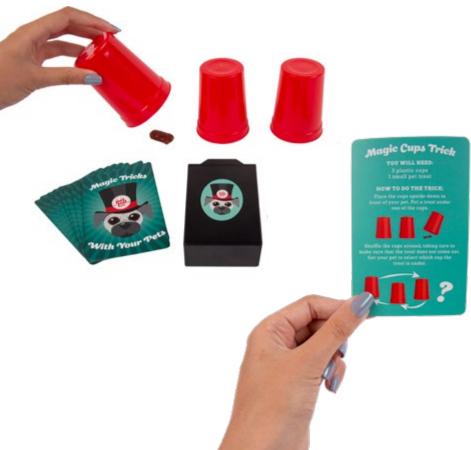

# MAGIC TRICKS WITH YOUR PET

CODE 1680
ORDER QTY 6
OUTER CARTON 36

10 MAGIC TRICKS WITH YOUR PETS!

Our lifestyle collection contains a variety of gifting options with wonderful lighting that is sure to add a vibrant glow to your home!