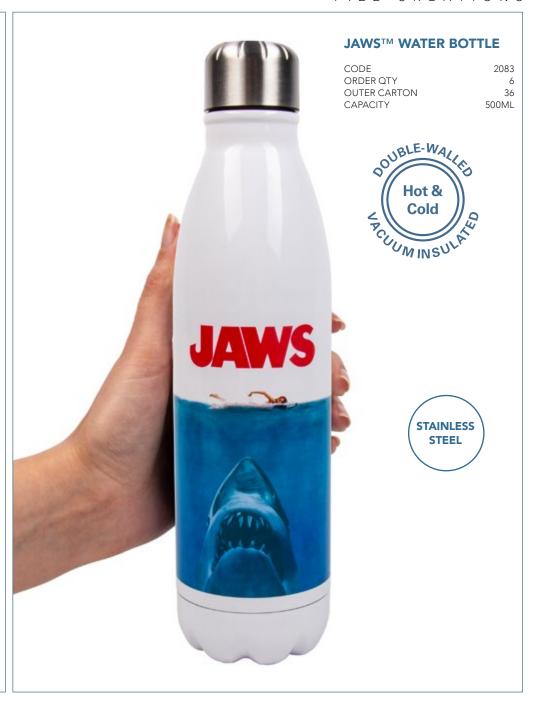

# E.T.™ MUG, COASTER & KEYRING

 CODE
 2153F

 ORDER QTY
 6

 OUTER CARTON
 12

 CAPACITY
 430ML

There's something lurking beneath the surface – a thrilling selection of Fizz products based on cinema's most famous shark! We have a poster light, mug & puzzle set, water bottle and more to keep you on the edge of your seat!

© Universal City Studios LLC. All Rights Reserved

118