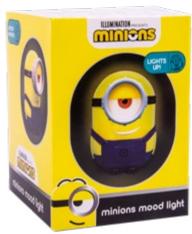

# MINIONS™ MOOD LIGHT

CODE 1974
ORDER QTY 6
OUTER CARTON 24
BATTERIES 2 X AAA (not included)

For more information visit fizzcreations.com