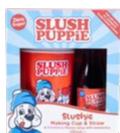

### **SLUSH PUPPIE® MAKING CUPS**

180ML

SYRUP CAPACITY

ORDER QTY 6
OUTER CARTON 6