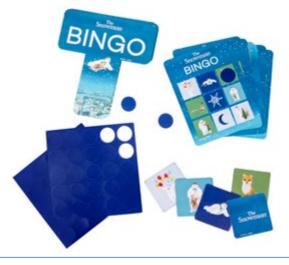

## THE SNOWMAN™ BINGO

CODE 2016
ORDER QTY 6
OUTER CARTON 24

Festive fun with this Snowman themed bingo, includes 4 paddles, 12 bingo cards, 18 bingo calls and 50 counters.