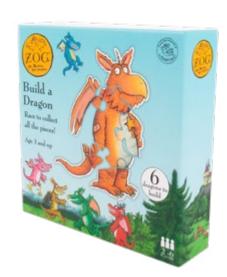

RACE TO COLLECT ALL THE PIECES!
AGE 3+

2-6 PLAYERS

## ZOG BUILD A DRAGON GAME

CODE 350011
ORDER QTY 6
OUTER CARTON 36

For more information visit fizzcreations.com