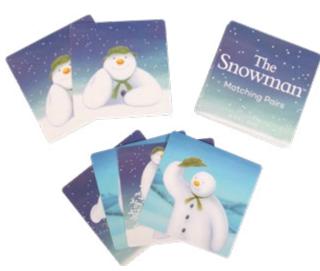

# THE SNOWMAN™ MATCHING PAIRS CARD GAME

 CODE
 2130F

 ORDER QTY
 6

 OUTER CARTON
 24

Classic pairs game with 24 cards featuring 12 Snowman designs.