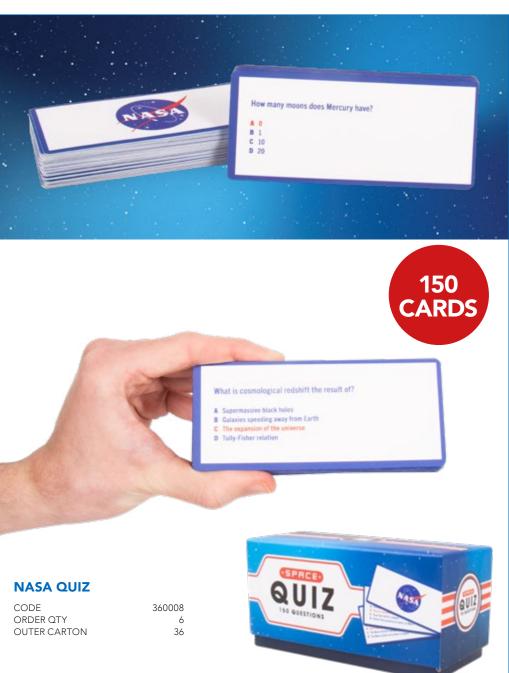

### **SQUISHMALLOWS PLUSH TABLET HOLDER**

SPACE - our NASA inspired range of gifting opportunities. From lighting, to puzzles and gift sets, this range has something for every space enthusiast looking to take-off on a galactic mission!