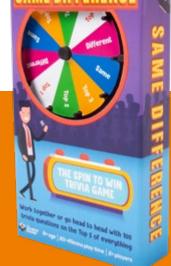

### **SAME DIFFERENCE**

CODE 100163
ORDER QTY 6
OUTER CARTON 24

## **INCLUDES**

100 Trivia cards Built in spinner

Spin the wheel to decide the outcome of the round - combining general knowledge and guesswork with a bit of strategy.

Work together or go head to head as you play Same Difference.