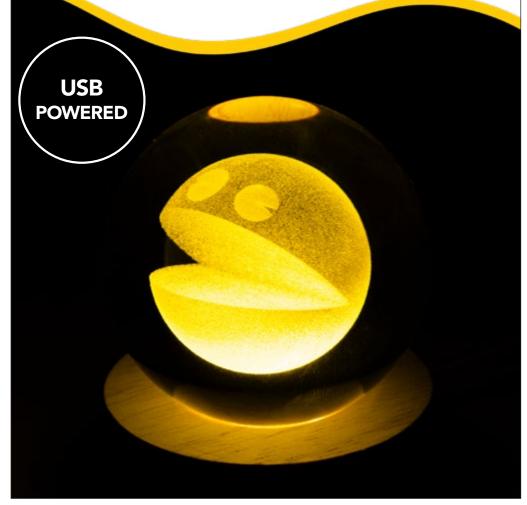

### PAC-MAN™ CRYSTAL BALL LIGHT

Elevate your gaming setup with PAC-MAN...
This innovative PAC-MAN Crystal Ball Light displays the wonders of everyones favourite character!

Powered by an included USB cable, this light can be placed anywhere in your home ready to inspire your evenings.