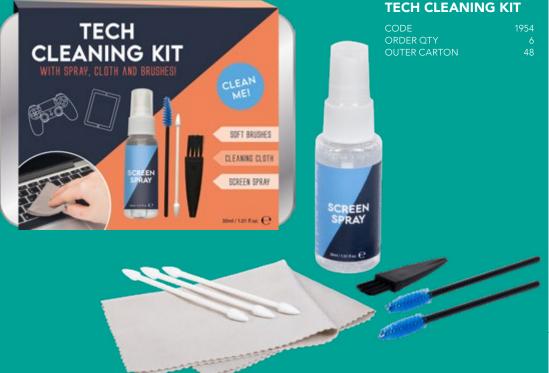

# **TECH CLEANING KIT**

CODE ORDER QTY **OUTER CARTON** CAPACITY 400ML / 14 FL OZ

**BATTERIES** 

**SELF STIRRING LAZY MUG** 