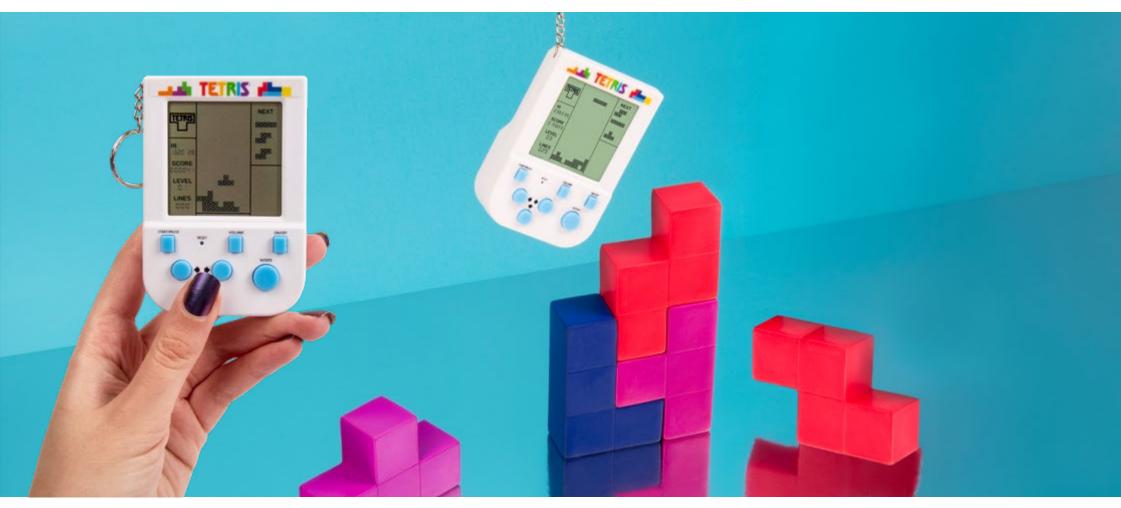

### TETRIS™ ARCADE IN A TIN

CODE 1932
ORDER QTY 6
OUTER CARTON 24
BATTERIES 3 X AAA (not included)

Unleash nostalgia on-the-go with the Tetris Keyring Arcade. This compact powerhouse, designed to embellish your keys, brings the classic game to your fingertips with sprint and marathon modes. Relive the challenge of aligning iconic blocks to clear lines, all while carrying your love for gaming wherever you wander. Elevate ordinary moments into extraordinary feats with this essential addition to your daily routine. Welcome a new era of entertainment with the Tetris Keyring Arcade.

# TETRIS™ KEYRING ARCADE

CODE 1931
ORDER QTY 6
OUTER CARTON 24
BATTERIES 2 X AAA (not included)