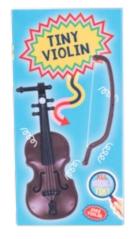

## ALL THINGS TINY VIOLIN

CODE ORDER QTY OUTER CARTON 100372 6 24

72

Crack the cat code with our feline fabulous trio! This box includes a lint roller, glove brush and a cat selfie accessory. Unleash the purr-fect life!