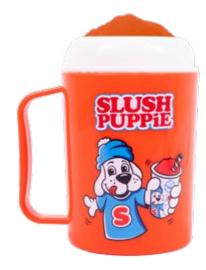

### **SLUSH PUPPIE® MAKING CUPS**

180ML

SYRUP CAPACITY

ORDER QTY 6
OUTER CARTON 6