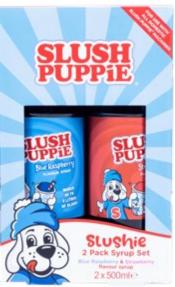

### **SLUSH PUPPIE® 2 PACK SYRUPS**

SYRUP CAPACITY ORDER QTY OUTER CARTON 500ML 7 7

## **Blue Raspberry & Strawberry**

ORIGINAL 300078

**ZERO SUGAR** 300052

ZERO SUGAR SYRUPS CONTAIN GLYCEROL. NOT RECOMMENDED FOR CHILDREN 4 YEARS OF AGE AND UNDER.