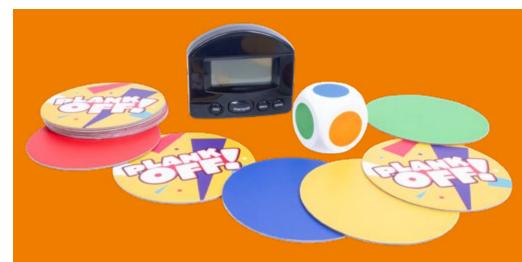

# THE SNOWMAN™ MATCHING PAIRS CARD GAME

 CODE
 2130F

 ORDER QTY
 6

 OUTER CARTON
 24



Classic pairs game with 24 cards featuring 12 Snowman designs.







## THE SNOWMAN™ BINGO

CODE 2016
ORDER QTY 6
OUTER CARTON 24

Festive fun with this Snowman themed bingo, includes 4 paddles, 12 bingo cards, 18 bingo calls and 50 counters.





### THE SNOWMAN™ HOT WATER BOTTLE

CODE 11527A
ORDER QTY 6
OUTER CARTON 18
CAPACITY 500ML







## THE SNOWMAN™ HAND WARMERS

CODE 2070 ORDER QTY 12 OUTER CARTON 48







Party like never before with MAD-CAP! Our cherised range of family and party games feature brand new additions in 2024, ready for you to create hilarious moments on any occasion!





### **BUG EYED**

CODE ORDER QTY OUTER CARTON



100334

For more information visit fizzcreations.com









### **PLANK OFF**

CODE 100348
ORDER QTY 6
OUTER CARTON 24









### **DOUBLE JOINTED**

CODE 100170
ORDER QTY 6
OUTER CARTON 48











60



### **TWERK PONG**

CODE 1438 ORDER QTY 12 OUTER CARTON 36





TWERK IT TO WIN IT!
AGES 4+
2+ PLAYERS









## WHO LET THE DOGS OUT?

CODE 100340 ORDER QTY 6 OUTER CARTON 24







Be the first to snap matching pairs in this fast-paced grabbing game that will have you howling!







64











# EMBARK ON AN EXHILARATING JOURNEY THROUGH THE AGES WITH "WHEELS OF TIME"

This immersive 3D escape room game transports you through time, challenging your wits with mind-bending puzzles.

Solve mysteries, unlock secrets, and conquer time itself in this thrilling interactive adventure!

Can you rewrite history?

### WHEELS OF TIME

CODE