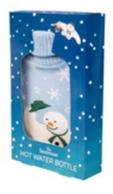

### THE SNOWMAN™ HOT WATER BOTTLE

CODE 11527A
ORDER QTY 6
OUTER CARTON 18
CAPACITY 500ML