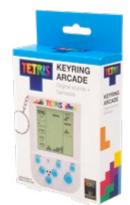

### TETRIS™ ARCADE IN A TIN

CODE 1932
ORDER QTY 6
OUTER CARTON 24
BATTERIES 3 X AAA (not included)

Unleash nostalgia on-the-go with the Tetris Keyring Arcade. This compact powerhouse, designed to embellish your keys, brings the classic game to your fingertips with sprint and marathon modes. Relive the challenge of aligning iconic blocks to clear lines, all while carrying your love for gaming wherever you wander. Elevate ordinary moments into extraordinary feats with this essential addition to your daily routine. Welcome a new era of entertainment with the Tetris Keyring Arcade.

# TETRIS™ KEYRING ARCADE

CODE 1931
ORDER QTY 6
OUTER CARTON 24
BATTERIES 2 X AAA (not included)