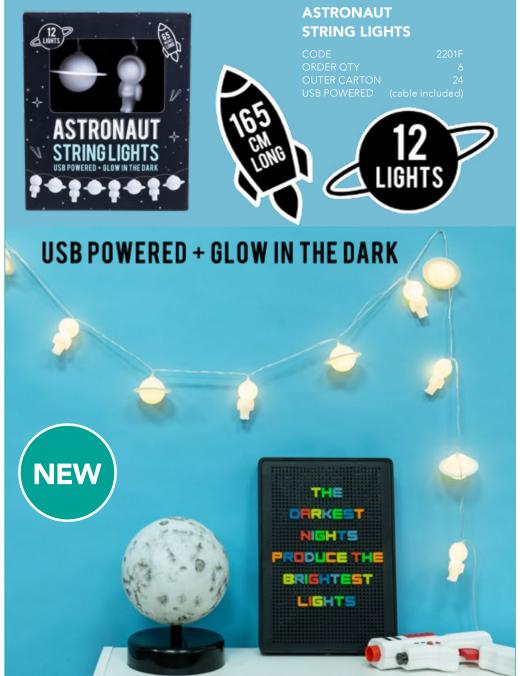

## **CARE BEARS™ STRING LIGHTS**

 CODE
 350047

 ORDER QTY
 12

 OUTER CARTON
 48