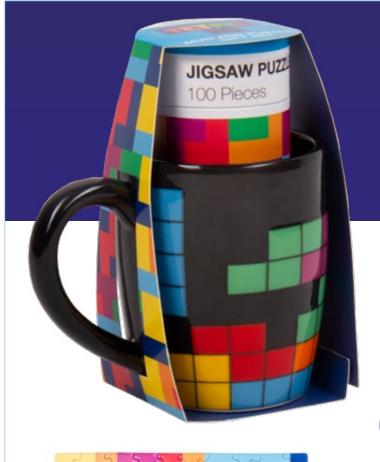

### **TETRIS™ MUG & PUZZLE**

 CODE
 2029

 ORDER QTY
 4

 OUTER CARTON
 24

 CAPACITY
 255ML

Bring the adventures of the world's fastest hedgehog to life with a super collection of gifts, from stress squeezers and socks to mugs and mood lights – you'll have a blast with this brilliant item range!