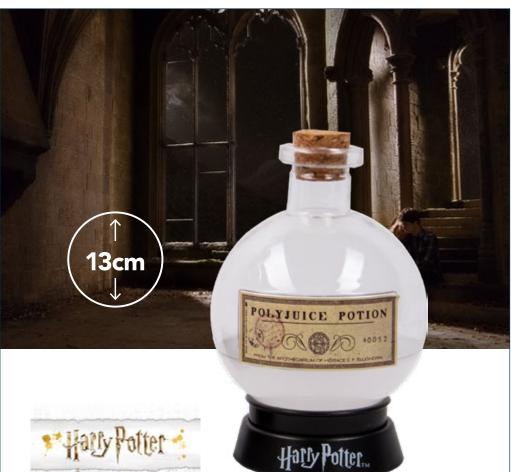

### **SONIC™ MOOD LIGHT**

CODE 2057
ORDER QTY 6
OUTER CARTON 24
BATTERIES 2 X AAA (not included)

The Wizarding World comes to life with our Polyjuice Potion lamps! Feel the magic brew with amazing changing colours and fully engross yourself in an enchanted atmosphere befitting of the legendary Harry Potter™ series.

### HARRY POTTER™ POTION LAMP

CODE 92111
ORDER QTY 6
OUTER CARTON 24
BATTERIES 3 X AAA (not included)

Care Bears™ and related trademarks