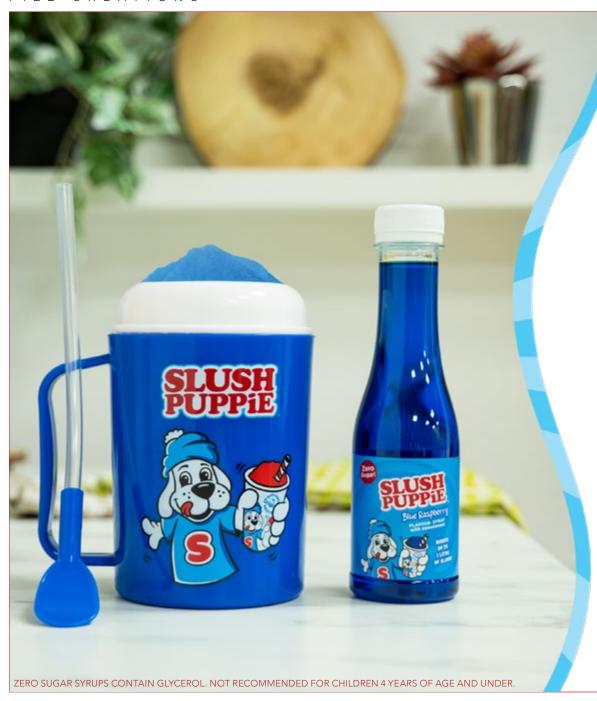

### THE COOLEST DRINK IN TOWN!

This new and improved model makes your slush experience easier than ever!

- Easy to follow step-by-step instructions
  Only 4 ingredients needed: ice, salt, water &
- Makes up to a litre of amazing SLUSH PUPPiE®

Available with UK or EU Plug

Slushie Machine

300047

Available with UK or EU Plug.

## SLUSH PUPPIE® BLUE RASPBERRY SYRUP

 CODE
 300002

 ORDER QTY
 18

 OUTER CARTON
 18

 SYRUP CAPACITY
 500ML