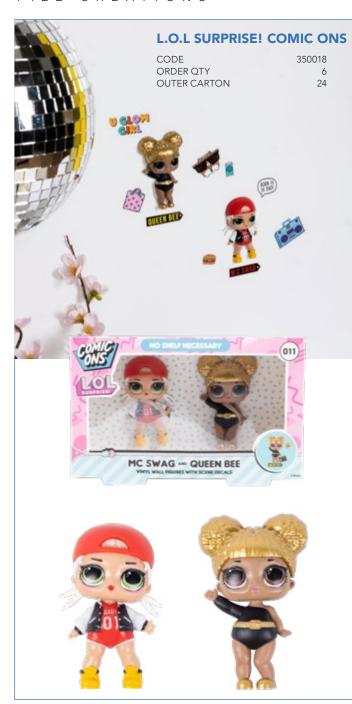

## CARE BEARS™ MOOD LIGHT

CODE 2228F
ORDER QTY 6
OUTER CARTON 12
BATTERIES 3 X AAA (not included)

40

Transform your space into a dazzling wonderland with the L.O.L Surprise! Curtain String Lights.

Delight in the glow of colourful lights cascading down a curtain-style design, while adorable characters illuminate the scene. With an enchanting mix of shapes and vibrant illumination, these lights will bring a playful and magical ambiance to any room.

## L.O.L SURPRISE! STRING LIGHTS

CODE 350021
ORDER QTY 6
OUTER CARTON 12

Introducing the LOL Surprise! 400 Piece Puzzle, the ultimate delight for puzzle enthusiasts and LOL Surprise! fans alike. This captivating puzzle set includes four 100-piece puzzles, each showcasing a different beloved character from the world of LOL Surprise! But here's the twist: once completed, these individual puzzles cleverly interlock to form one magnificent large piece.

## L.O.L SURPRISE! 400 PIECE PUZZLE

 CODE
 350019

 ORDER QTY
 6

 OUTER CARTON
 24

Our brand new range of the Gruffalo & Zog gifting, offers interactvie collections and games for children, brining an educational advantage to the range. With stacking games and puzzles, there is something for any Grufflo lover!