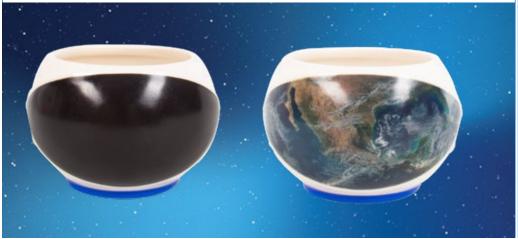

# HEAT CHANGE SHAPED MUG HEAT CHANGE SHAPED MUG COLD NOT

### NASA HEAT CHANGE MUG

 CODE
 360011

 ORDER QTY
 6

 OUTER CARTON
 24

 CAPACITY
 320ML

24