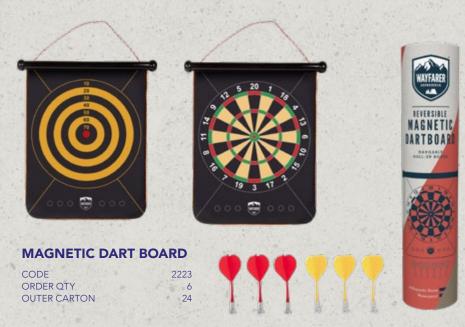

d easy-to-use features, this innovative appliance takes your cocktail game to a whole new level.





# THE SLUSH BAR MACHINE

CODE 200164
ORDER OTY 4
OUTER CARTON 4

# THE SLUSH BAR 4 PACK SYRUPS

| CODE         | 200165 |
|--------------|--------|
| ORDER QTY    | 6      |
| OUTER CARTON | 12     |



Embark on your own adventure and discover new horizons with the Wayfarer range. Embrace the challenge of the wilderness with a wide selection of survival tools, then kick back with a variety of games fit for the great outdoors!



5-IN-1 EXPLORER BRACELET

CODE
ORDER QTY
OUTER CARTON

2229F 6 96

98 For more information visit fizzcreations.com









## FIZZ CREATIONS







## ON THE GO POKER SET

CODE 2224
ORDER QTY 6
OUTER CARTON 24





For more information visit fizzcreations.com







# **CAMPFIRE MUG & SOCKS**

CODE 2220F
ORDER QTY 6
OUTER CARTON 24





Comic Ons are the fun and exciting brand of licensed characters that bring joy and creativity to any space! Our unique 3D characters are designed to stick to any surface, allowing you to build your own scene wherever you like! The possibilities are endless...



2174





# **PAC-MAN COMIC ONS**

CODE 320026 ORDER QTY 6 OUTER CARTON 24





| 1UP<br>16440 | HIGH SCORE<br>13220<br>READY/ | INKY CLYDE PINKY |
|--------------|-------------------------------|------------------|
| •            |                               |                  |
| BLINKY       |                               | 50 PTS           |
| }            | 000                           |                  |







# **CARE BEARS COMIC ONS**

CODE 2