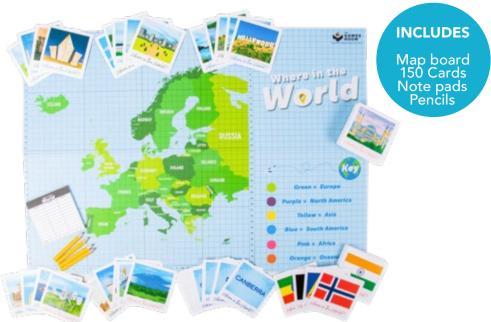

# GUESS YOUR WAY TO GLOBAL GREATNESS!

Where in the world is a fun and interactive game - can you identify the unique illustrations of iconic landmarks and their location?

Discover the world with easy and expert game modes - fun for all ages!