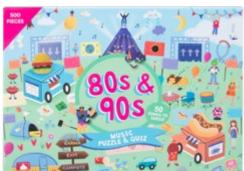

## THE DOGGY DETECTIVE GAME

Sniff out the leads to find the canine culprit who went to the bark side!

THE MYSTERY GAME OF PLAYFUL PUPS! AGES 8+

2-6 PLAYERS

70

30 mins

Double the enjoyment with our brand new Puzzle & Quiz games!

Piece together a fun and vibrant 500 piece puzzle, before using trivia to identify the illustrated answers!

you can use the quiz sheet to jot down your guesses of the 50 hidden artworks, before revealing the correct titles.

80s & 90s MUSIC **PUZZLE & QUIZ** 

CODE ORDER QTY **OUTER CARTON**  100109

**BANDS & ARTISTS PUZZLE & QUIZ** 

CODE ORDER QTY **OUTER CARTON** 

**VERSIONS AVAILABLE!** 