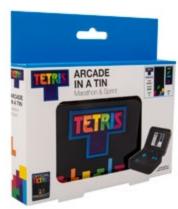

### **TETRIS™ FLOW LIGHT**

ITEM NUMBER: CASE PACK QUANTITY USB POWERED

(included)

Experience the timeless thrill of Tetris on-the-go with our Tetris Arcade in a Tin! This pocket-sized marvel of entertainment packs the entire classic game, complete with two captivating modes: sprint and marathon. Navigate and fit the iconic puzzle pieces to clear lines and achieve victory anywhere, anytime. Celebrated with a prestigious Gift of the Year award, it's your perfect companion for endless fun and strategic challenges, all neatly packaged in a compact tin. Elevate your gaming experience with this award-winning miniature marvel!

### TETRIS™ ARCADE IN A TIN

CODE 1932
ORDER QTY 6
OUTER CARTON 24
BATTERIES 3 X AAA (not included)

Unleash nostalgia on-the-go with the Tetris Keyring Arcade. This compact powerhouse, designed to embellish your keys, brings the classic game to your fingertips with sprint and marathon modes. Relive the challenge of aligning iconic blocks to clear lines, all while carrying your love for gaming wherever you wander. Elevate ordinary moments into extraordinary feats with this essential addition to your daily routine. Welcome a new era of entertainment with the Tetris Keyring Arcade.