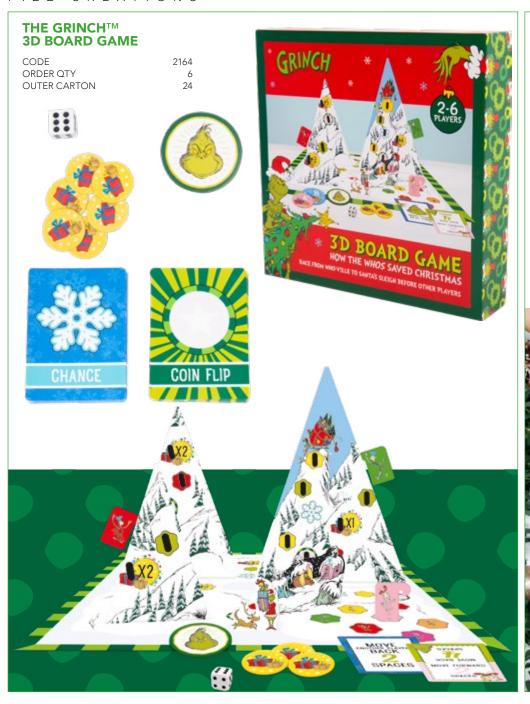

11
ORDER QTY 6
OUTER CARTON 36







For more information visit fizzcreations.com



### PETER RABBIT™ ILLUMINATED BOOK LIGHT

CODE 2131F
ORDER QTY 6
OUTER CARTON 12
BATTERIES 2 X AA (not included)











2023 is as exciting as every for lovers of The Grinch & Max! With a brand new book on the way later this year, this is the perfect time to celebrate The Grinch, with our inspired range of wonderful gifting.

The Grinch™ & ©2024 Dr. Seuss.









Countdown to Christmas with The Grinch Advent Calendar! Discover 24 delightful activities hidden behind each door, unveiling the next one as you complete them. Plus, enjoy a unique Grinch Christmas Decoration with every reveal for extra festive fun!





## THE GRINCH™ ADVENT CALENDAR

 CODE
 330017

 ORDER QTY
 6

 OUTER CARTON
 24



50





For more information visit fizzcreations.com



# THE GRINCH™ DOUBLE SIDED PUZZLE IN A TIN

CODE 2169 ORDER QTY 6 OUTER CARTON 12



500 piece double sided puzzle, features 5 novelty shaped pieces and comes in a decorative tin.















## THE GRINCH™ MUG & PUZZLE

 CODE
 2006

 ORDER QTY
 4

 OUTER CARTON
 16









## THE GRINCH™ MUG & SOCKS

CODE ORDER QTY OUTER CARTON 1999A 6 24





# THE SNOWMAN™ MATCHING PAIRS CARD GAME

 CODE
 2130F

 ORDER QTY
 6

 OUTER CARTON
 24



Classic pairs game with 24 cards featuring 12 Snowman designs.







## THE SNOWMAN™ BINGO

CODE 2016
ORDER QTY 6
OUTER CARTON 24

Festive fun with this Snowman themed bingo, includes 4 paddles, 12 bingo cards, 18 bingo calls and 50 counters.





### THE SNOWMAN™ HOT WATER BOTTLE

CODE 11527A
ORDER QTY