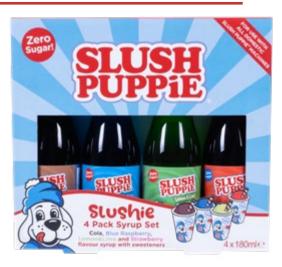

### **SLUSH PUPPIE® 4 PACK SYRUPS**

SYRUP CAPACITY 180ML
ORDER QTY 6
OUTER CARTON 6

Cola, Blue Raspberry, Lemon&Lime and Strawberry

180 ML

ORIGINAL 300073

ZERO SUGAR 300053