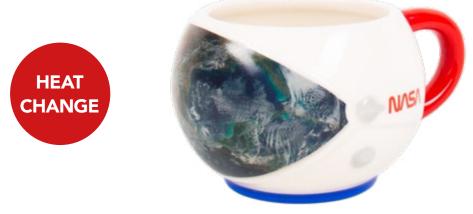

# HEAT CHANGE SHAPED MUG HEAT CHANGE SHAPED MUG COLD NOT

### NASA HEAT CHANGE MUG

 CODE
 360011

 ORDER QTY
 6

 OUTER CARTON
 24

 CAPACITY
 320ML

24