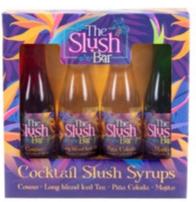

# THE SLUSH BAR 4 PACK SYRUPS

| CODE         | 200165 |
|--------------|--------|
| ORDER QTY    | 6      |
| OUTER CARTON | 12     |

Embark on your own adventure and discover new horizons with the Wayfarer range. Embrace the challenge of the wilderness with a wide selection of survival tools, then kick back with a variety of games fit for the great outdoors!