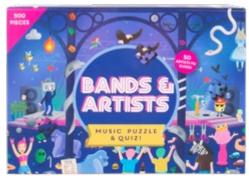

## THE DOGGY DETECTIVE GAME

Sniff out the leads to find the canine culprit who went to the bark side!

THE MYSTERY GAME OF PLAYFUL PUPS! AGES 8+

2-6 PLAYERS

70

30 mins

Double the enjoyment with our brand new Puzzle & Quiz games!

Piece together a fun and vibrant 500 piece puzzle, before using trivia to identify the illustrated answers!

you can use the quiz sheet to jot down your guesses of the 50 hidden artworks, before revealing the correct titles.

80s & 90s MUSIC **PUZZLE & QUIZ** 

CODE ORDER QTY **OUTER CARTON**  100109

**BANDS & ARTISTS PUZZLE & QUIZ** 

CODE ORDER QTY **OUTER CARTON** 

**VERSIONS AVAILABLE!** 