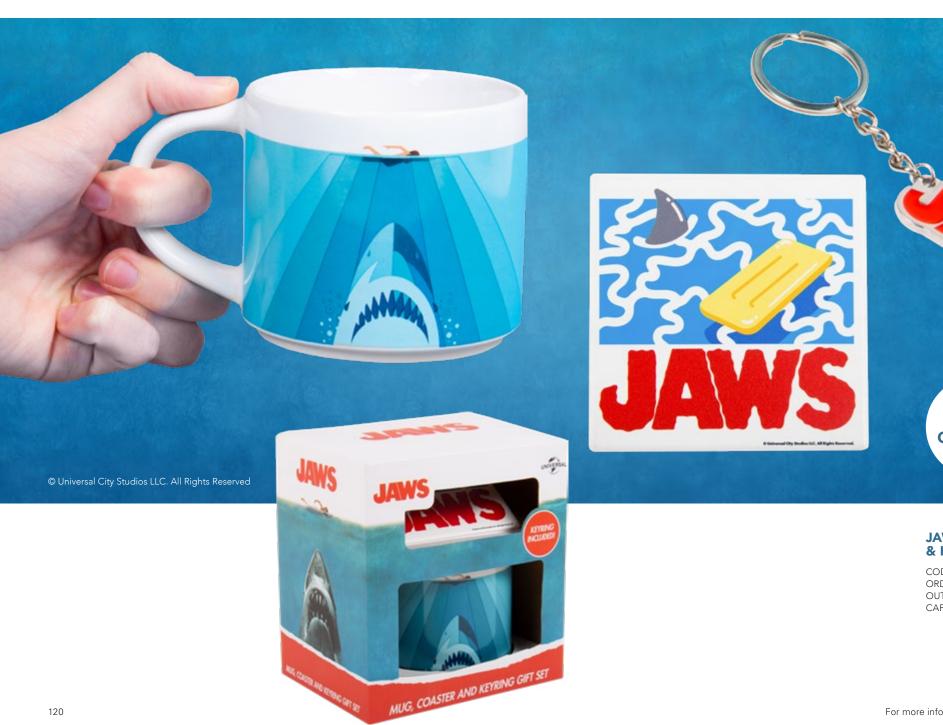

# JAWS™ MUG, COASTER & KEYRING

CODE 2156F ORDER QTY OUTER CARTON 12 CAPACITY 430ML