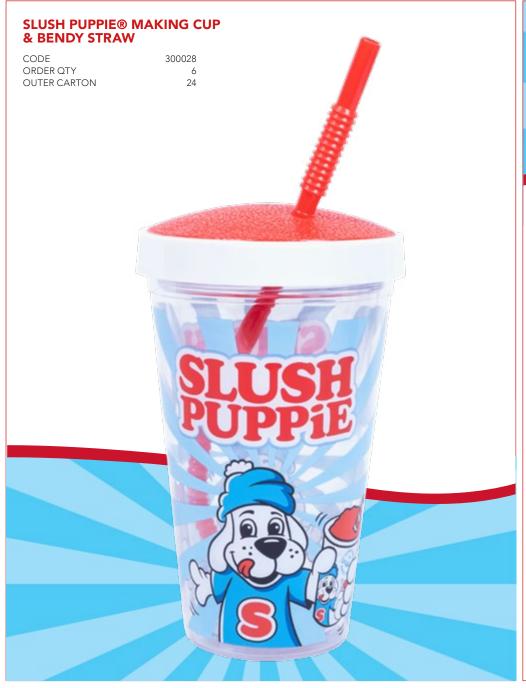

### **SLUSH PUPPIE® MAKING CUPS**

180ML

SYRUP CAPACITY

ORDER QTY 6
OUTER CARTON 6