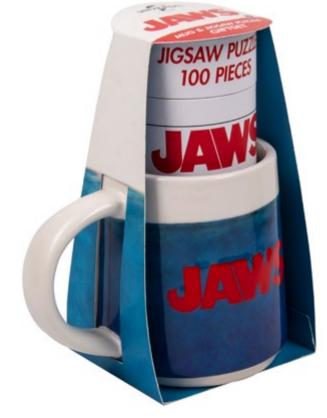

# JAWS™ MUG & PUZZLE

 CODE
 2082

 ORDER QTY
 6

 OUTER CARTON
 24

 CAPACITY
 370ML

Hop in the DeLorean and experience the timeless adventures of Marty McFly and Doc Brown! The genre-defining Back to the Future took viewers on the ride of their lives, and we've got a phenomenal selection of gifts to help you relive the excitement and wonder of this acclaimed Universal Classic!