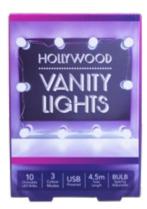

# **HOLLYWOOD VANITY STRING LIGHTS**

CODE ORDER QTY **OUTER CARTON**  100391 24

3 COLOUR MODES

USB POWERED

270 cm