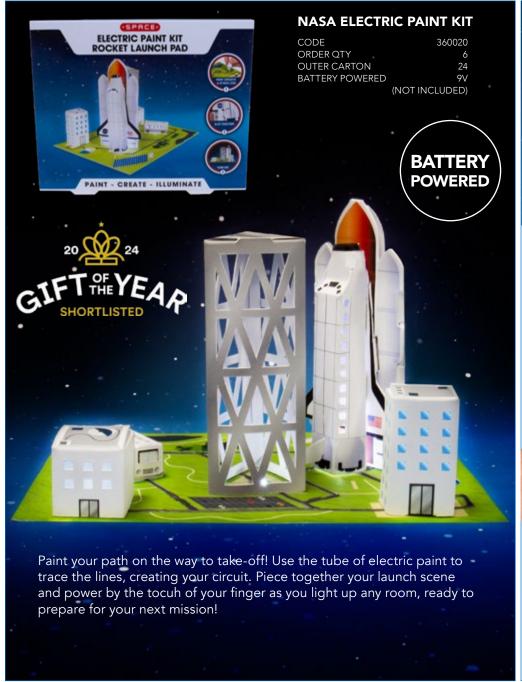

LOWS PLUSH TABLET HOLDER**











SPACE - our NASA inspired range of gifting opportunities. From lighting, to puzzles and gift sets, this range has something for every space enthusiast looking to take-off on a galactic mission!



### **NASA LOGO LIGHT**

CODE 360001 ORDER QTY **OUTER CARTON** USB POWERED (Cable included)



This NASA Lava Lamp provides a warming glow as the wax flows freely. Dock the stand anywhere in your home to add a galactic coloured glow. With a height of 43cm this Lava Lamp is a great addition to any room.

OUTER CARTON















### **1000 PIECE PUZZLE**

CODE 360012
ORDER QTY 6
OUTER CARTON 24



# HEAT CHANGE SHAPED MUG HEAT CHANGE SHAPED MUG COLD NOT

### NASA HEAT CHANGE MUG

 CODE
 360011

 ORDER QTY
 6

 OUTER CARTON
 24

 CAPACITY
 320ML







24



















### PAC-MAN™ CRYSTAL BALL LIGHT

Elevate your gaming setup with PAC-MAN...
This innovative PAC-MAN Crystal Ball Light displays the wonders of everyones favourite character!

Powered by an included USB cable, this light can be placed anywhere in your home ready to inspire your evenings.

Coming Soon!







TETRIS

Tetris  $^{\text{TM}}$  & © 1985-2024 and Tetris Holding

Bring the addictive and rewarding gameplay of Tetris<sup>™</sup> home with a plethora of engaging, fun gifts!

The ageless Tetris experience translates seamlessly to these innovative products!





### **TETRIS™ FLOW LIGHT**

ITEM NUMBER: CASE PACK QUANTITY USB POWERED

(included)











Experience the timeless thrill of Tetris on-the-go with our Tetris Arcade in a Tin! This pocket-sized marvel of ent