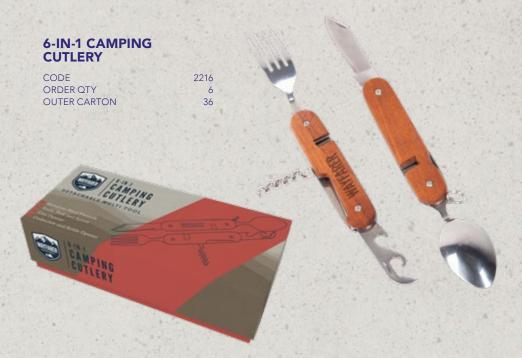

sh Bar Cocktail Machine, your ultimate companion for creating refreshing and delightful slushy cocktails right at home. With its sleek design and easy-to-use features, this innovative appliance takes your cocktail game to a whole new level.





# THE SLUSH BAR MACHINE

CODE 200164
ORDER OTY 4
OUTER CARTON 4

# THE SLUSH BAR 4 PACK SYRUPS

| CODE         | 200165 |
|--------------|--------|
| ORDER QTY    | 6      |
| OUTER CARTON | 12     |



Embark on your own adventure and discover new horizons with the Wayfarer range. Embrace the challenge of the wilderness with a wide selection of survival tools, then kick back with a variety of games fit for the great outdoors!



5-IN-1 EXPLORER BRACELET

CODE
ORDER QTY
OUTER CARTON

2229F 6 96

98 For more information visit fizzcreations.com









## FIZZ CREATIONS







## ON THE GO POKER SET

CODE 2224
ORDER QTY 6
OUTER CARTON 24





For more information visit fizzcreations.com







# **CAMPFIRE MUG & SOCKS**

CODE 2220F
ORDER QTY 6
OUTER CARTON 24





Comic Ons are the fun and exciting brand of licensed characters that bring joy and creativity to any space! Our unique 3D characters are designed to stick to any surface, allowing you to build your own scene wherever you like! The possibilities are endless...



2174





# **PAC-MAN COMIC ONS**

CODE 320026 ORDER QTY 6 OUTER CARTON 24





| 1UP<br>16440 | HIGH SCORE<br>13220<br>READY/ | INKY CLYDE PINKY |
|--------------|-------------------------------|------------------|
| •            |                               |                  |
| BLINKY       |