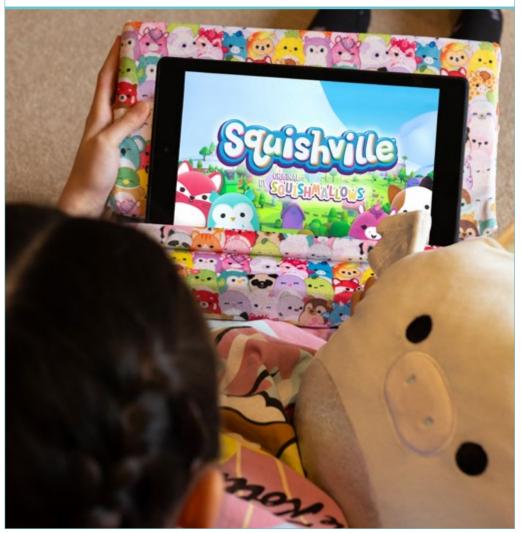

### **SQUISHMALLOWS PLUSH TABLET HOLDER**

SPACE - our NASA inspired range of gifting opportunities. From lighting, to puzzles and gift sets, this range has something for every space enthusiast looking to take-off on a galactic mission!