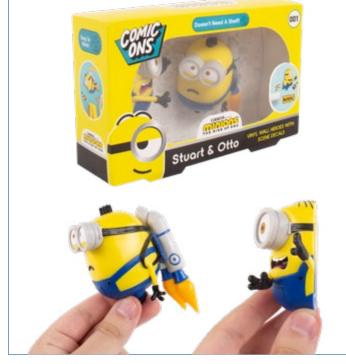

# ILLUMINATION PRESENTS

 $\hbox{@}$  Universal City Studios LLC. All Rights Reserved.

There's plenty to look forward to with our amazing new Minions™ products! These items capture the quirky and lovable nature of the world-famous animated characters.

Whether you're hooking a banana or making delicious Minion-shaped waffles, this exciting range has something for Minions fans of all ages!

106 For more information visit fizzcreations.com

# MINIONS™ LOGO LIGHT

CODE 2073
ORDER QTY 6
OUTER CARTON 24
BATTERIES 3 X AA (not included)
USB POWERED (cable not included)

Add a warm glow to any room with this Stuart mood light! The mischievous 3D character light creates a relaxing environment. Powered by batteries, this light is totally portable!