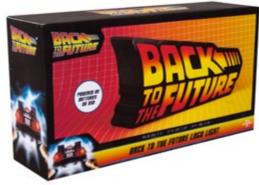

# BACK TO THE FUTURE™ LOGO LIGHT

CODE 2084
ORDER QTY 6
OUTER CARTON 24
BATTERIES 2 X AA (not included)
USB POWERED (cable not included)