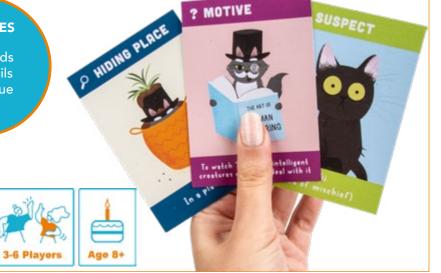

## THE MYSTERY GAME OF **MISCHEVIOUS CATS**

Purranormal Cativity is the mystery game for people with mischievous cats or those with a love for cheeky animals! It is now your task to uncover what happened in the scenes leading up to your arrival.

## **INCLUDES**

36 x Cards 4 x Pencils 100 x Clue sheets