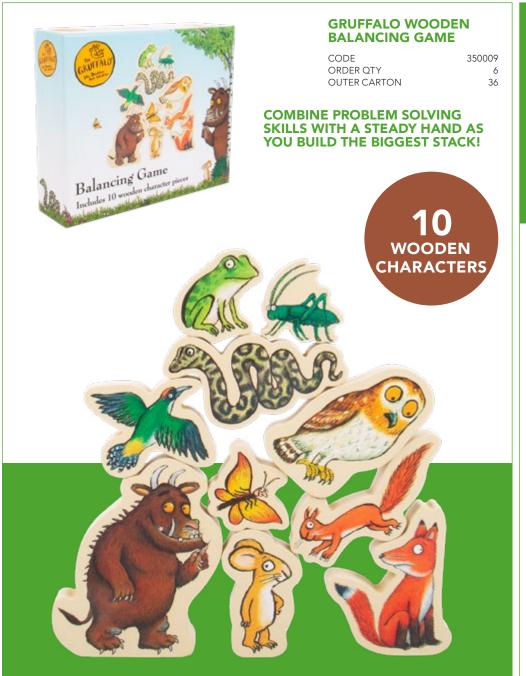

## L.O.L SURPRISE! 400 PIECE PUZZLE

 CODE
 350019

 ORDER QTY
 6

 OUTER CARTON
 24

Our brand new range of the Gruffalo & Zog gifting, offers interactvie collections and games for children, brining an educational advantage to the range. With stacking games and puzzles, there is something for any Grufflo lover!