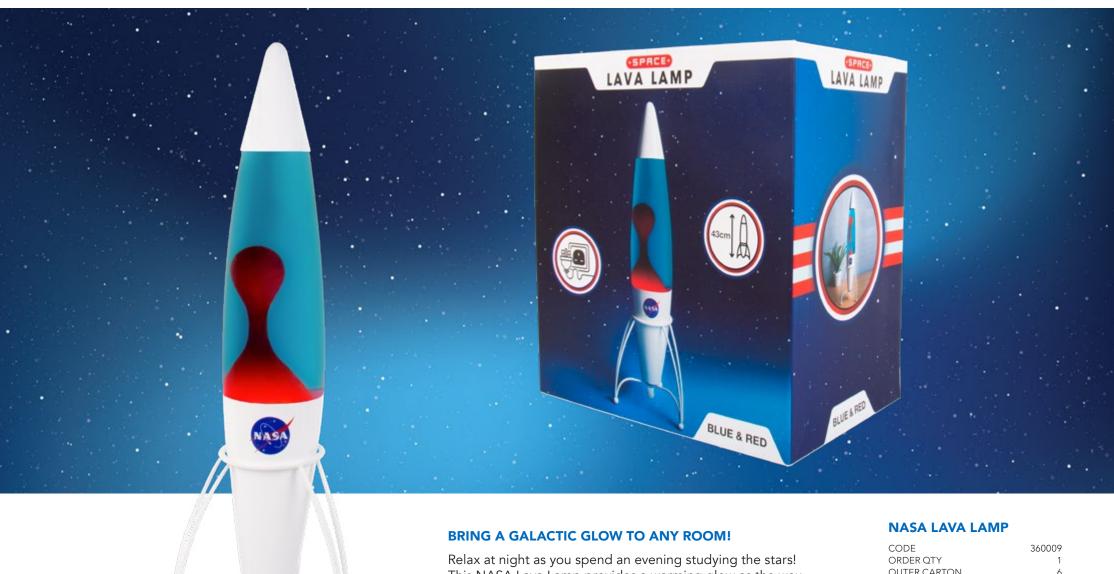

### **NASA LOGO LIGHT**

CODE 360001 ORDER QTY **OUTER CARTON** USB POWERED (Cable included)

This NASA Lava Lamp provides a warming glow as the wax flows freely. Dock the stand anywhere in your home to add a galactic coloured glow. With a height of 43cm this Lava Lamp is a great addition to any room.