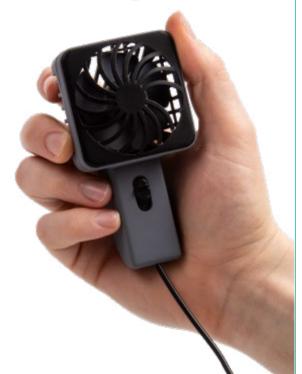

# BEARD BUDDY BEARD DRYER

CODE 1997
ORDER QTY 12
OUTER CARTON 48
USB POWERED (cable included)