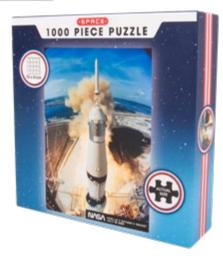

lush toys inside. The added pegs and felt designs allow you to customise this hammock to suit your mood.

### **SQUISHMALLOWS PLUSH CARRY CASE**



### **SQUISHMALLOWS PLUSH TABLET HOLDER**











SPACE - our NASA inspired range of gifting opportunities. From lighting, to puzzles and gift sets, this range has something for every space enthusiast looking to take-off on a galactic mission!



### **NASA LOGO LIGHT**

CODE 360001 ORDER QTY **OUTER CARTON** USB POWERED (Cable included)



This NASA Lava Lamp provides a warming glow as the wax flows freely. Dock the stand anywhere in your home to add a galactic coloured glow. With a height of 43cm this Lava Lamp is a great addition to any room.

OUTER CARTON















### **1000 PIECE PUZZLE**

CODE 360012
ORDER QTY 6
OUTER CARTON 24



# HEAT CHANGE SHAPED MUG HEAT CHANGE SHAPED MUG COLD NOT

### NASA HEAT CHANGE MUG

 CODE
 360011

 ORDER QTY
 6

 OUTER CARTON
 24

 CAPACITY
 320ML







24



















### PAC-MAN™ CRYSTAL BALL LIGHT

Elevate your gaming setup with PAC-MAN...
This innovative PAC-MAN Crystal Ball Light displays the wonders of everyones favourite character!

Powered by an included USB cable, this light can be placed anywhere in your home ready to inspire your evenings.

Coming Soon!







TETRIS

Tetris  $^{\text{TM}}$  & © 1985-2024 and Tetris Holding

Bring the addictive and rewarding gameplay of Tetris<sup>™</sup> home with a plethora of engaging, fun gifts!

The ageless Tetris experience translates seamlessly to these innovative products!





### **TETRIS™ FLOW LIGHT**

ITEM NUMBER: CASE P