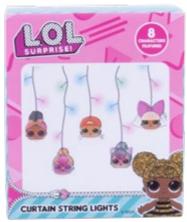

## CARE BEARS™ MOOD LIGHT

CODE 2228F
ORDER QTY 6
OUTER CARTON 12
BATTERIES 3 X AAA (not included)

40

Transform your space into a dazzling wonderland with the L.O.L Surprise! Curtain String Lights.

Delight in the glow of colourful lights cascading down a curtain-style design, while adorable characters illuminate the scene. With an enchanting mix of shapes and vibrant illumination, these lights will bring a playful and magical ambiance to any room.

## L.O.L SURPRISE! STRING LIGHTS

CODE 350021
ORDER QTY 6
OUTER CARTON 12

Introducing the LOL Surprise! 400 Piece Puzzle, the ultimate delight for puzzle enthusiasts and LOL Surprise! fans alike. This captivating puzzle set includes four 100-piece puzzles, each showcasing a different beloved character from the world of LOL Surprise! But here's the twist: once completed, these individual puzzles cleverly interlock to form one magnificent large piece.