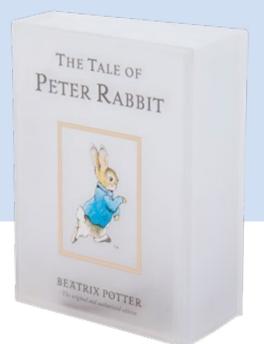

### PETER RABBIT™ ILLUMINATED BOOK LIGHT

CODE 2131F
ORDER QTY 6
OUTER CARTON 12
BATTERIES 2 X AA (not included)

2023 is as exciting as every for lovers of The Grinch & Max! With a brand new book on the way later this year, this is the perfect time to celebrate The Grinch, with our inspired range of wonderful gifting.