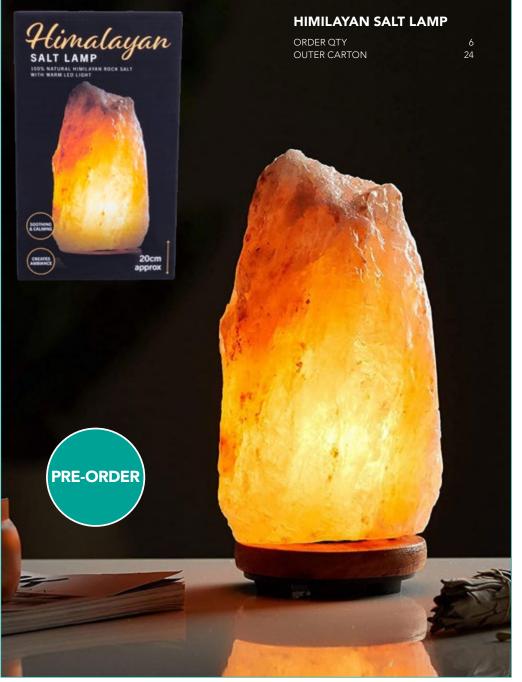

KEYRING HOLES
- HEX KEYS





# **TECH CLEANING KIT**

CODE ORDER QTY **OUTER CARTON** CAPACITY 400ML / 14 FL OZ

**BATTERIES** 

**SELF STIRRING LAZY MUG** 







# BEARD BUDDY®



MIIIIIA GET STYLING AUUU

# BEARD BUDDY SHAVING BIB

CODE 3003 ORDER QTY 6 OUTER CARTON 24







80

# BEARD BUDDY GROOMING KIT

CODE 9053 ORDER QTY 12 OUTER CARTON 72





# BEARD BUDDY BEARD DRYER

CODE 1997
ORDER QTY 12
OUTER CARTON 48
USB POWERED (cable included)















## **LED STAR PROJECTOR LIGHT**

 CODE
 100387

 ORDER QTY
 6

 OUTER CARTON
 24







# **HOLLYWOOD VANITY STRING LIGHTS**

CODE ORDER QTY **OUTER CARTON**  100391 24







































3 COLOUR MODES

USB POWERED















270 cm

## **HIMILAYAN STRING LIGHTS**

CODE 100351 ORDER QTY 6 OUTER CARTON 24













### **SOUNDWAVE LIGHT**

CODE 100146
ORDER QTY 4
OUTER CARTON 24
USB POWERED (cable included)







90 For more information visit fizzcreations.com





# Christmas

We have the perfect range of novelty gifts to add some festive fun to Christmas. Whether people want to spruce up their facial furniture with beard lights and decorations or simply want a festive family game - we've got it covered.







### **MARCHING MINCE PIES**

CODE 2231 ORDER QTY **OUTER CARTON** 

### **SANTA STACKER TOPPLE TOWER**







### MINCE PIE JUGGLING BALLS

CODE 2233 ORDER QTY 6 OUTER CARTON 30







# NAUGHTY ELF KNOCKOUT SQUAT GAME

CODE 2235 ORDER QTY 6 OUTER CARTON 48





# HELP SAVE CHRISTMAS DAY ESCAPE ROOM

CODE 2238F ORDER QTY 6 OUTER CARTON 24





# BEARD DECORATION LIGHTS

 CODE
 22