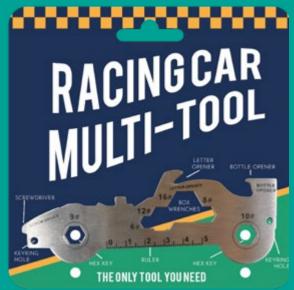

### **RACING CAR MULTITOOL**

- LETTER OPENER
- SCREWDRIVER
- BOTTLE OPENER
- BOX WRENCHES
- KEYRING HOLES
- HEX KEYS