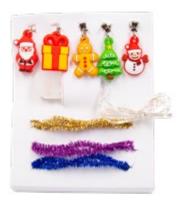

# BEARD DECORATION LIGHTS

 CODE
 2240

 ORDER QTY
 12

 OUTER CARTON
 48

 BATTERIES
 2 X CR2032 (included)