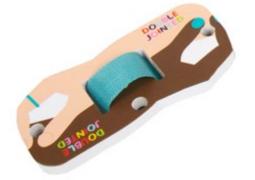

n designs.







## THE SNOWMAN™ BINGO

CODE 2016
ORDER QTY 6
OUTER CARTON 24

Festive fun with this Snowman themed bingo, includes 4 paddles, 12 bingo cards, 18 bingo calls and 50 counters.





### THE SNOWMAN™ HOT WATER BOTTLE

CODE 11527A
ORDER QTY 6
OUTER CARTON 18
CAPACITY 500ML







## THE SNOWMAN™ HAND WARMERS

CODE 2070 ORDER QTY 12 OUTER CARTON 48







Party like never before with MAD-CAP! Our cherised range of family and party games feature brand new additions in 2024, ready for you to create hilarious moments on any occasion!





### **BUG EYED**

CODE ORDER QTY OUTER CARTON



100334

For more information visit fizzcreations.com









### **PLANK OFF**

CODE 100348
ORDER QTY 6
OUTER CARTON 24









### **DOUBLE JOINTED**

CODE 100170
ORDER QTY 6
OUTER CARTON 48











60



### **TWERK PONG**

CODE 1438 ORDER QTY 12 OUTER CARTON 36





TWERK IT TO WIN IT!
AGES 4+
2+ PLAYERS









## WHO LET THE DOGS OUT?

CODE 100340 ORDER QTY 6 OUTER CARTON 24







Be the first to snap matching pairs in this fast-paced grabbing game that will have you howling!







64











# EMBARK ON AN EXHILARATING JOURNEY THROUGH THE AGES WITH "WHEELS OF TIME"

This immersive 3D escape room game transports you through time, challenging your wits with mind-bending puzzles.

Solve mysteries, unlock secrets, and conquer time itself in this thrilling interactive adventure!

Can you rewrite history?

### WHEELS OF TIME

CODE 100339
ORDER QTY 6
OUTER CARTON 24







# GUESS YOUR WAY TO GLOBAL GREATNESS!

Where in the world is a fun and interactive game - can you ide