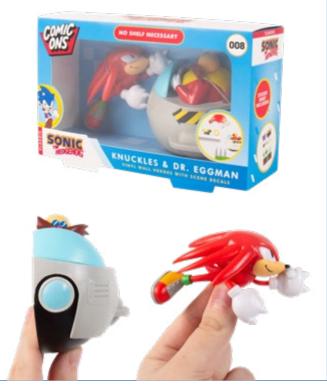

### **TETRIS™ MUG & PUZZLE**

 CODE
 2029

 ORDER QTY
 4

 OUTER CARTON
 24

 CAPACITY
 255ML

Bring the adventures of the world's fastest hedgehog to life with a super collection of gifts, from stress squeezers and socks to mugs and mood lights – you'll have a blast with this brilliant item range!

### **SONIC™ MOOD LIGHT**

CODE 2057
ORDER QTY 6
OUTER CARTON 24
BATTERIES 2 X AAA (not included)

The Wizarding World comes to life with our Polyjuice Potion lamps! Feel the magic brew with amazing changing colours and fully engross yourself in an enchanted atmosphere befitting of the legendary Harry Potter™ series.