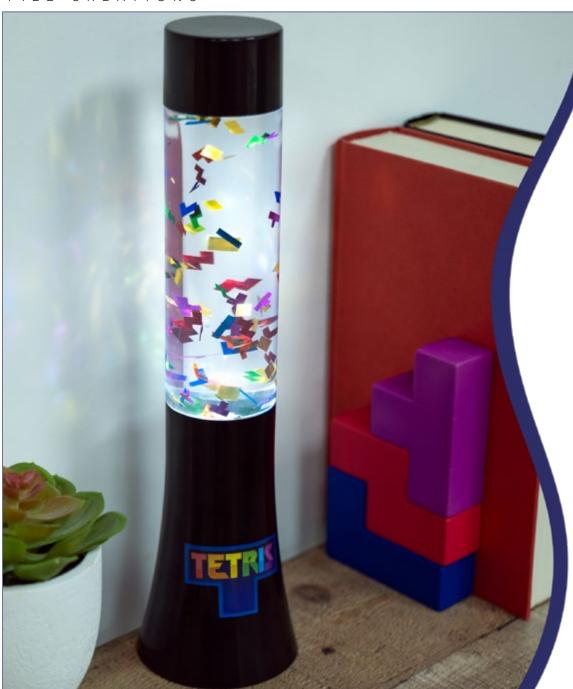

Coming Soon!

TETRIS

Tetris  $^{\text{TM}}$  & © 1985-2024 and Tetris Holding

Bring the addictive and rewarding gameplay of Tetris<sup>™</sup> home with a plethora of engaging, fun gifts!

The ageless Tetris experience translates seamlessly to these innovative products!

### **TETRIS™ FLOW LIGHT**

ITEM NUMBER: CASE PACK QUANTITY USB POWERED

(included)

Experience the timeless thrill of Tetris on-the-go with our Tetris Arcade in a Tin! This pocket-sized marvel of entertainment packs the entire classic game, complete with two captivating modes: sprint and marathon. Navigate and fit the iconic puzzle pieces to clear lines and achieve victory anywhere, anytime. Celebrated with a prestigious Gift of the Year award, it's your perfect companion for endless fun and strategic challenges, all neatly packaged in a compact tin. Elevate your gaming experience with this award-winning miniature marvel!