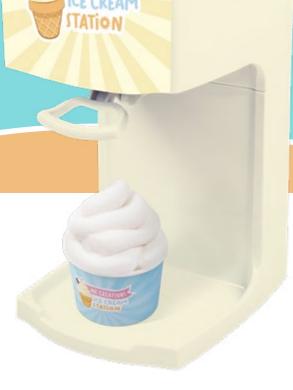

# MR CREATIONS ICE CREAM STATION

 CODE
 2206

 ORDER QTY
 2

 OUTER CARTON
 2

Introducing The Slush Bar Cocktail Machine, your ultimate companion for creating refreshing and delightful slushy cocktails right at home. With its sleek design and easy-to-use features, this innovative appliance takes your cocktail game to a whole new level.