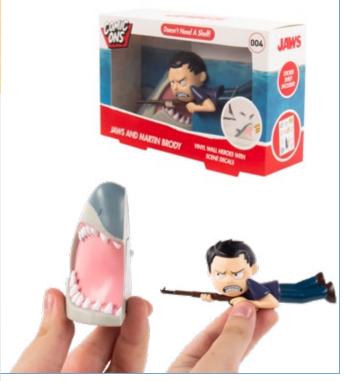

# JAWS COMIC ONS CODE 2158 ORDER OTY OUTER CARTON 24

# E.T.™ MUG, COASTER & KEYRING

 CODE
 2153F

 ORDER QTY
 6

 OUTER CARTON
 12

 CAPACITY
 430ML

There's something lurking beneath the surface – a thrilling selection of Fizz products based on cinema's most famous shark! We have a poster light, mug & puzzle set, water bottle and more to keep you on the edge of your seat!

© Universal City Studios LLC. All Rights Reserved

118