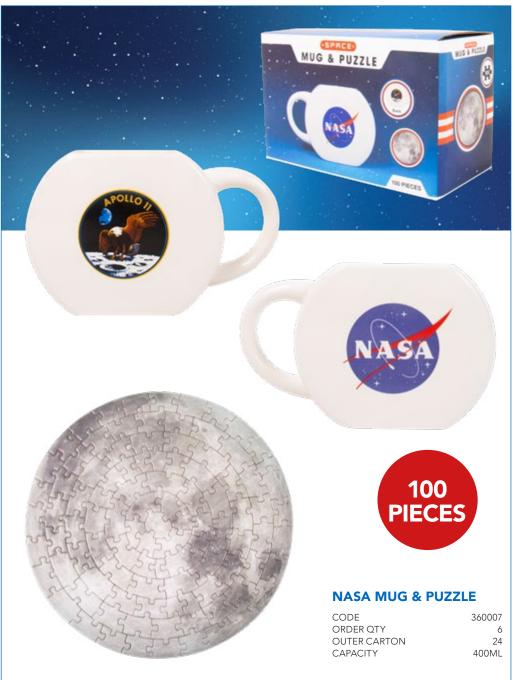

### **TETRIS™ MUG & PUZZLE**

 CODE
 2029

 ORDER QTY
 4

 OUTER CARTON
 24

 CAPACITY
 255ML

Bring the adventures of the world's fastest hedgehog to life with a super collection of gifts, from stress squeezers and socks to mugs and mood lights – you'll have a blast with this brilliant item range!