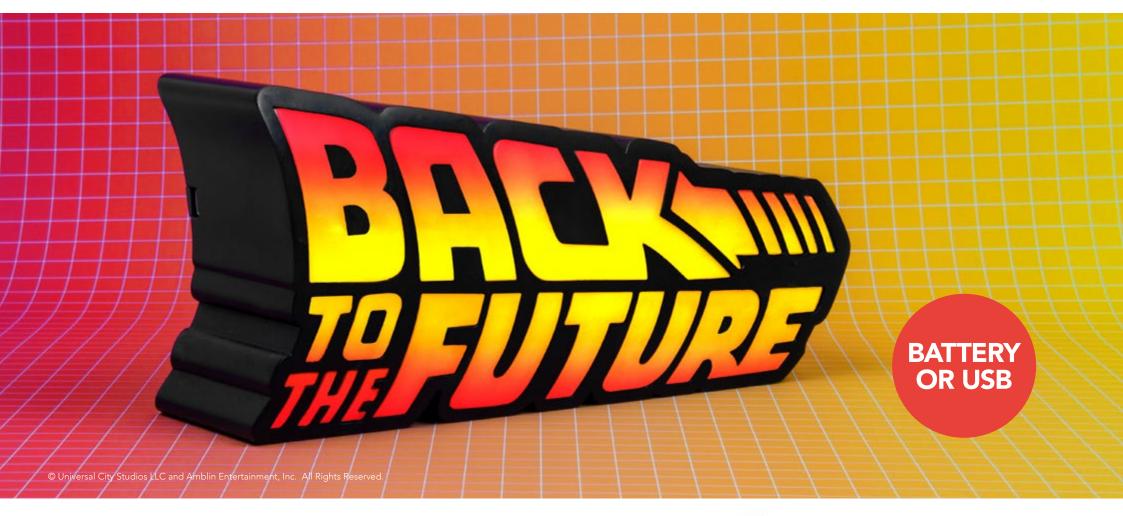

# BACK TO THE FUTURE™ LOGO LIGHT

CODE 2084
ORDER QTY 6
OUTER CARTON 24
BATTERIES 2 X AA (not included)
USB POWERED (cable not included)