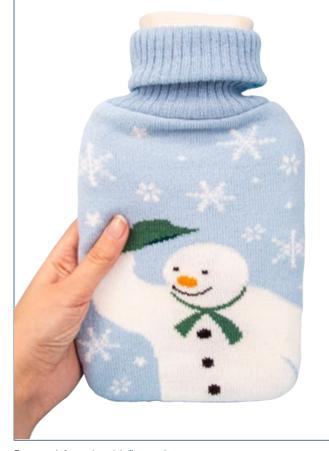

### THE SNOWMAN™ HOT WATER BOTTLE

CODE 11527A
ORDER QTY 6
OUTER CARTON 18
CAPACITY 500ML