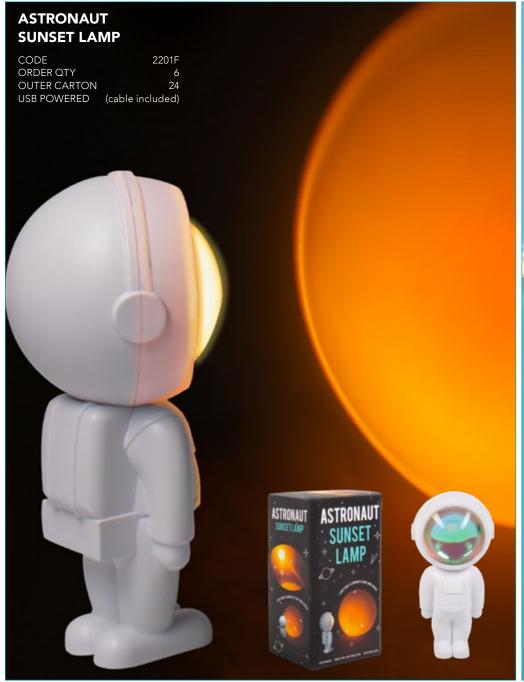

### **NASA LOGO LIGHT**

CODE 360001 ORDER QTY **OUTER CARTON** USB POWERED (Cable included)

This NASA Lava Lamp provides a warming glow as the wax flows freely. Dock the stand anywhere in your home to add a galactic coloured glow. With a height of 43cm this Lava Lamp is a great addition to any room.