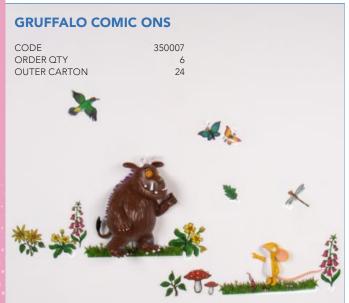

## L.O.L SURPRISE! 400 PIECE PUZZLE

 CODE
 350019

 ORDER QTY
 6

 OUTER CARTON
 24

Our brand new range of the Gruffalo & Zog gifting, offers interactvie collections and games for children, brining an educational advantage to the range. With stacking games and puzzles, there is something for any Grufflo lover!