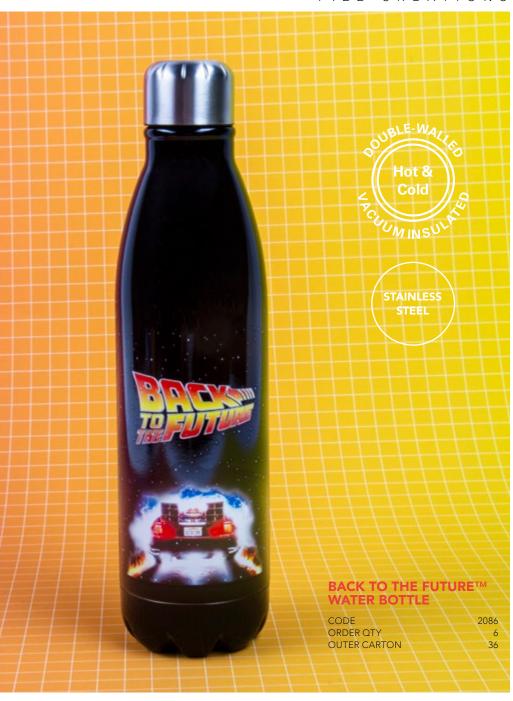

# JAWS™ MUG & PUZZLE

 CODE
 2082

 ORDER QTY
 6

 OUTER CARTON
 24

 CAPACITY
 370ML

Hop in the DeLorean and experience the timeless adventures of Marty McFly and Doc Brown! The genre-defining Back to the Future took viewers on the ride of their lives, and we've got a phenomenal selection of gifts to help you relive the excitement and wonder of this acclaimed Universal Classic!