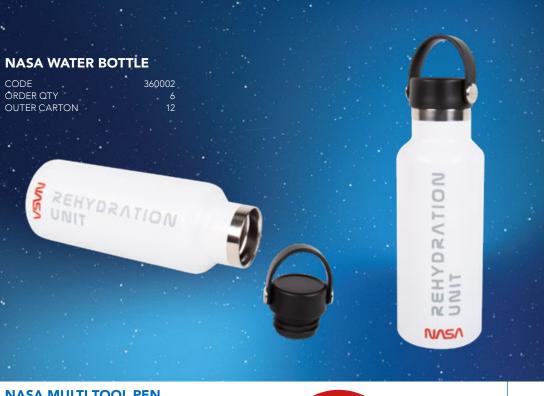

SH TABLET HOLDER**











SPACE - our NASA inspired range of gifting opportunities. From lighting, to puzzles and gift sets, this range has something for every space enthusiast looking to take-off on a galactic mission!



### **NASA LOGO LIGHT**

CODE 360001 ORDER QTY **OUTER CARTON** USB POWERED (Cable included)



This NASA Lava Lamp provides a warming glow as the wax flows freely. Dock the stand anywhere in your home to add a galactic coloured glow. With a height of 43cm this Lava Lamp is a great addition to any room.

OUTER CARTON















### **1000 PIECE PUZZLE**

CODE 360012
ORDER QTY 6
OUTER CARTON 24



# HEAT CHANGE SHAPED MUG HEAT CHANGE SHAPED MUG COLD NOT

### NASA HEAT CHANGE MUG

 CODE
 360011

 ORDER QTY
 6

 OUTER CARTON
 24

 CAPACITY
 320ML







24



















### PAC-MAN™ CRYSTAL BALL LIGHT

Elevate your gaming setup with PAC-MAN...
This innovative PAC-MAN Crystal Ball Light displays the wonders of everyones favourite character!

Powered by an included USB cable, this light can be placed anywhere in your home ready to inspire your evenings.

Coming Soon!







TETRIS

Tetris  $^{\text{TM}}$  & © 1985-2024 and Tetris Holding

Bring the addictive and rewarding gameplay of Tetris<sup>™</sup> home with a plethora of engaging, fun gifts!

The ageless Tetris experience translates seamlessly to these innovative products!





### **TETRIS™ FLOW LIGHT**

ITEM NUMBER: CASE PACK QUANTITY USB POWERED

(included)











Experience the timeless thrill of Tetris on-the-go with our Tetris Arcade in a Tin! This pocket-sized marvel of entertainme