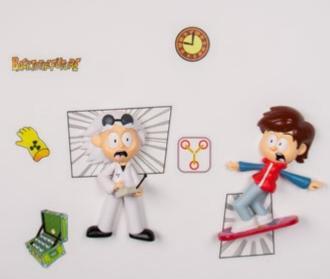

# BACK TO THE FUTUTRE COMIC ONS

CODE 2161

ORDER QTY 6

OUTER CARTON 24

# JAWS™ MUG & PUZZLE

 CODE
 2082

 ORDER QTY
 6

 OUTER CARTON
 24

 CAPACITY
 370ML

Hop in the DeLorean and experience the timeless adventures of Marty McFly and Doc Brown! The genre-defining Back to the Future took viewers on the ride of their lives, and we've got a phenomenal selection of gifts to help you relive the excitement and wonder of this acclaimed Universal Classic!