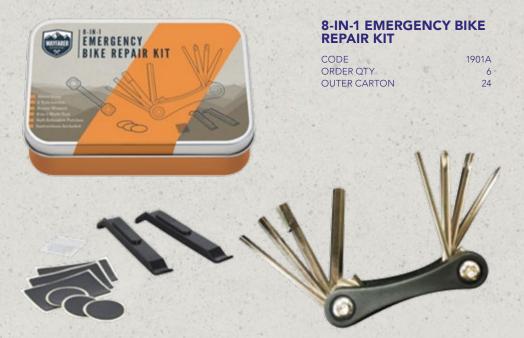

5-IN-1 EXPLORER BRACELET

CODE
ORDER QTY
OUTER CARTON

2229F 6 96

98 For more information visit fizzcreations.com