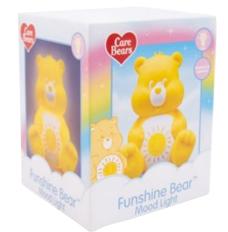

## CARE BEARS™ MOOD LIGHT

CODE 2228F
ORDER QTY 6
OUTER CARTON 12
BATTERIES 3 X AAA (not included)

40

Transform your space into a dazzling wonderland with the L.O.L Surprise! Curtain String Lights.

Delight in the glow of colourful lights cascading down a curtain-style design, while adorable characters illuminate the scene. With an enchanting mix of shapes and vibrant illumination, these lights will bring a playful and magical ambiance to any room.