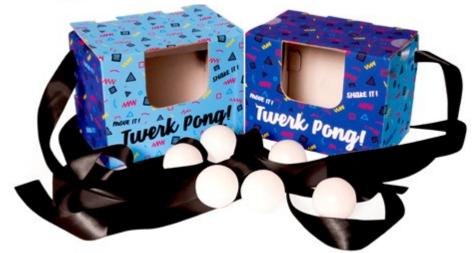

### **TWERK PONG**

CODE 1438 ORDER QTY 12 OUTER CARTON 36

TWERK IT TO WIN IT!
AGES 4+
2+ PLAYERS