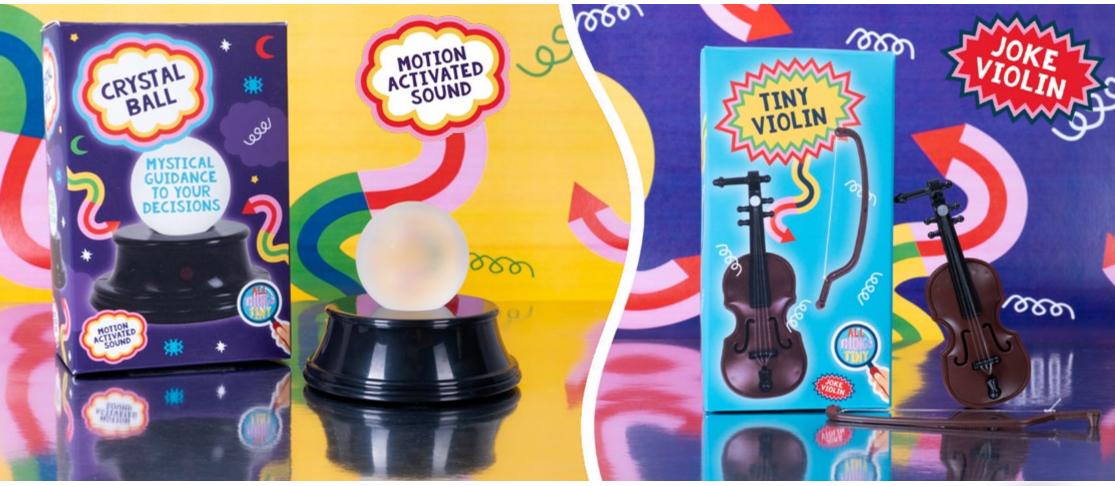

## ALL THINGS TINY CRYSTAL BALL

CODE 100372
ORDER QTY 6
OUTER CARTON 24

## ALL THINGS TINY VIOLIN

CODE ORDER QTY OUTER CARTON 100372 6 24

72

Crack the cat code with our feline fabulous trio! This box includes a lint roller, glove brush and a cat selfie accessory. Unleash the purr-fect life!