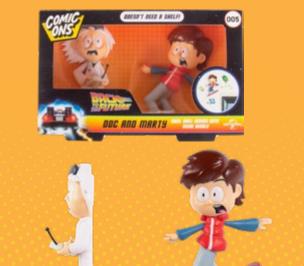

# BACK TO THE FUTUTRE COMIC ONS

CODE 2161

ORDER QTY 6

OUTER CARTON 24

# JAWS™ MUG & PUZZLE

 CODE
 2082

 ORDER QTY
 6

 OUTER CARTON
 24

 CAPACITY
 370ML

Hop in the DeLorean and experience the timeless adventures of Marty McFly and Doc Brown! The genre-defining Back to the Future took viewers on the ride of their lives, and we've got a phenomenal selection of gifts to help you relive the excitement and wonder of this acclaimed Universal Classic!