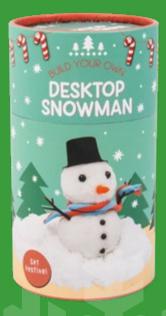

ions.com





# Christmas

We have the perfect range of novelty gifts to add some festive fun to Christmas. Whether people want to spruce up their facial furniture with beard lights and decorations or simply want a festive family game - we've got it covered.







### **MARCHING MINCE PIES**

CODE 2231 ORDER QTY **OUTER CARTON** 

### **SANTA STACKER TOPPLE TOWER**







### MINCE PIE JUGGLING BALLS

CODE 2233 ORDER QTY 6 OUTER CARTON 30







# NAUGHTY ELF KNOCKOUT SQUAT GAME

CODE 2235 ORDER QTY 6 OUTER CARTON 48





# HELP SAVE CHRISTMAS DAY ESCAPE ROOM

CODE 2238F ORDER QTY 6 OUTER CARTON 24





# BEARD DECORATION LIGHTS

 CODE
 2240

 ORDER QTY
 12

 OUTER CARTON
 48

 BATTERIES
 2 X CR2032 (included)





# BUILD YOUR OWN DESKTOP SNOWMAN

CODE 1682 ORDER QTY 12 OUTER CARTON 48











# MR CREATIONS ICE CREAM STATION

 CODE
 2206

 ORDER QTY
 2

 OUTER CARTON
 2





















Introducing The Slush Bar Cocktail Machine, your ultimate companion for creating refreshing and delightful slushy cocktails right at home. With its sleek design and easy-to-use features, this innovative appliance takes your cocktail game to a whole new level.





# THE SLUSH BAR MACHINE

CODE 200164
ORDER OTY 4
OUTER CARTON 4

# THE SLUSH BAR 4 PACK SYRUPS

| CODE         | 200165 |
|--------------|--------|
| ORDER QTY    | 6      |
| OUTER CARTON | 12     |



Embark on your own adventure and discover new horizons with the Wayfarer range. Embrace the challenge of the wilderness with a wide selection of survival tools, then kick back with a variety of games fit for the great outd