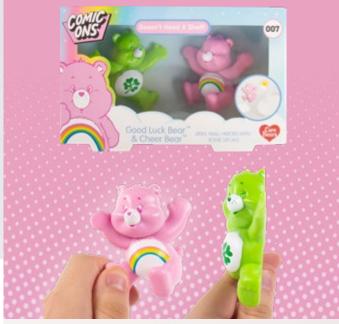

### HARRY POTTER™ POTION LAMP

CODE 92111
ORDER QTY 6
OUTER CARTON 24
BATTERIES 3 X AAA (not included)

Care Bears™ and related trademarks

## **CARE BEARS™ STRING LIGHTS**

 CODE
 350047

 ORDER QTY
 12

 OUTER CARTON
 48

## CARE BEARS™ MOOD LIGHT

CODE 2228F
ORDER QTY 6
OUTER CARTON 12
BATTERIES 3 X AAA (not included)

40

Transform your space into a dazzling wonderland with the L.O.L Surprise! Curtain String Lights.

Delight in the glow of colourful lights cascading down a curtain-style design, while adorable characters illuminate the scene. With an enchanting mix of shapes and vibrant illumination, these lights will bring a playful and magical ambiance to any room.