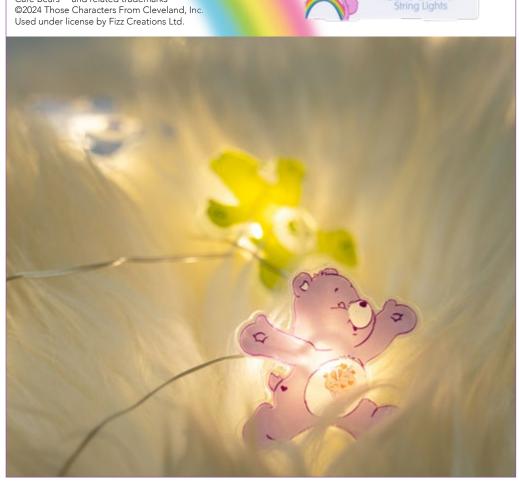

## **CARE BEARS™ STRING LIGHTS**

 CODE
 350047

 ORDER QTY
 12

 OUTER CARTON
 48