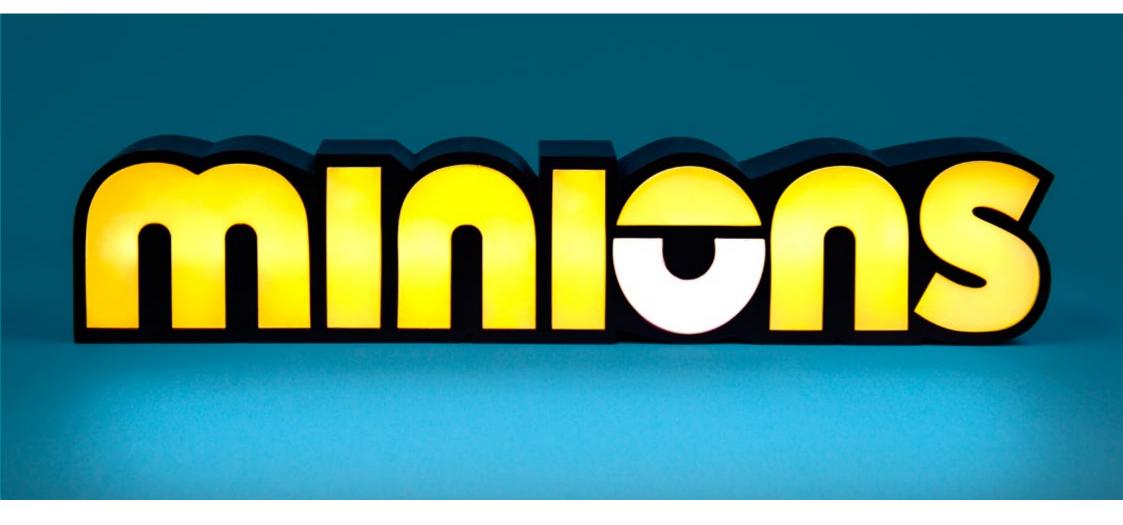

# MINIONS™ LOGO LIGHT

CODE 2073
ORDER QTY 6
OUTER CARTON 24
BATTERIES 3 X AA (not included)
USB POWERED (cable not included)

Add a warm glow to any room with this Stuart mood light! The mischievous 3D character light creates a relaxing environment. Powered by batteries, this light is totally portable!