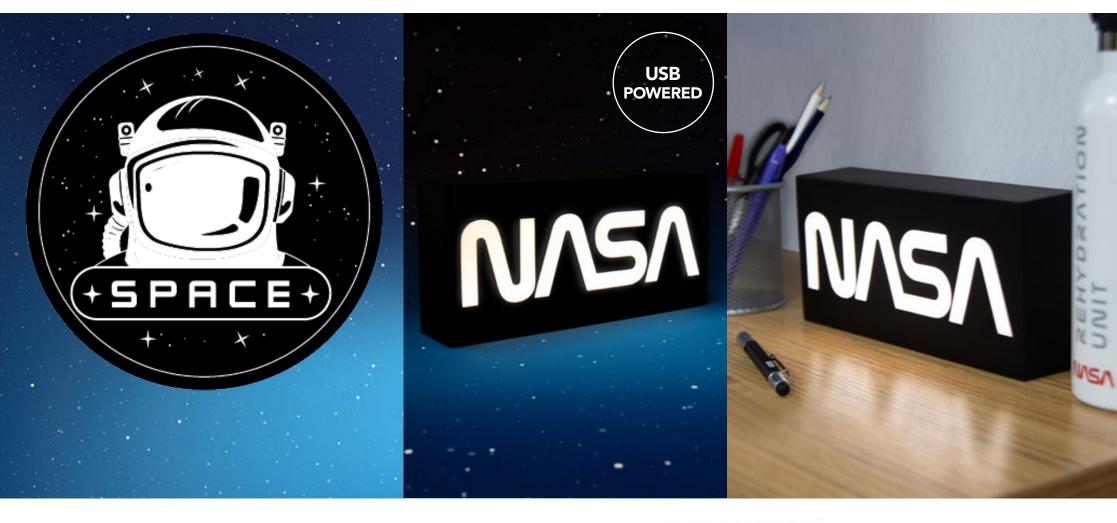

### **SQUISHMALLOWS PLUSH TABLET HOLDER**

SPACE - our NASA inspired range of gifting opportunities. From lighting, to puzzles and gift sets, this range has something for every space enthusiast looking to take-off on a galactic mission!

### **NASA LOGO LIGHT**

CODE 360001 ORDER QTY **OUTER CARTON** USB POWERED (Cable included)

This NASA Lava Lamp provides a warming glow as the wax flows freely. Dock the stand anywhere in your home to add a galactic coloured glow. With a height of 43cm this Lava Lamp is a great addition to any room.