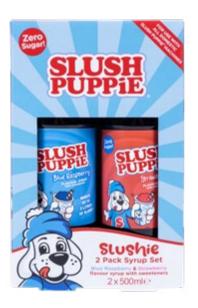

### **SLUSH PUPPIE® 2 PACK SYRUPS**

SYRUP CAPACITY ORDER QTY OUTER CARTON 500ML 7 7

## **Blue Raspberry & Strawberry**

ORIGINAL 300078

**ZERO SUGAR** 300052

ZERO SUGAR SYRUPS CONTAIN GLYCEROL. NOT RECOMMENDED FOR CHILDREN 4 YEARS OF AGE AND UNDER.