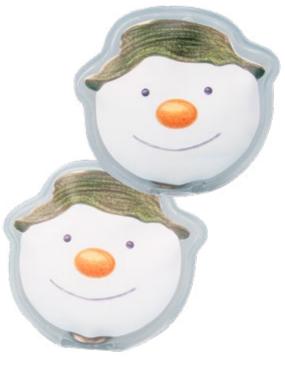

## THE SNOWMAN™ HAND WARMERS

CODE 2070 ORDER QTY 12 OUTER CARTON 48

Party like never before with MAD-CAP! Our cherised range of family and party games feature brand new additions in 2024, ready for you to create hilarious moments on any occasion!