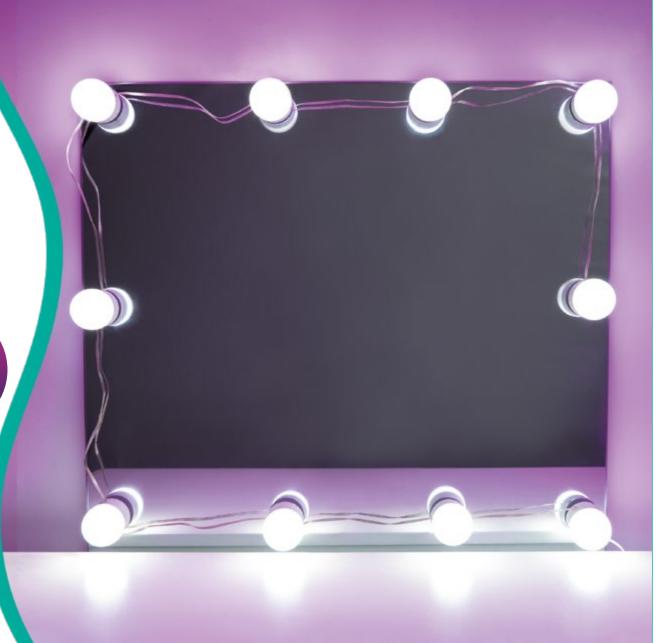

# **HOLLYWOOD VANITY STRING LIGHTS**

CODE ORDER QTY **OUTER CARTON**  100391 24

3 COLOUR MODES

USB POWERED

270 cm