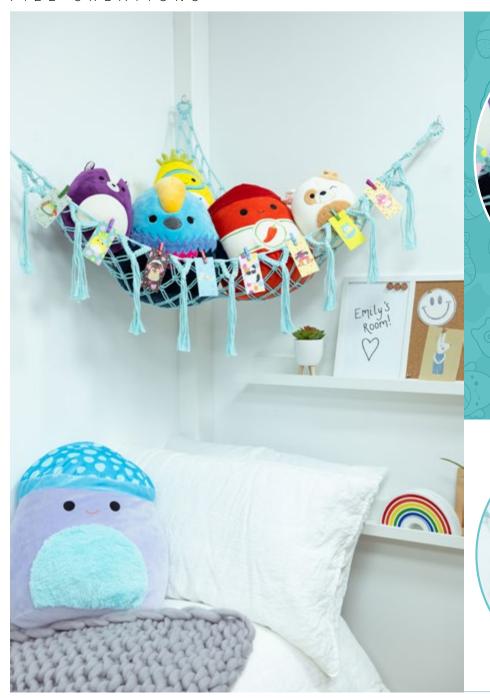

### SQUISHMALLOWS PLUSH HAMMOCK

Store your favourite Squishmallows in style with this Hammock!
Simply secure to the wall with the included hooks and place your plush toys inside. The added pegs and felt designs allow you to customise this hammock to suit your mood.