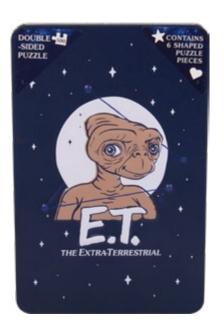

E.T. The Extra Terrestrial © Universal City Studios LLC.

CODE 2154F ORDER QTY 6 OUTER CARTON 18

# E.T.™ MUG, COASTER & KEYRING

 CODE
 2153F

 ORDER QTY
 6

 OUTER CARTON
 12

 CAPACITY
 430ML

There's something lurking beneath the surface – a thrilling selection of Fizz products based on cinema's most famous shark! We have a poster light, mug & puzzle set, water bottle and more to keep you on the edge of your seat!