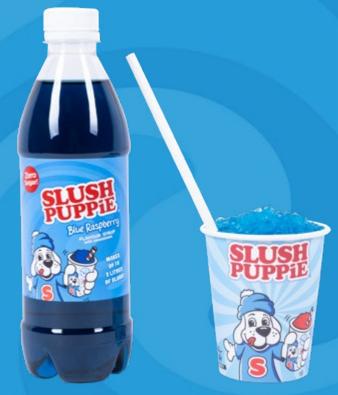

## SLUSH PUPPIE® BLUE RASPBERRY SYRUP

 CODE
 300002

 ORDER QTY
 18

 OUTER CARTON
 18

 SYRUP CAPACITY
 500ML