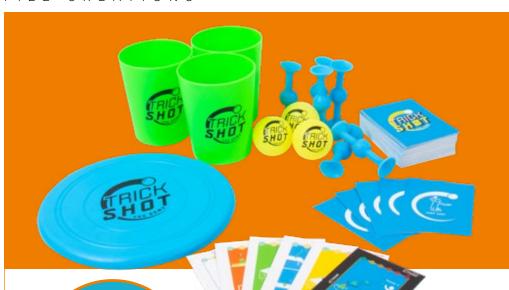

## **INCLUDES**

Stacking cups Ping pong balls Sticky darts Throwing disc 80 cards

2 3

Get ready for the ultimate challenge game testing four core trick shot skills:

- Bounce
- Aerial
- Accuracy
- Target

80 different challeges included plus create your own!

## **TRICK SHOT**

CODE 100168
ORDER OTY 6
OUTER CARTON 24