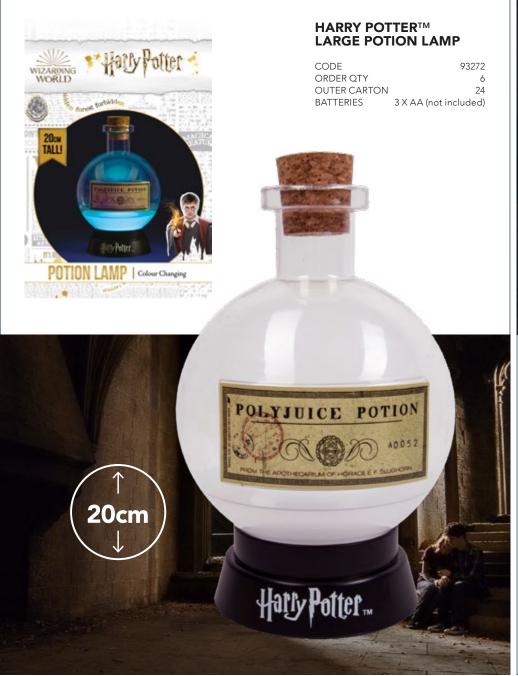

### **SONIC™ MOOD LIGHT**

CODE 2057
ORDER QTY 6
OUTER CARTON 24
BATTERIES 2 X AAA (not included)

The Wizarding World comes to life with our Polyjuice Potion lamps! Feel the magic brew with amazing changing colours and fully engross yourself in an enchanted atmosphere befitting of the legendary Harry Potter™ series.

### HARRY POTTER™ POTION LAMP

CODE 92111
ORDER QTY 6
OUTER CARTON 24
BATTERIES 3 X AAA (not included)

Care Bears™ and related trademarks