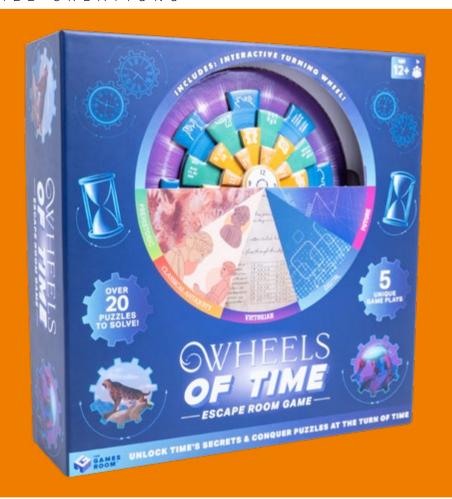

# EMBARK ON AN EXHILARATING JOURNEY THROUGH THE AGES WITH "WHEELS OF TIME"

This immersive 3D escape room game transports you through time, challenging your wits with mind-bending puzzles.

Solve mysteries, unlock secrets, and conquer time itself in this thrilling interactive adventure!

Can you rewrite history?

### WHEELS OF TIME

CODE 100339
ORDER QTY 6
OUTER CARTON 24