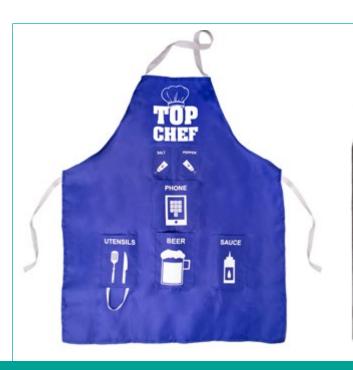

YOUR OWN WORDS AND TEACH YOUR CANINE FRIEND TO PRESS THE BUTTON TO ACTION THE COMMAND.





# MAGIC TRICKS WITH YOUR PET

CODE 1680
ORDER QTY 6
OUTER CARTON 36

10 MAGIC TRICKS WITH YOUR PETS!







Our lifestyle collection contains a variety of gifting options with wonderful lighting that is sure to add a vibrant glow to your home!

Dont miss out on our novelty lines, that combine fun and practical day-to-day solutions for all.



### **STREAM 'N' SNACK BOWL**

 CODE
 100108

 ORDER QTY
 6

 OUTER CARTON
 18

76 For more information visit fizzcreations.com





# **SCOOTER PIZZA CUTTER**

CODE 2069 ORDER QTY 24 **OUTER CARTON** 



SET

**CRAFT BEER & SOCKS** 







# CODE OUTER CARTON

2091F ORDER QTY

24

**LED BEANIE HAT** 



- 3 BRIGHTNESS SETTINGS

- USB RECHARGEABLE









78



### MAN APRON

CODE 9058 ORDER QTY 12 **OUTER CARTON** 48



### **RACING CAR MULTITOOL**

- LETTER OPENER
- SCREWDRIVER
- BOTTLE OPENER
- BOX WRENCHES
- KEYRING HOLES
- HEX KEYS





# **TECH CLEANING KIT**

CODE ORDER QTY **OUTER CARTON** CAPACITY 400ML / 14 FL OZ

**BATTERIES** 

**SELF STIRRING LAZY MUG** 







# BEARD BUDDY®



MIIIIIA GET STYLING AUUU

# BEARD BUDDY SHAVING BIB

CODE 3003 ORDER QTY 6 OUTER CARTON 24







80

# BEARD BUDDY GROOMING KIT

CODE 9053 ORDER QTY 12 OUTER CARTON 72





# BEARD BUDDY BEARD DRYER

CODE 1997
ORDER QTY 12
OUTER CARTON 48
USB POWERED (cable included)















## **LED STAR PROJECTOR LIGHT**

 CODE
 100387

 ORDER QTY
 6

 OUTER CARTON
 24







# **HOLLYWOOD VANITY STRING LIGHTS**

CODE ORDER QTY **OUTER CARTON**  100391 24