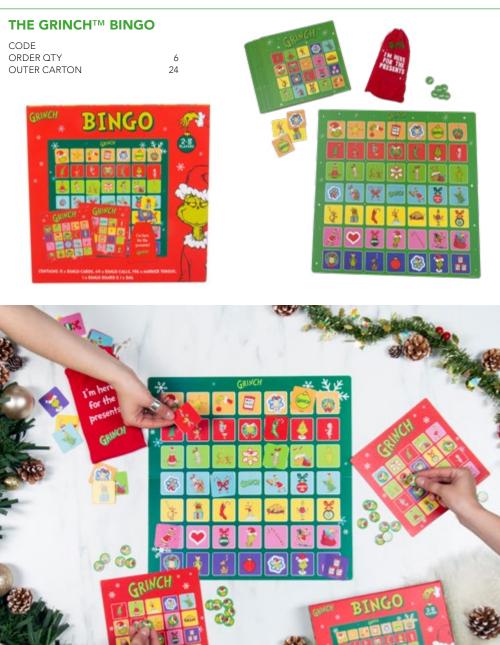

## THE GRINCH™ ADVENT CALENDAR

 CODE
 330017

 ORDER QTY
 6

 OUTER CARTON
 24

50

For more information visit fizzcreations.com

# THE GRINCH™ DOUBLE SIDED PUZZLE IN A TIN

CODE 2169 ORDER QTY 6 OUTER CARTON 12

500 piece double sided puzzle, features 5 novelty shaped pieces and comes in a decorative tin.

## THE GRINCH™ MUG & PUZZLE

 CODE
 2006

 ORDER QTY
 4

 OUTER CARTON
 16

## THE GRINCH™ MUG & SOCKS

CODE ORDER QTY OUTER CARTON 1999A 6 24