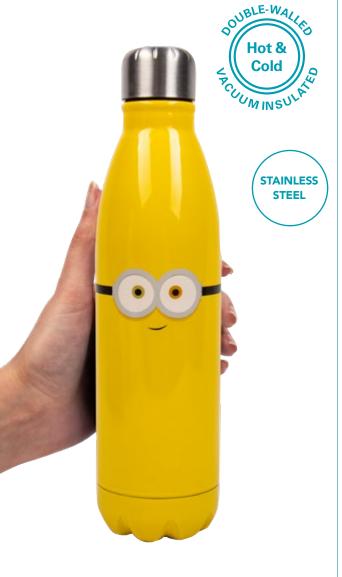

## MINIONS™ WATER BOTTLE

 CODE
 2078

 ORDER QTY
 6

 OUTER CARTON
 36

 CAPACITY
 500ML

We've got a variety of fantastic gifts for the occasion, including puzzles, a water bottle and even a talking plush! There's plenty here that'll keep you coming back to find Wally all year round!