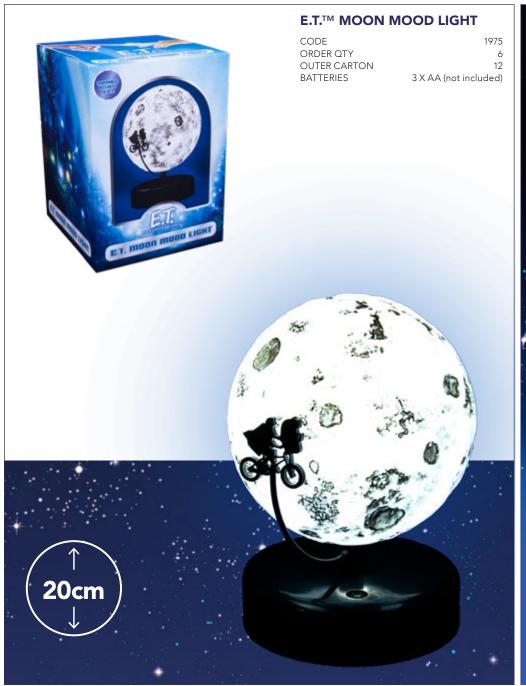

We've got a variety of fantastic gifts for the occasion, including puzzles, a water bottle and even a talking plush! There's plenty here that'll keep you coming back to find Wally all year round!





DreamWorks Where's Wally? ©DWA LLC.





# WHERE'S WALLY?<sup>TM</sup> HEAT CHANGE MUG

 CODE
 1980

 ORDER QTY
 6

 OUTER CARTON
 36

 CAPACITY
 330ML









USE THE GLASSES TO REVEAL HIDDEN IMAGES!



# WHERE'S WALLY?™ MYSTERY PUZZLE

CODE 1981 ORDER QTY 1 OUTER CARTON 6



This Universal Classic touched and inspired the world and there's plenty of reasons to celebrate with a range of gifts that capture the magic and excitement of the Extra-Terrestrial's inspiring adventure!

E.T. The Extra Terrestrial © Universal City Studios LLC.





CODE 2154F ORDER QTY 6 OUTER CARTON 18















# E.T.™ MUG, COASTER & KEYRING

 CODE
 2153F

 ORDER QTY
 6

 OUTER CARTON
 12

 CAPACITY
 430ML













There's something lurking beneath the surface – a thrilling selection of Fizz products based on cinema's most famous shark! We have a poster light, mug & puzzle set, water bottle and more to keep you on the edge of your seat!

© Universal City Studios LLC. All Rights Reserved

118

# JAWS™ POSTER LIGHT

CODE 1984
ORDER QTY 6
OUTER CARTON 24
USB POWERED (cable included)











# JAWS™ MUG, COASTER & KEYRING

CODE 2156F ORDER QTY OUTER CARTON 12 CAPACITY 430ML

# JAWS™ MUG & PUZZLE

 CODE
 2082

 ORDER QTY
 6

 OUTER CARTON
 24

 CAPACITY
 370ML











Hop in the DeLorean and experience the timeless adventures of Marty McFly and Doc Brown! The genre-defining Back to the