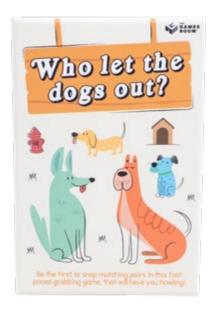

## WHO LET THE DOGS OUT?

CODE 100340 ORDER QTY 6 OUTER CARTON 24

Be the first to snap matching pairs in this fast-paced grabbing game that will have you howling!

64