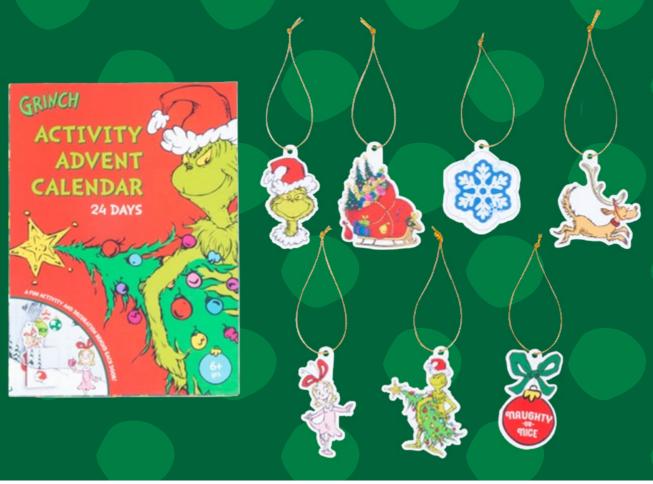

The Grinch™ & ©2024 Dr. Seuss.

Countdown to Christmas with The Grinch Advent Calendar! Discover 24 delightful activities hidden behind each door, unveiling the next one as you complete them. Plus, enjoy a unique Grinch Christmas Decoration with every reveal for extra festive fun!

## THE GRINCH™ ADVENT CALENDAR

 CODE
 330017

 ORDER QTY
 6

 OUTER CARTON
 24

50

For more information visit fizzcreations.com