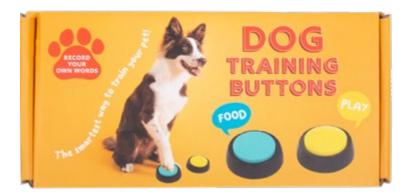

### DOG TRAINING BUTTONS

CODE 100113
ORDER QTY 6
OUTER CARTON 24

THE SMAREST WAY TO TRAIN YOUR PET!

RECORD YOUR OWN WORDS AND TEACH YOUR CANINE FRIEND TO PRESS THE BUTTON TO ACTION THE COMMAND.