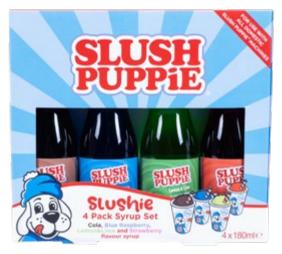

### **SLUSH PUPPIE® 4 PACK SYRUPS**

SYRUP CAPACITY 180ML
ORDER QTY 6
OUTER CARTON 6

Cola, Blue Raspberry, Lemon&Lime and Strawberry

180 ML

ORIGINAL 300073

ZERO SUGAR 300053