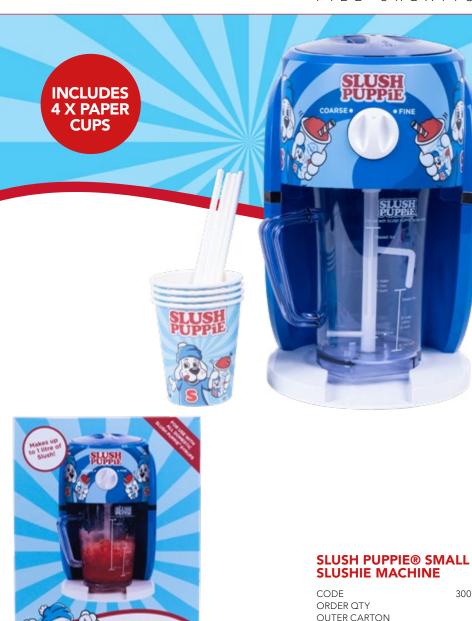

SLUSH PUPPiE is set for yet another huge year and our extensive range leads the way for innovation, ease and most importantly... delicious frozen treats!

The collection is headlined by our small domestic appliances, allowing everyone to enjoy their favourite flavours from their own home.

### THE COOLEST DRINK IN TOWN!

This new and improved model makes your slush experience easier than ever!

- Easy to follow step-by-step instructions
  Only 4 ingredients needed: ice, salt, water &
- Makes up to a litre of amazing SLUSH PUPPiE®

Available with UK or EU Plug

Slushie Machine

300047

Available with UK or EU Plug.