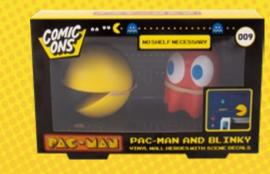

# **CAMPFIRE MUG & SOCKS**

CODE 2220F
ORDER QTY 6
OUTER CARTON 24

Comic Ons are the fun and exciting brand of licensed characters that bring joy and creativity to any space! Our unique 3D characters are designed to stick to any surface, allowing you to build your own scene wherever you like! The possibilities are endless...

# **PAC-MAN COMIC ONS**

CODE 320026 ORDER QTY 6 OUTER CARTON 24

| 1UP<br>16440 | HIGH SCORE<br>13220<br>READY/ | INKY CLYDE PINKY |
|--------------|-------------------------------|------------------|
| •            |                               |                  |
| BLINKY       |                               | 50 PTS           |
| }            | 000                           |                  |