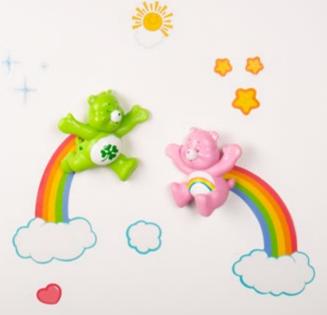

### HARRY POTTER™ POTION LAMP

CODE 92111
ORDER QTY 6
OUTER CARTON 24
BATTERIES 3 X AAA (not included)

Care Bears™ and related trademarks

## **CARE BEARS™ STRING LIGHTS**

 CODE
 350047

 ORDER QTY
 12

 OUTER CARTON
 48

## CARE BEARS™ MOOD LIGHT

CODE 2228F
ORDER QTY 6
OUTER CARTON 12
BATTERIES 3 X AAA (not included)

40

Transform your space into a dazzling wonderland with the L.O.L Surprise! Curtain String Lights.

Delight in the glow of colourful lights cascading down a curtain-style design, while adorable characters illuminate the scene. With an enchanting mix of shapes and vibrant illumination, these lights will bring a playful and magical ambiance to any room.