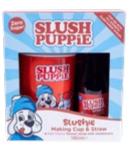

### **SLUSH PUPPIE® MAKING CUPS**

180ML

SYRUP CAPACITY

ORDER QTY 6
OUTER CARTON 6