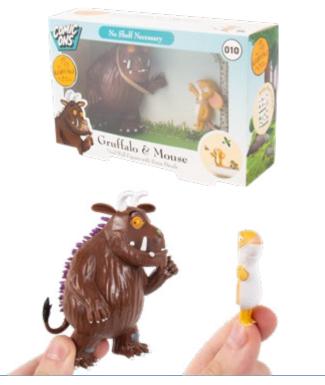

## L.O.L SURPRISE! 400 PIECE PUZZLE

 CODE
 350019

 ORDER QTY
 6

 OUTER CARTON
 24

Our brand new range of the Gruffalo & Zog gifting, offers interactvie collections and games for children, brining an educational advantage to the range. With stacking games and puzzles, there is something for any Grufflo lover!