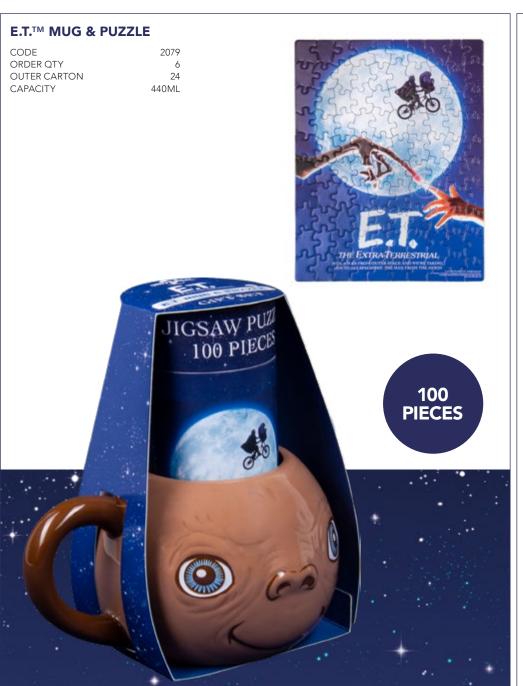

# E.T.™ MUG, COASTER & KEYRING

 CODE
 2153F

 ORDER QTY
 6

 OUTER CARTON
 12

 CAPACITY
 430ML

There's something lurking beneath the surface – a thrilling selection of Fizz products based on cinema's most famous shark! We have a poster light, mug & puzzle set, water bottle and more to keep you on the edge of your seat!