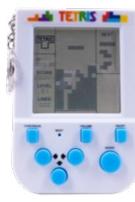

# TETRIS™ KEYRING ARCADE

CODE 1931
ORDER QTY 6
OUTER CARTON 24
BATTERIES 2 X AAA (not included)