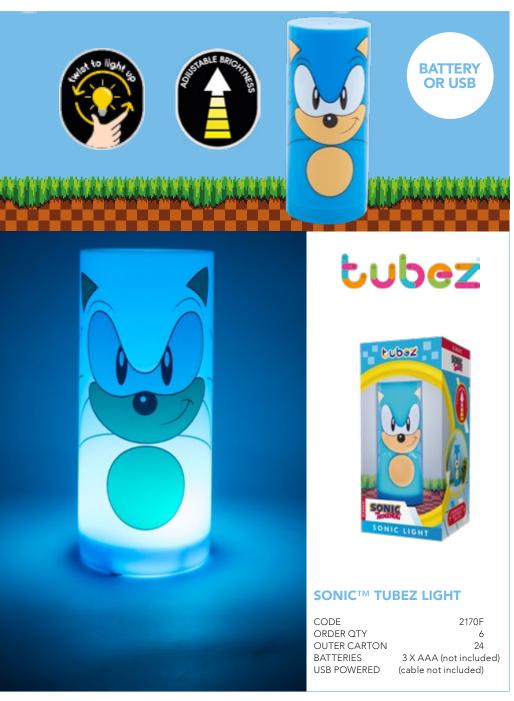

### **SONIC™ MOOD LIGHT**

CODE 2057
ORDER QTY 6
OUTER CARTON 24
BATTERIES 2 X AAA (not included)

The Wizarding World comes to life with our Polyjuice Potion lamps! Feel the magic brew with amazing changing colours and fully engross yourself in an enchanted atmosphere befitting of the legendary Harry Potter™ series.