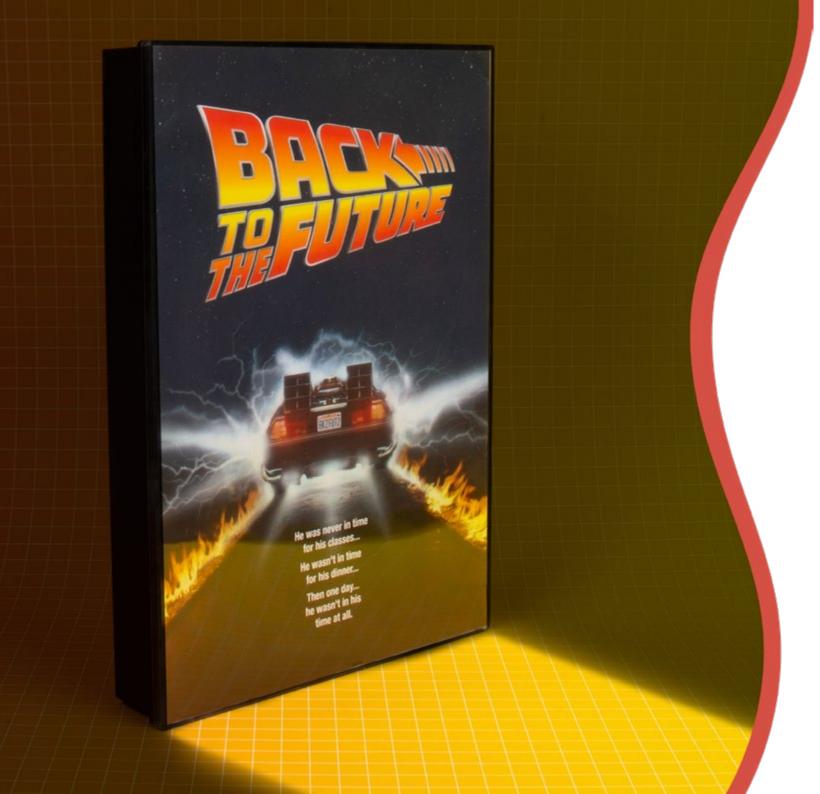

# BACK TO THE FUTURE POSTER LIGHT

CODE 2160
ORDER QTY 6
OUTER CARTON 24
USB POWERED (cable included)