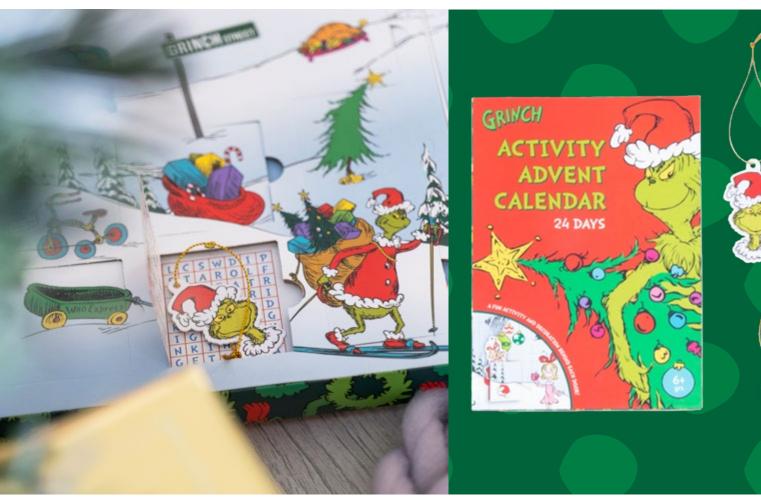

The Grinch™ & ©2024 Dr. Seuss.

Countdown to Christmas with The Grinch Advent Calendar! Discover 24 delightful activities hidden behind each door, unveiling the next one as you complete them. Plus, enjoy a unique Grinch Christmas Decoration with every reveal for extra festive fun!

## THE GRINCH™ ADVENT CALENDAR

 CODE
 330017

 ORDER QTY
 6

 OUTER CARTON
 24

50

For more information visit fizzcreations.com