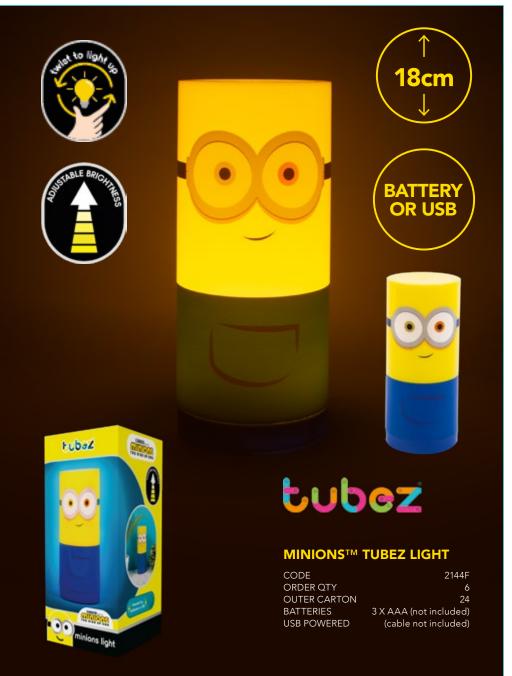

# MINIONS™ LOGO LIGHT

CODE 2073
ORDER QTY 6
OUTER CARTON 24
BATTERIES 3 X AA (not included)
USB POWERED (cable not included)

Add a warm glow to any room with this Stuart mood light! The mischievous 3D character light creates a relaxing environment. Powered by batteries, this light is totally portable!

15cm tall.

# MINIONS™ MOOD LIGHT

CODE 1974
ORDER QTY 6
OUTER CARTON 24
BATTERIES 2 X AAA (not included)

For more information visit fizzcreations.com