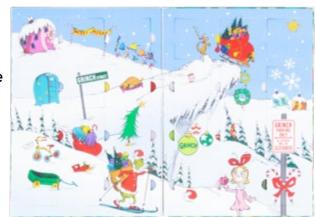

The Grinch™ & ©2024 Dr. Seuss.

Countdown to Christmas with The Grinch Advent Calendar! Discover 24 delightful activities hidden behind each door, unveiling the next one as you complete them. Plus, enjoy a unique Grinch Christmas Decoration with every reveal for extra festive fun!

## THE GRINCH™ ADVENT CALENDAR

 CODE
 330017

 ORDER QTY
 6

 OUTER CARTON
 24

50

For more information visit fizzcreations.com