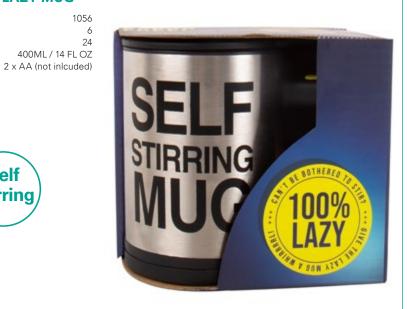

# **TECH CLEANING KIT**

CODE ORDER QTY **OUTER CARTON** CAPACITY 400ML / 14 FL OZ

**BATTERIES** 

**SELF STIRRING LAZY MUG** 