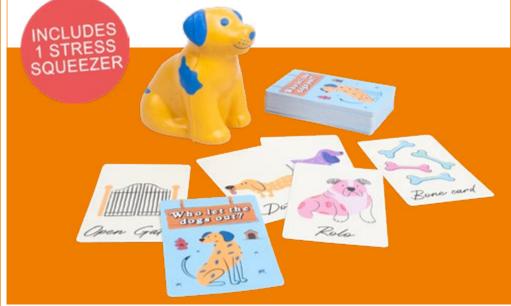

## WHO LET THE DOGS OUT?

CODE 100340 ORDER QTY 6 OUTER CARTON 24

Be the first to snap matching pairs in this fast-paced grabbing game that will have you howling!

64