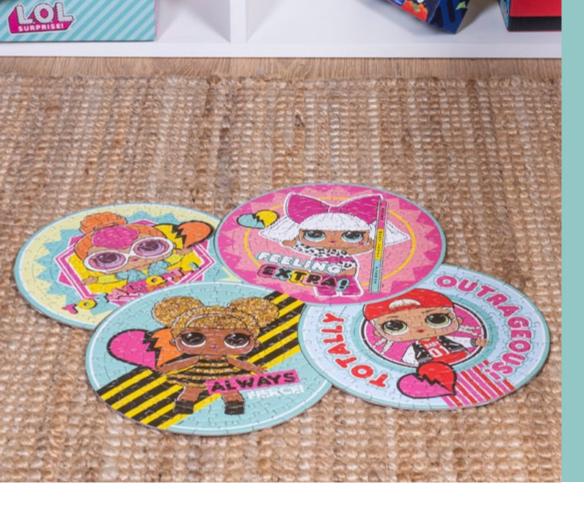

## L.O.L SURPRISE! STRING LIGHTS

CODE 350021
ORDER QTY 6
OUTER CARTON 12

Introducing the LOL Surprise! 400 Piece Puzzle, the ultimate delight for puzzle enthusiasts and LOL Surprise! fans alike. This captivating puzzle set includes four 100-piece puzzles, each showcasing a different beloved character from the world of LOL Surprise! But here's the twist: once completed, these individual puzzles cleverly interlock to form one magnificent large piece.

## L.O.L SURPRISE! 400 PIECE PUZZLE

 CODE
 350019

 ORDER QTY
 6

 OUTER CARTON
 24

Our brand new range of the Gruffalo & Zog gifting, offers interactvie collections and games for children, brining an educational advantage to the range. With stacking games and puzzles, there is something for any Grufflo lover!