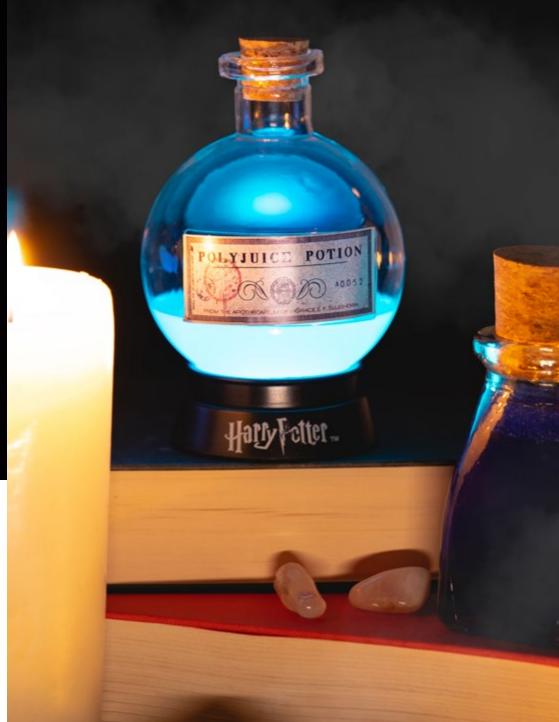

### **SONIC™ MOOD LIGHT**

CODE 2057
ORDER QTY 6
OUTER CARTON 24
BATTERIES 2 X AAA (not included)

The Wizarding World comes to life with our Polyjuice Potion lamps! Feel the magic brew with amazing changing colours and fully engross yourself in an enchanted atmosphere befitting of the legendary Harry Potter™ series.

### HARRY POTTER™ POTION LAMP

CODE 92111
ORDER QTY 6
OUTER CARTON 24
BATTERIES 3 X AAA (not included)

Care Bears™ and related trademarks