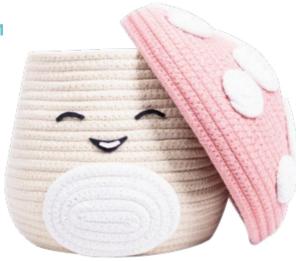

CK SYRUPS**

SYRUP CAPACITY 180ML
ORDER QTY 6
OUTER CARTON 6

Cola, Blue Raspberry, Lemon&Lime and Strawberry



180 ML

ORIGINAL 300073



ZERO SUGAR 300053







### **SLUSH PUPPIE® MAKING CUPS**

180ML

SYRUP CAPACITY

ORDER QTY 6
OUTER CARTON 6

# SLUSH PUPPIE® ORIGINAL FORMULA

BLUE RASPBERRY 300113 RED CHERRY 300114

# SLUSH PUPPIE® ZERO SUGAR

 STRAWBERRY
 300071

 BLUE RASPBERRY
 300045

 RED CHERRY
 300046



















### Introducing SQUISHMALLOWS!

We are delighted to announce our brand-new range of innovative gifting opportunites. This super cute collection ranges from lighting to storage and even fun kitchen gadgets, ready for you to enjoy a delicous treat from the comfort of your own home. There really is something for everyone!

MALCOM THE MUSHROOM WOVEN STORAGE BOX











### SQUISHMALLOWS PLUSH HAMMOCK

Store your favourite Squishmallows in style with this Hammock!
Simply secure to the wall with the included hooks and place your plush toys inside. The added pegs and felt designs allow you to customise this hammock to suit your mood.

### **SQUISHMALLOWS PLUSH CARRY CASE**



### **SQUISHMALLOWS PLUSH TABLET HOLDER**











SPACE - our NASA inspired range of gifting opportunities. From lighting, to puzzles and gift sets, this range has something for every space enthusiast looking to take-off on a galactic mission!



### **NASA LOGO LIGHT**

CODE 360001 ORDER QTY **OUTER CARTON** USB POWERED (Cable included)



This NASA Lava Lamp provides a warming glow as the wax flows freely. Dock the stand anywhere in your home to add a galactic coloured g