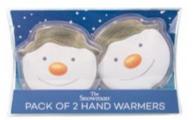

## THE SNOWMAN™ HAND WARMERS

CODE 2070 ORDER QTY 12 OUTER CARTON 48

Party like never before with MAD-CAP! Our cherised range of family and party games feature brand new additions in 2024, ready for you to create hilarious moments on any occasion!