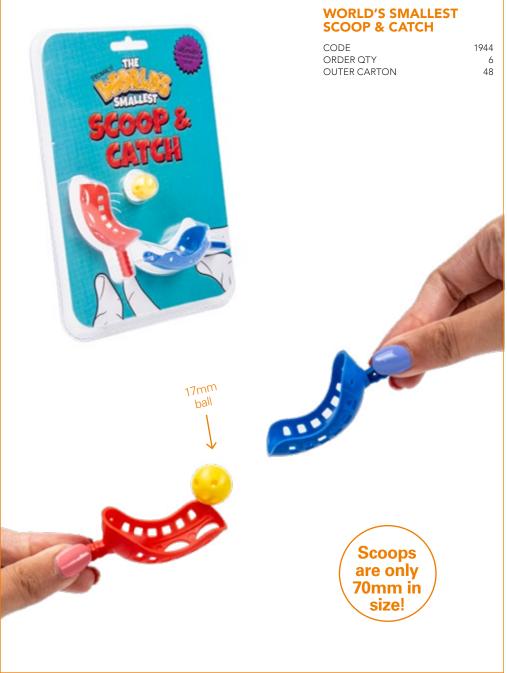

VE GAME

Sniff out the leads to find the canine culprit who went to the bark side!

THE MYSTERY GAME OF PLAYFUL PUPS! AGES 8+

2-6 PLAYERS



















70

30 mins

Double the enjoyment with our brand new Puzzle & Quiz games!

Piece together a fun and vibrant 500 piece puzzle, before using trivia to identify the illustrated answers!

you can use the quiz sheet to jot down your guesses of the 50 hidden artworks, before revealing the correct titles.





80s & 90s MUSIC **PUZZLE & QUIZ** 

CODE ORDER QTY **OUTER CARTON**  100109



**BANDS & ARTISTS PUZZLE & QUIZ** 

CODE ORDER QTY **OUTER CARTON** 



**VERSIONS AVAILABLE!** 





## ALL THINGS TINY CRYSTAL BALL

CODE 100372
ORDER QTY 6
OUTER CARTON 24





## ALL THINGS TINY VIOLIN

CODE ORDER QTY OUTER CARTON 100372 6 24





72







Crack the cat code with our feline fabulous trio! This box includes a lint roller, glove brush and a cat selfie accessory. Unleash the purr-fect life!



Unleash the wooftastic fun! This box includes a lint roller, rubber toy and dog selfie accessory. Perfect for you and your pawsitively awesome pal!

### DOG TRAINING BUTTONS

CODE 100113
ORDER QTY 6
OUTER CARTON 24

THE SMAREST WAY TO TRAIN YOUR PET!

RECORD YOUR OWN WORDS AND TEACH YOUR CANINE FRIEND TO PRESS THE BUTTON TO ACTION THE COMMAND.





# MAGIC TRICKS WITH YOUR PET

CODE 1680
ORDER QTY 6
OUTER CARTON 36

10 MAGIC TRICKS WITH YOUR PETS!







Our lifestyle collection contains a variety of gifting options with wonderful lighting that is sure to add a vibrant glow to your home!

Dont miss out on our novelty lines, that combi