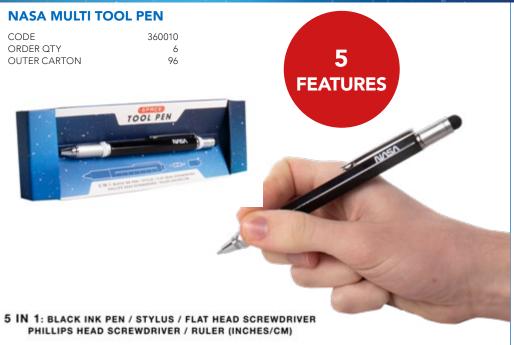

### **SQUISHMALLOWS PLUSH TABLET HOLDER**

SPACE - our NASA inspired range of gifting opportunities. From lighting, to puzzles and gift sets, this range has something for every space enthusiast looking to take-off on a galactic mission!