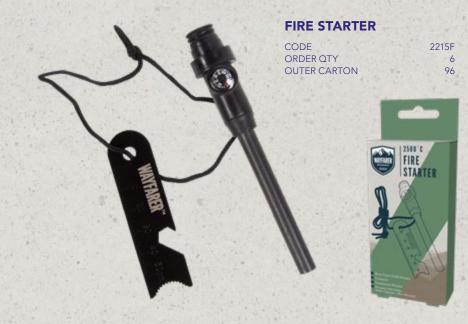

lush Bar Cocktail Machine, your ultimate companion for creating refreshing and delightful slushy cocktails right at home. With its sleek design and easy-to-use features, this innovative appliance takes your cocktail game to a whole new level.





# THE SLUSH BAR MACHINE

CODE 200164
ORDER OTY 4
OUTER CARTON 4

# THE SLUSH BAR 4 PACK SYRUPS

| CODE         | 200165 |
|--------------|--------|
| ORDER QTY    | 6      |
| OUTER CARTON | 12     |



Embark on your own adventure and discover new horizons with the Wayfarer range. Embrace the challenge of the wilderness with a wide selection of survival tools, then kick back with a variety of games fit for the great outdoors!



5-IN-1 EXPLORER BRACELET

CODE
ORDER QTY
OUTER CARTON

2229F 6 96

98 For more information visit fizzcreations.com









## FIZZ CREATIONS







## ON THE GO POKER SET

CODE 2224
ORDER QTY 6
OUTER CARTON 24





For more information visit fizzcreations.com







# **CAMPFIRE MUG & SOCKS**

CODE 2220F
ORDER QTY 6
OUTER CARTON 24





Comic Ons are the fun and exciting brand of licensed characters that bring joy and creativity to any space! Our unique 3D characters are designed to stick to any surface, allowing you to build your own scene wherever you like! The possibilities are endless...



2174





# **PAC-MAN COMIC ONS**

CODE 320026 ORDER QTY 6 OUTER CARTON 24





| 1UP<br>16440 | HIGH SCORE<br>13220<br>READY/ | INKY CLYDE PINKY |
|--------------|-------------------------------|------------------|
| •            |                               |                  |
| BLINKY       |