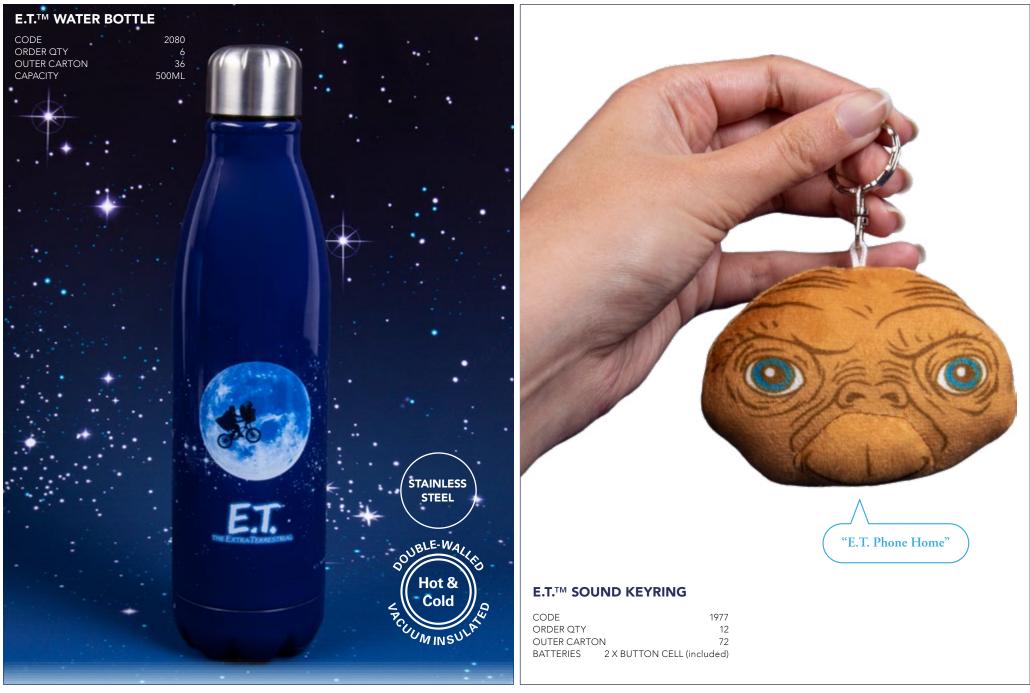

## MINIONS™ WATER BOTTLE

 CODE
 2078

 ORDER QTY
 6

 OUTER CARTON
 36

 CAPACITY
 500ML

We've got a variety of fantastic gifts for the occasion, including puzzles, a water bottle and even a talking plush! There's plenty here that'll keep you coming back to find Wally all year round!

# MINIONS TALKING PLUSH KEYRING

CODE 1973
ORDER QTY 12
OUTER CARTON 72
BATTERIES 2 X BUTTON CELL (included)