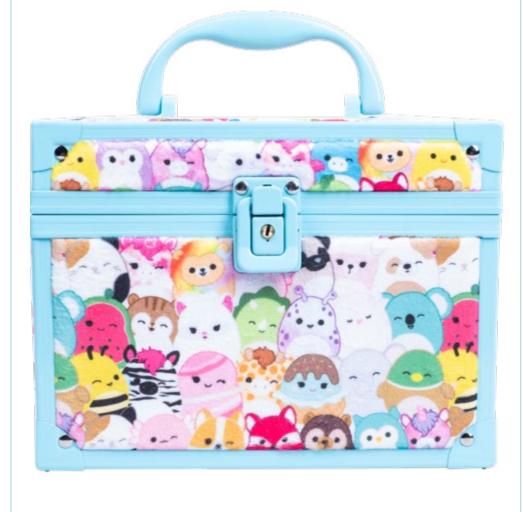

300114

# SLUSH PUPPIE® ZERO SUGAR

 STRAWBERRY
 300071

 BLUE RASPBERRY
 300045

 RED CHERRY
 300046



















### Introducing SQUISHMALLOWS!

We are delighted to announce our brand-new range of innovative gifting opportunites. This super cute collection ranges from lighting to storage and even fun kitchen gadgets, ready for you to enjoy a delicous treat from the comfort of your own home. There really is something for everyone!

MALCOM THE MUSHROOM WOVEN STORAGE BOX











### SQUISHMALLOWS PLUSH HAMMOCK

Store your favourite Squishmallows in style with this Hammock!
Simply secure to the wall with the included hooks and place your plush toys inside. The added pegs and felt designs allow you to customise this hammock to suit your mood.

### **SQUISHMALLOWS PLUSH CARRY CASE**



### **SQUISHMALLOWS PLUSH TABLET HOLDER**











SPACE - our NASA inspired range of gifting opportunities. From lighting, to puzzles and gift sets, this range has something for every space enthusiast looking to take-off on a galactic mission!



### **NASA LOGO LIGHT**

CODE 360001 ORDER QTY **OUTER CARTON** USB POWERED (Cable included)



This NASA Lava Lamp provides a warming glow as the wax flows freely. Dock the stand anywhere in your home to add a galactic coloured glow. With a height of 43cm this Lava Lamp is a great addition to any room.

OUTER CARTON















### **1000 PIECE PUZZLE**

CODE 360012
ORDER QTY 6
OUTER CARTON 24



# HEAT CHANGE SHAPED MUG HEAT CHANGE SHAPED MUG COLD NOT

### NASA HEAT CHANGE MUG

 CODE
 360011

 ORDER QTY
 6

 OUTER CARTON
 24

 CAPACITY