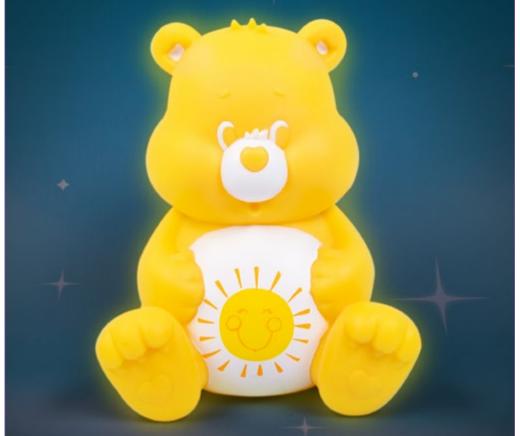

## CARE BEARS™ MOOD LIGHT

CODE 2228F
ORDER QTY 6
OUTER CARTON 12
BATTERIES 3 X AAA (not included)

40

Transform your space into a dazzling wonderland with the L.O.L Surprise! Curtain String Lights.

Delight in the glow of colourful lights cascading down a curtain-style design, while adorable characters illuminate the scene. With an enchanting mix of shapes and vibrant illumination, these lights will bring a playful and magical ambiance to any room.