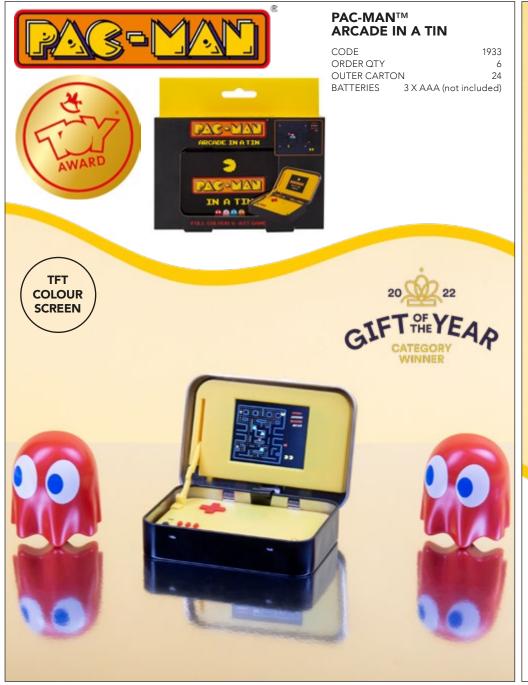

### PAC-MAN™ CRYSTAL BALL LIGHT

Elevate your gaming setup with PAC-MAN...
This innovative PAC-MAN Crystal Ball Light displays the wonders of everyones favourite character!

Powered by an included USB cable, this light can be placed anywhere in your home ready to inspire your evenings.