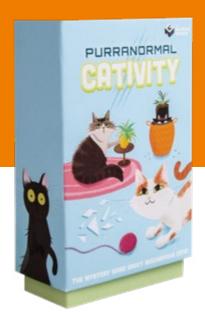

## THE MYSTERY GAME OF **MISCHEVIOUS CATS**

Purranormal Cativity is the mystery game for people with mischievous cats or those with a love for cheeky animals! It is now your task to uncover what happened in the scenes leading up to your arrival.

## **INCLUDES**

36 x Cards 4 x Pencils 100 x Clue sheets