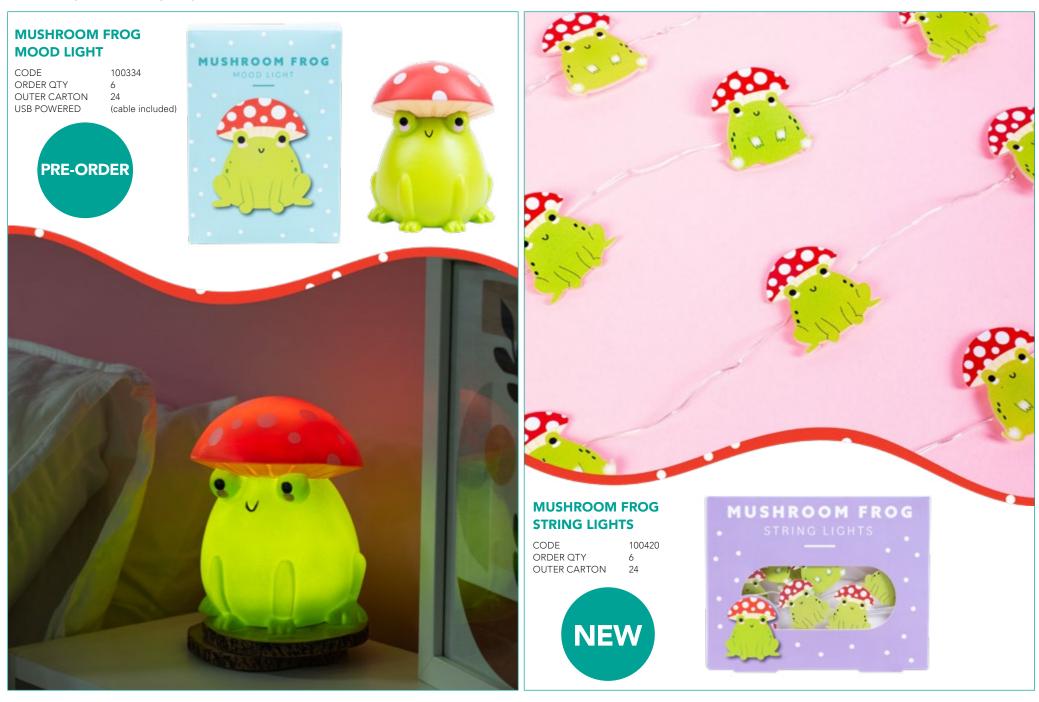

### **NASA LOGO LIGHT**

CODE 360001 ORDER QTY **OUTER CARTON** USB POWERED (Cable included)

This NASA Lava Lamp provides a warming glow as the wax flows freely. Dock the stand anywhere in your home to add a galactic coloured glow. With a height of 43cm this Lava Lamp is a great addition to any room.