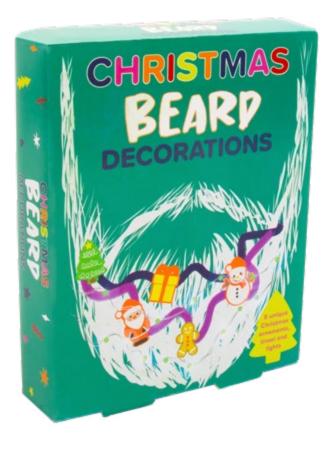

# BEARD DECORATION LIGHTS

 CODE
 2240

 ORDER QTY
 12

 OUTER CARTON
 48

 BATTERIES
 2 X CR2032 (included)