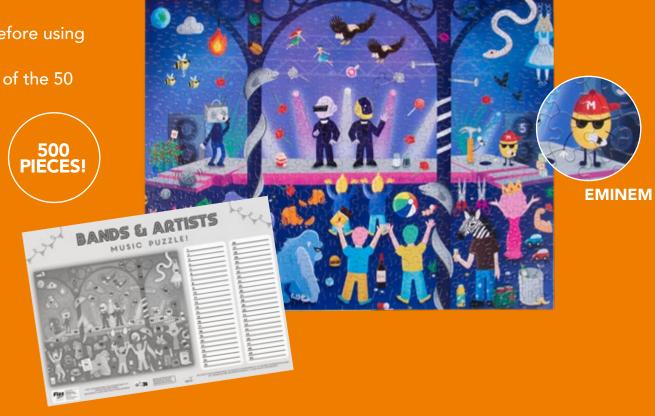

## THE DOGGY DETECTIVE GAME

Sniff out the leads to find the canine culprit who went to the bark side!

THE MYSTERY GAME OF PLAYFUL PUPS! AGES 8+

2-6 PLAYERS

70

30 mins

Double the enjoyment with our brand new Puzzle & Quiz games!

Piece together a fun and vibrant 500 piece puzzle, before using trivia to identify the illustrated answers!

you can use the quiz sheet to jot down your guesses of the 50 hidden artworks, before revealing the correct titles.

80s & 90s MUSIC **PUZZLE & QUIZ** 

CODE ORDER QTY **OUTER CARTON**  100109

**BANDS & ARTISTS PUZZLE & QUIZ** 

CODE ORDER QTY **OUTER CARTON** 

**VERSIONS AVAILABLE!** 