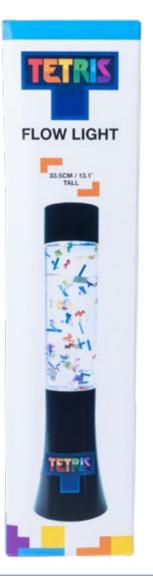

### **TETRIS™ FLOW LIGHT**

ITEM NUMBER: CASE PACK QUANTITY USB POWERED

(included)

Experience the timeless thrill of Tetris on-the-go with our Tetris Arcade in a Tin! This pocket-sized marvel of entertainment packs the entire classic game, complete with two captivating modes: sprint and marathon. Navigate and fit the iconic puzzle pieces to clear lines and achieve victory anywhere, anytime. Celebrated with a prestigious Gift of the Year award, it's your perfect companion for endless fun and strategic challenges, all neatly packaged in a compact tin. Elevate your gaming experience with this award-winning miniature marvel!