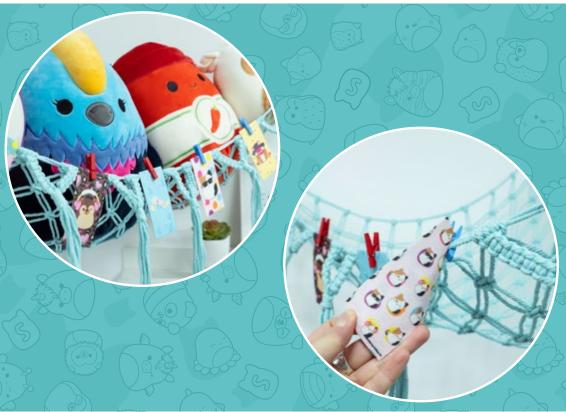

### SQUISHMALLOWS PLUSH HAMMOCK

Store your favourite Squishmallows in style with this Hammock!
Simply secure to the wall with the included hooks and place your plush toys inside. The added pegs and felt designs allow you to customise this hammock to suit your mood.