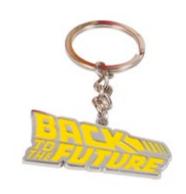

# BACK TO THE FUTURE™ LOGO LIGHT

CODE 2084
ORDER QTY 6
OUTER CARTON 24
BATTERIES 2 X AA (not included)
USB POWERED (cable not included)