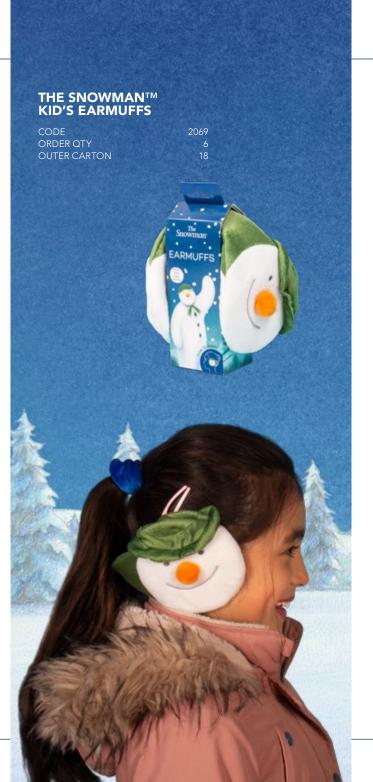

# **SCOOTER PIZZA CUTTER**

CODE 2069 ORDER QTY 24 **OUTER CARTON** 

SET

**CRAFT BEER & SOCKS** 