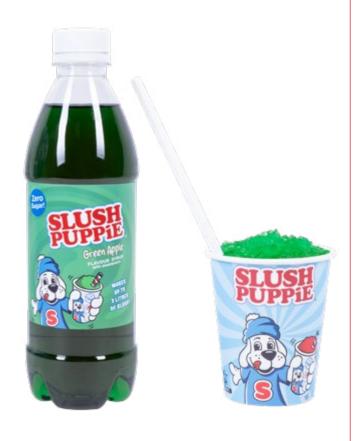

# SLUSH PUPPIE® GREEN APPLE SYRUP

 CODE
 140

 ORDER QTY
 1

 OUTER CARTON
 1

 SYRUP CAPACITY
 500M