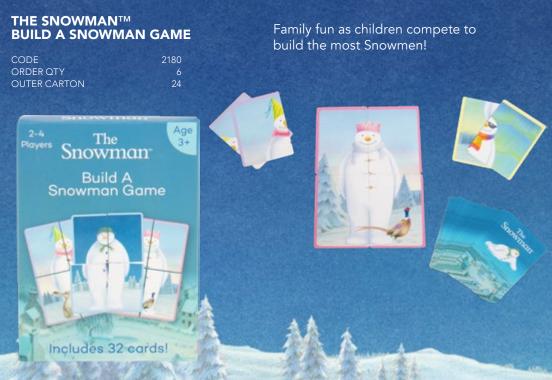

each door, unveiling the next one as you complete them. Plus, enjoy a unique Grinch Christmas Decoration with every reveal for extra festive fun!





## THE GRINCH™ ADVENT CALENDAR

 CODE
 330017

 ORDER QTY
 6

 OUTER CARTON
 24



50





For more information visit fizzcreations.com



# THE GRINCH™ DOUBLE SIDED PUZZLE IN A TIN

CODE 2169 ORDER QTY 6 OUTER CARTON 12



500 piece double sided puzzle, features 5 novelty shaped pieces and comes in a decorative tin.















## THE GRINCH™ MUG & PUZZLE

 CODE
 2006

 ORDER QTY
 4

 OUTER CARTON
 16









## THE GRINCH™ MUG & SOCKS

CODE ORDER QTY OUTER CARTON 1999A 6 24





# THE SNOWMAN™ MATCHING PAIRS CARD GAME

 CODE
 2130F

 ORDER QTY
 6

 OUTER CARTON
 24



Classic pairs game with 24 cards featuring 12 Snowman designs.







## THE SNOWMAN™ BINGO

CODE 2016
ORDER QTY 6
OUTER CARTON 24

Festive fun with this Snowman themed bingo, includes 4 paddles, 12 bingo cards, 18 bingo calls and 50 counters.





### THE SNOWMAN™ HOT WATER BOTTLE

CODE 11527A
ORDER QTY 6
OUTER CARTON 18
CAPACITY 500ML







## THE SNOWMAN™ HAND WARMERS

CODE 2070 ORDER QTY 12 OUTER CARTON 48







Party like never before with MAD-CAP! Our cherised range of family and party games feature brand new additions in 2024, ready for you to create hilarious moments on any occasion!





### **BUG EYED**

CODE ORDER QTY OUTER CARTON



100334

For more information visit fizzcreations.com









### **PLANK OFF**

CODE 100348
ORDER QTY 6
OUTER CARTON 24









### **DOUBLE JOINTED**

CODE 100170
ORDER QTY 6
OUTER CARTON 48











60



##