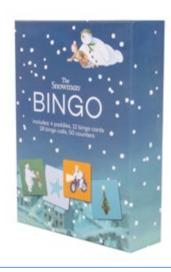

## THE SNOWMAN™ BINGO

CODE 2016
ORDER QTY 6
OUTER CARTON 24

Festive fun with this Snowman themed bingo, includes 4 paddles, 12 bingo cards, 18 bingo calls and 50 counters.