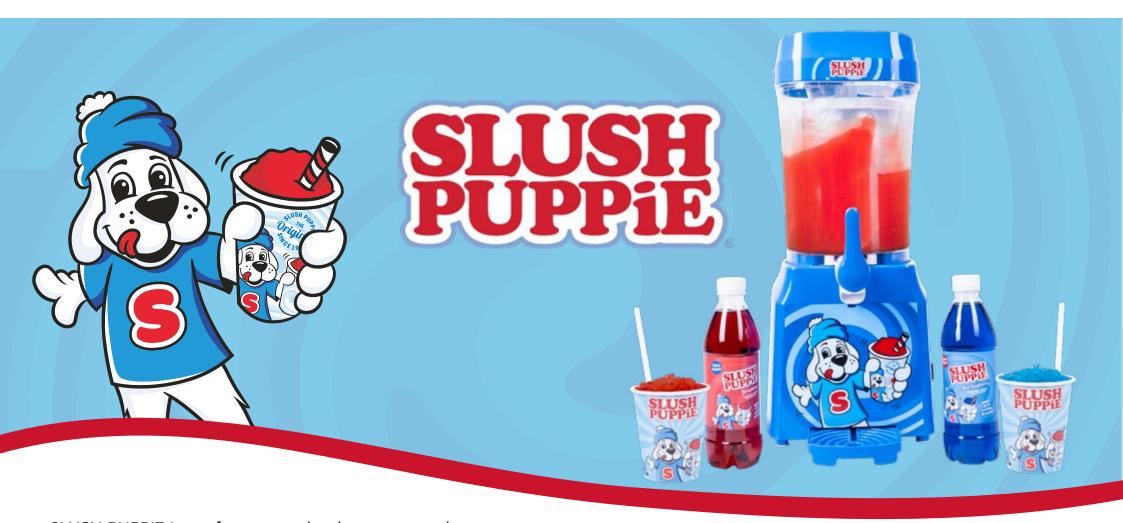

SLUSH PUPPiE is set for yet another huge year and our extensive range leads the way for innovation, ease and most importantly... delicious frozen treats!

The collection is headlined by our small domestic appliances, allowing everyone to enjoy their favourite flavours from their own home.

### THE COOLEST DRINK IN TOWN!

This new and improved model makes your slush experience easier than ever!

- Easy to follow step-by-step instructions
  Only 4 ingredients needed: ice, salt, water &
- Makes up to a litre of amazing SLUSH PUPPiE®

Available with UK or EU Plug

Slushie Machine

300047

Available with UK or EU Plug.