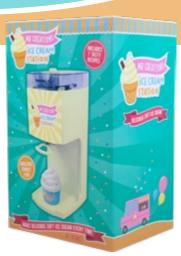

# MR CREATIONS ICE CREAM STATION

 CODE
 2206

 ORDER QTY
 2

 OUTER CARTON
 2

Introducing The Slush Bar Cocktail Machine, your ultimate companion for creating refreshing and delightful slushy cocktails right at home. With its sleek design and easy-to-use features, this innovative appliance takes your cocktail game to a whole new level.