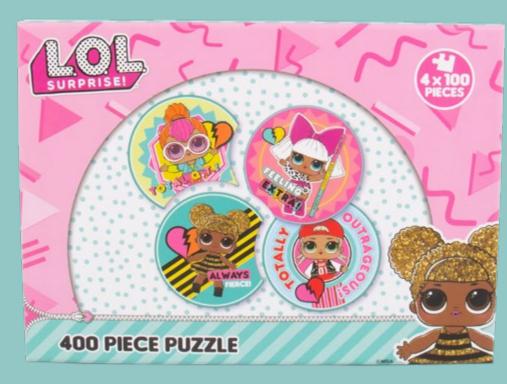

## L.O.L SURPRISE! STRING LIGHTS

CODE 350021
ORDER QTY 6
OUTER CARTON 12

Introducing the LOL Surprise! 400 Piece Puzzle, the ultimate delight for puzzle enthusiasts and LOL Surprise! fans alike. This captivating puzzle set includes four 100-piece puzzles, each showcasing a different beloved character from the world of LOL Surprise! But here's the twist: once completed, these individual puzzles cleverly interlock to form one magnificent large piece.

## L.O.L SURPRISE! 400 PIECE PUZZLE

 CODE
 350019

 ORDER QTY
 6

 OUTER CARTON
 24

Our brand new range of the Gruffalo & Zog gifting, offers interactvie collections and games for children, brining an educational advantage to the range. With stacking games and puzzles, there is something for any Grufflo lover!