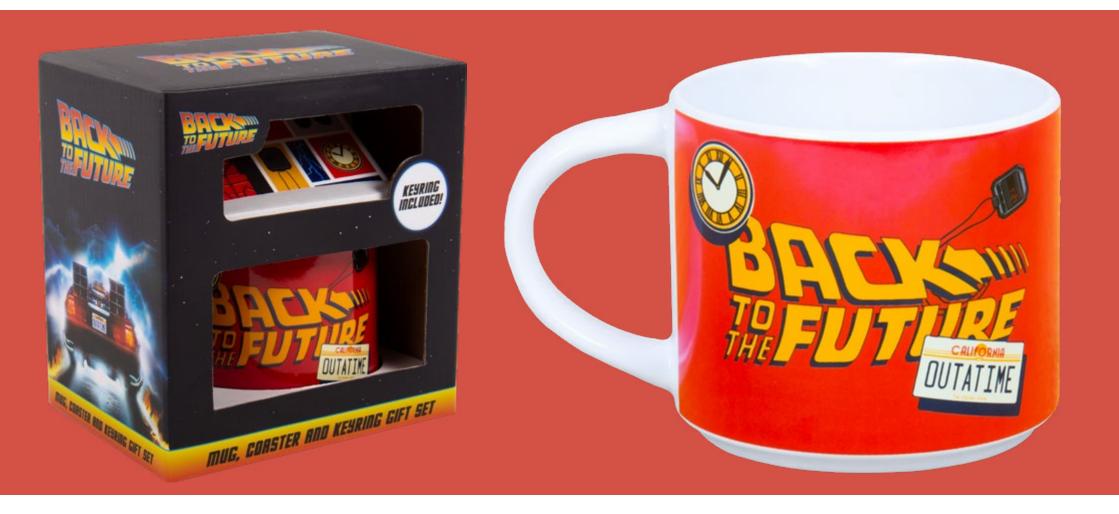

# BACK TO THE FUTURE™ MUG, COASTER & KEYRING

CODE 2159F ORDER QTY 6 OUTER CARTON 12