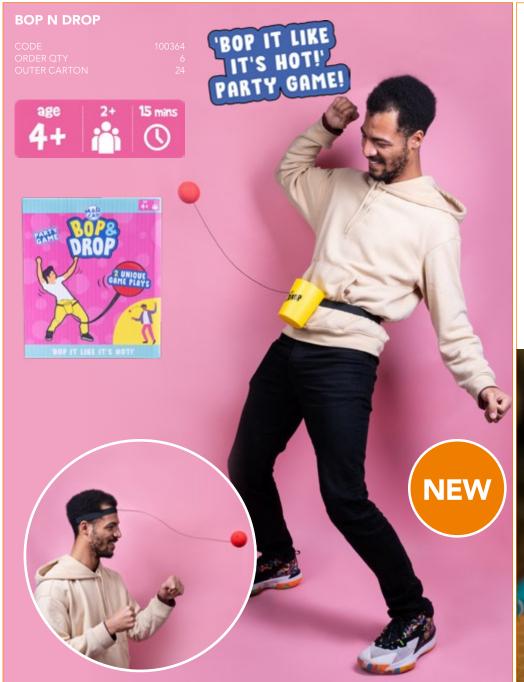

ER CARTON
 24



Classic pairs game with 24 cards featuring 12 Snowman designs.







## THE SNOWMAN™ BINGO

CODE 2016
ORDER QTY 6
OUTER CARTON 24

Festive fun with this Snowman themed bingo, includes 4 paddles, 12 bingo cards, 18 bingo calls and 50 counters.





### THE SNOWMAN™ HOT WATER BOTTLE

CODE 11527A
ORDER QTY 6
OUTER CARTON 18
CAPACITY 500ML







## THE SNOWMAN™ HAND WARMERS

CODE 2070 ORDER QTY 12 OUTER CARTON 48







Party like never before with MAD-CAP! Our cherised range of family and party games feature brand new additions in 2024, ready for you to create hilarious moments on any occasion!





### **BUG EYED**

CODE ORDER QTY OUTER CARTON



100334

For more information visit fizzcreations.com









### **PLANK OFF**

CODE 100348
ORDER QTY 6
OUTER CARTON 24









### **DOUBLE JOINTED**

CODE 100170
ORDER QTY 6
OUTER CARTON 48











60



### **TWERK PONG**

CODE 1438 ORDER QTY 12 OUTER CARTON 36





TWERK IT TO WIN IT!
AGES 4+
2+ PLAYERS









## WHO LET THE DOGS OUT?

CODE 100340 ORDER QTY 6 OUTER CARTON 24







Be the first to snap matching pairs in this fast-paced grabbing game that will have you howling!







64











# EMBARK ON AN EXHILARATING JOURNEY THROUGH THE AGES WITH "WHEELS OF TIME"

This immersive 3D escape room game transports you through time, challenging your wits with mind-bending puzzles.

Solve mysteries, unlock secrets, and conquer time itself in this thrilling interactive adventure!

Can you rewrite history?

### WHEELS OF TIME

CODE 100339
ORDER QTY 6
OUTER CARTON 24







# GUESS YOUR WAY TO GLOBAL GREAT