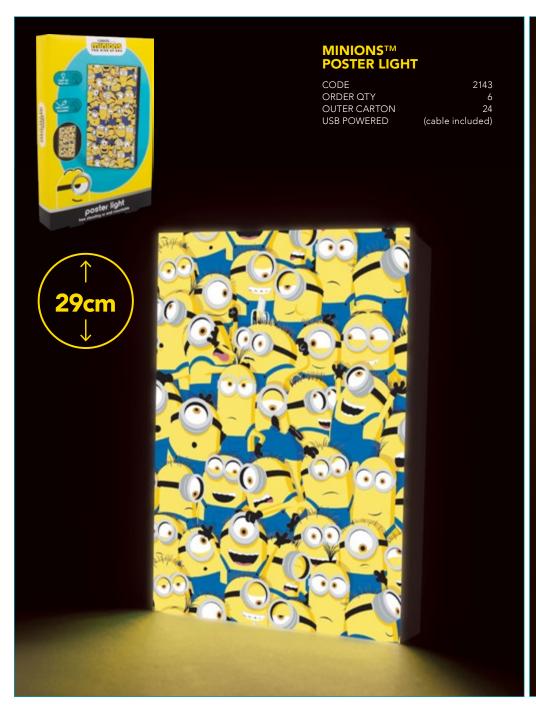

# JAWS™ POSTER LIGHT

CODE 1984
ORDER QTY 6
OUTER CARTON 24
USB POWERED (cable included)