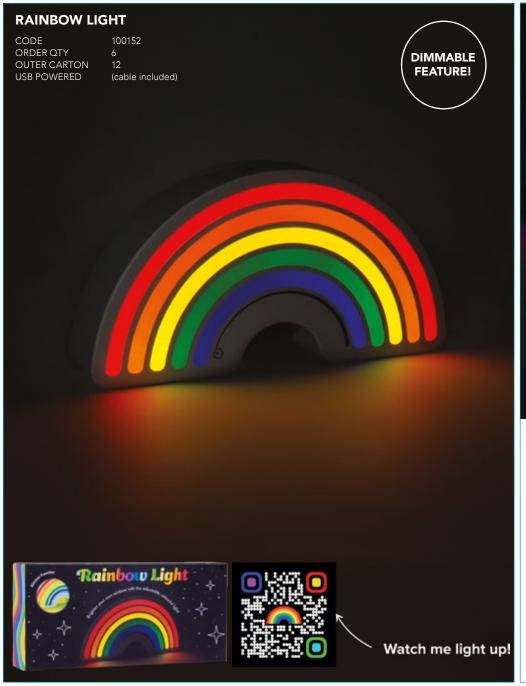

EYRING HOLES
- HEX KEYS





# **TECH CLEANING KIT**

CODE ORDER QTY **OUTER CARTON** CAPACITY 400ML / 14 FL OZ

**BATTERIES** 

**SELF STIRRING LAZY MUG** 







# BEARD BUDDY®



MIIIIIA GET STYLING AUUU

# BEARD BUDDY SHAVING BIB

CODE 3003 ORDER QTY 6 OUTER CARTON 24







80

# BEARD BUDDY GROOMING KIT

CODE 9053 ORDER QTY 12 OUTER CARTON 72





# BEARD BUDDY BEARD DRYER

CODE 1997
ORDER QTY 12
OUTER CARTON 48
USB POWERED (cable included)















## **LED STAR PROJECTOR LIGHT**

 CODE
 100387

 ORDER QTY
 6

 OUTER CARTON
 24







# **HOLLYWOOD VANITY STRING LIGHTS**

CODE ORDER QTY **OUTER CARTON**  100391 24







































3 COLOUR MODES

USB POWERED















270 cm

## **HIMILAYAN STRING LIGHTS**

CODE 100351 ORDER QTY 6 OUTER CARTON 24













### **SOUNDWAVE LIGHT**

CODE 100146
ORDER QTY 4
OUTER CARTON 24
USB POWERED (cable included)







90 For more information visit fizzcreations.com





# Christmas

We have the perfect range of novelty gifts to add some festive fun to Christmas. Whether people want to spruce up their facial furniture with beard lights and decorations or simply want a festive family game - we've got it covered.







### **MARCHING MINCE PIES**

CODE 2231 ORDER QTY **OUTER CARTON** 

### **SANTA STACKER TOPPLE TOWER**







### MINCE PIE JUGGLING BALLS

CODE 2233 ORDER QTY 6 OUTER CARTON 30







# NAUGHTY ELF KNOCKOUT SQUAT GAME

CODE 2235 ORDER QTY 6 OUTER CARTON 48





# HELP SAVE CHRISTMAS DAY ESCAPE ROOM

CODE 2238F ORDER QTY 6 OUTER CARTON 24





# BEARD DECORATION LIGHTS

 CODE
 2240