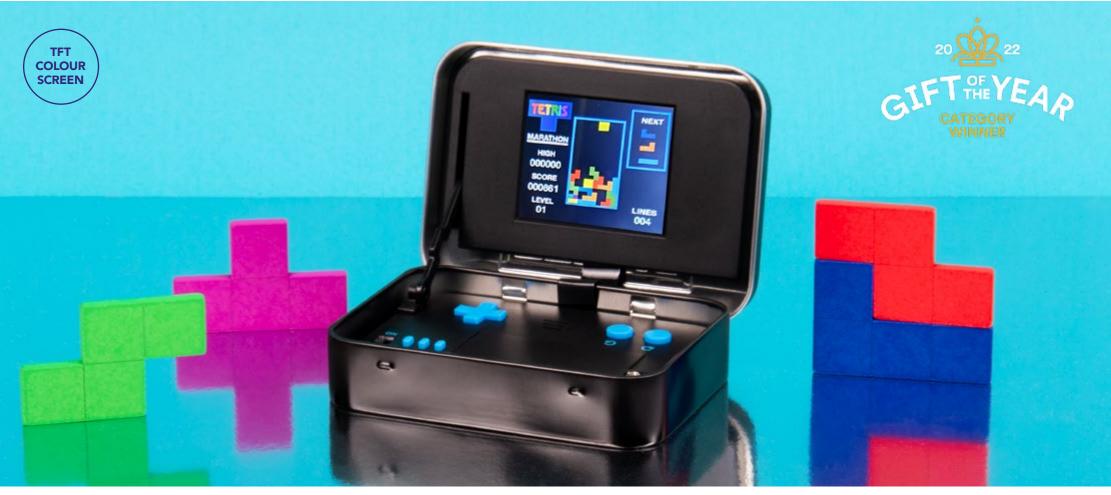

### TETRIS™ ARCADE IN A TIN

CODE 1932
ORDER QTY 6
OUTER CARTON 24
BATTERIES 3 X AAA (not included)

Unleash nostalgia on-the-go with the Tetris Keyring Arcade. This compact powerhouse, designed to embellish your keys, brings the classic game to your fingertips with sprint and marathon modes. Relive the challenge of aligning iconic blocks to clear lines, all while carrying your love for gaming wherever you wander. Elevate ordinary moments into extraordinary feats with this essential addition to your daily routine. Welcome a new era of entertainment with the Tetris Keyring Arcade.