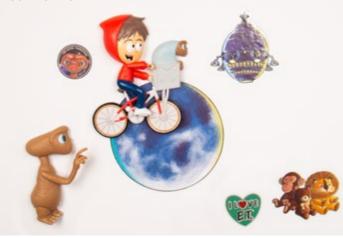

# WHERE'S WALLY?™ MYSTERY PUZZLE

CODE 1981 ORDER QTY 1 OUTER CARTON 6

This Universal Classic touched and inspired the world and there's plenty of reasons to celebrate with a range of gifts that capture the magic and excitement of the Extra-Terrestrial's inspiring adventure!

E.T. The Extra Terrestrial © Universal City Studios LLC.

CODE 2154F ORDER QTY 6 OUTER CARTON 18