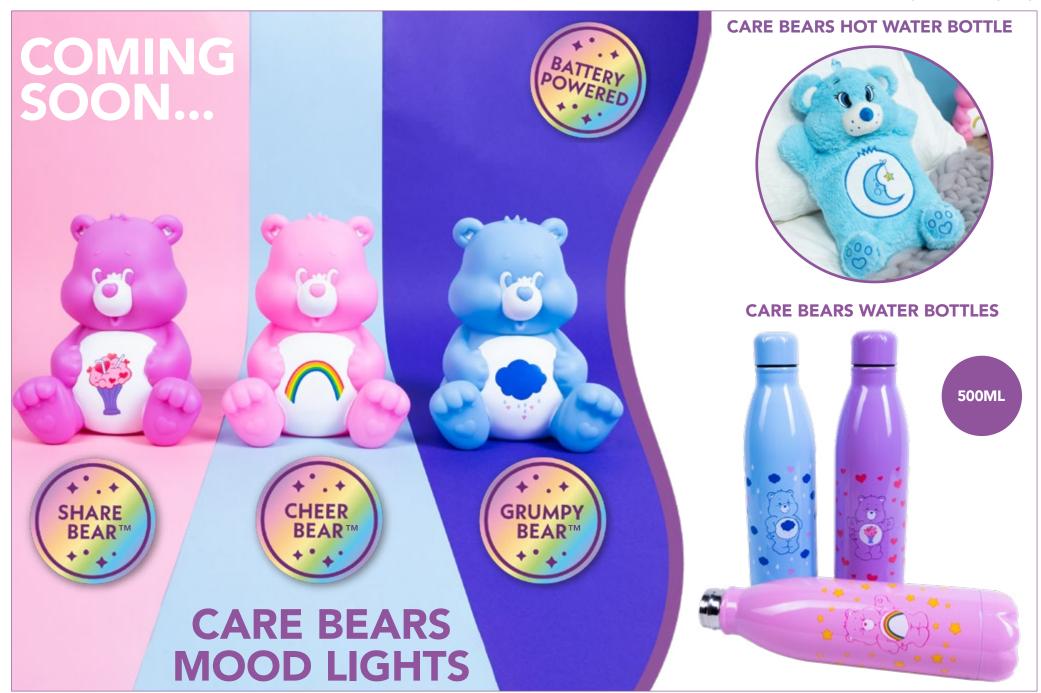

### HARRY POTTER™ POTION LAMP

CODE 92111
ORDER QTY 6
OUTER CARTON 24
BATTERIES 3 X AAA (not included)

Care Bears™ and related trademarks

## **CARE BEARS™ STRING LIGHTS**

 CODE
 350047

 ORDER QTY
 12

 OUTER CARTON
 48

## CARE BEARS™ MOOD LIGHT

CODE 2228F
ORDER QTY 6
OUTER CARTON 12
BATTERIES 3 X AAA (not included)

40

Transform your space into a dazzling wonderland with the L.O.L Surprise! Curtain String Lights.

Delight in the glow of colourful lights cascading down a curtain-style design, while adorable characters illuminate the scene. With an enchanting mix of shapes and vibrant illumination, these lights will bring a playful and magical ambiance to any room.