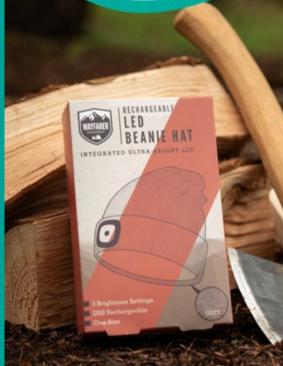

# CODE OUTER CARTON

2091F ORDER QTY

24

**LED BEANIE HAT** 

- 3 BRIGHTNESS SETTINGS

- USB RECHARGEABLE

78