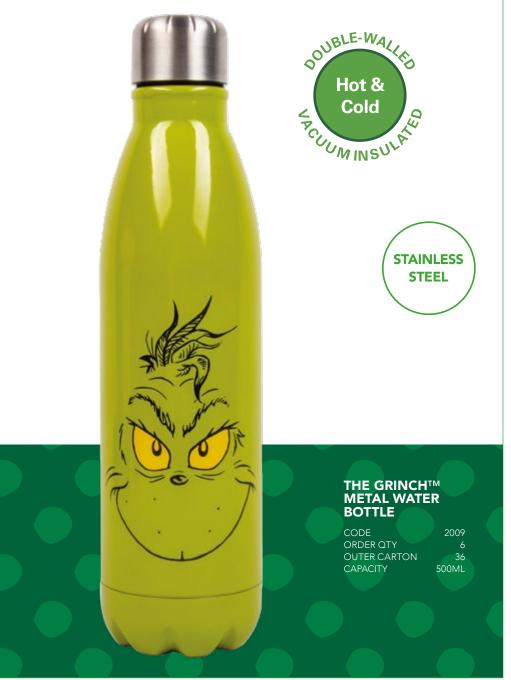

derful gifting.

The Grinch™ & ©2024 Dr. Seuss.









Countdown to Christmas with The Grinch Advent Calendar! Discover 24 delightful activities hidden behind each door, unveiling the next one as you complete them. Plus, enjoy a unique Grinch Christmas Decoration with every reveal for extra festive fun!





## THE GRINCH™ ADVENT CALENDAR

 CODE
 330017

 ORDER QTY
 6

 OUTER CARTON
 24



50





For more information visit fizzcreations.com



# THE GRINCH™ DOUBLE SIDED PUZZLE IN A TIN

CODE 2169 ORDER QTY 6 OUTER CARTON 12



500 piece double sided puzzle, features 5 novelty shaped pieces and comes in a decorative tin.















## THE GRINCH™ MUG & PUZZLE

 CODE
 2006

 ORDER QTY
 4

 OUTER CARTON
 16









## THE GRINCH™ MUG & SOCKS

CODE ORDER QTY OUTER CARTON 1999A 6 24





# THE SNOWMAN™ MATCHING PAIRS CARD GAME

 CODE
 2130F

 ORDER QTY
 6

 OUTER CARTON
 24



Classic pairs game with 24 cards featuring 12 Snowman designs.







## THE SNOWMAN™ BINGO

CODE 2016
ORDER QTY 6
OUTER CARTON 24

Festive fun with this Snowman themed bingo, includes 4 paddles, 12 bingo cards, 18 bingo calls and 50 counters.





### THE SNOWMAN™ HOT WATER BOTTLE

CODE 11527A
ORDER QTY 6
OUTER CARTON 18
CAPACITY 500ML







## THE SNOWMAN™ HAND WARMERS

CODE 2070 ORDER QTY 12 OUTER CARTON 48







Party like never before with MAD-CAP! Our cherised range of family and party games feature brand new additions in 2024, ready for you to create hilarious moments on any occasion!





### **BUG EYED**

CODE ORDER QTY OUTER CARTON



100334

For more information visit fizzcreations.com