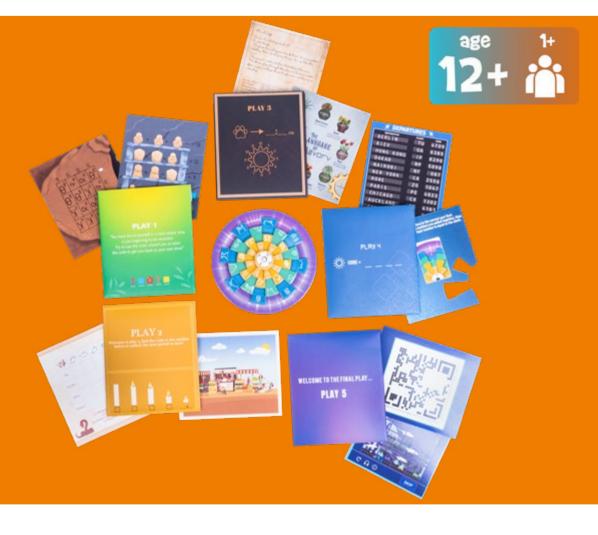

# EMBARK ON AN EXHILARATING JOURNEY THROUGH THE AGES WITH "WHEELS OF TIME"

This immersive 3D escape room game transports you through time, challenging your wits with mind-bending puzzles.

Solve mysteries, unlock secrets, and conquer time itself in this thrilling interactive adventure!

Can you rewrite history?

### WHEELS OF TIME

CODE 100339
ORDER QTY 6
OUTER CARTON 24