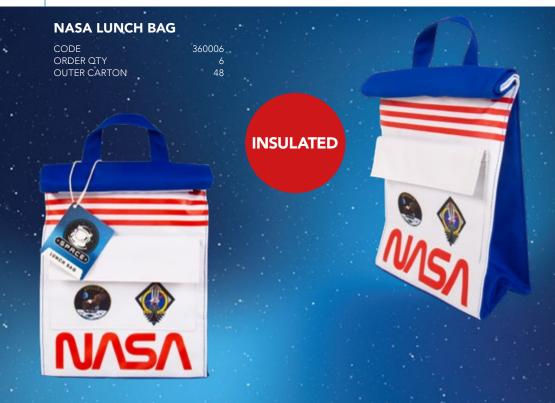

### **SQUISHMALLOWS PLUSH TABLET HOLDER**

SPACE - our NASA inspired range of gifting opportunities. From lighting, to puzzles and gift sets, this range has something for every space enthusiast looking to take-off on a galactic mission!