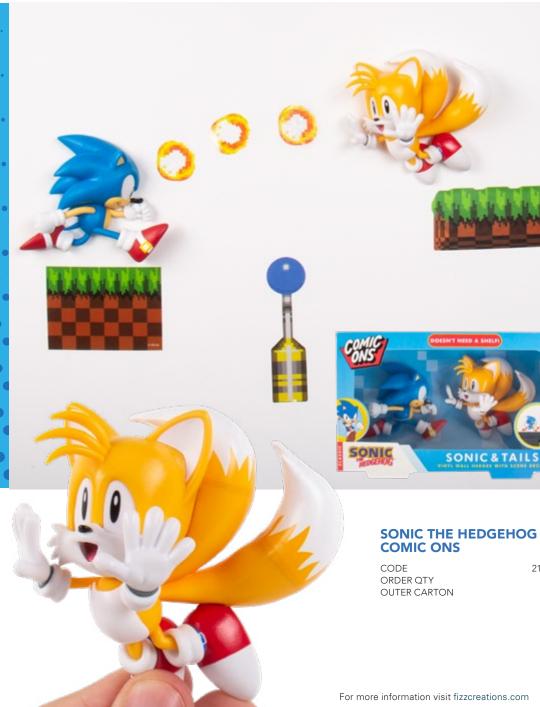

### **TETRIS™ MUG & PUZZLE**

 CODE
 2029

 ORDER QTY
 4

 OUTER CARTON
 24

 CAPACITY
 255ML

Bring the adventures of the world's fastest hedgehog to life with a super collection of gifts, from stress squeezers and socks to mugs and mood lights – you'll have a blast with this brilliant item range!

### **SONIC™ MOOD LIGHT**

CODE 2057
ORDER QTY 6
OUTER CARTON 24
BATTERIES 2 X AAA (not included)

The Wizarding World comes to life with our Polyjuice Potion lamps! Feel the magic brew with amazing changing colours and fully engross yourself in an enchanted atmosphere befitting of the legendary Harry Potter™ series.