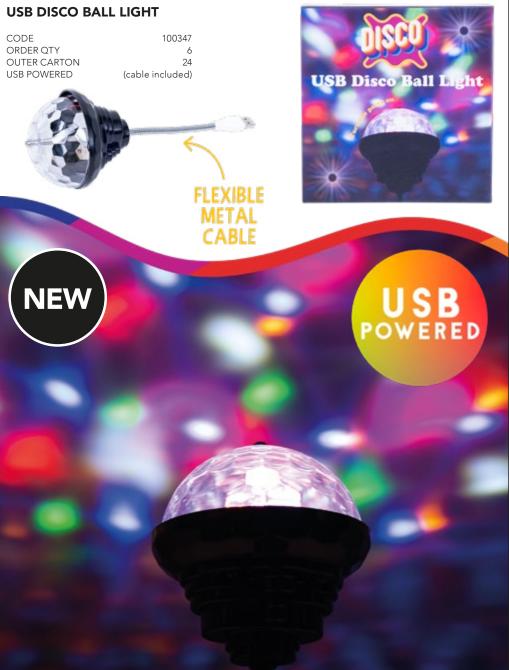

### **SOUNDWAVE LIGHT**

CODE 100146
ORDER QTY 4
OUTER CARTON 24
USB POWERED (cable included)

90 For more information visit fizzcreations.com