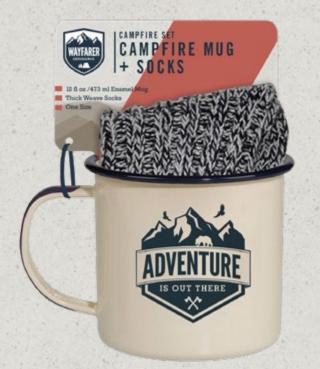

# **CAMPFIRE MUG & SOCKS**

CODE 2220F
ORDER QTY 6
OUTER CARTON 24

Comic Ons are the fun and exciting brand of licensed characters that bring joy and creativity to any space! Our unique 3D characters are designed to stick to any surface, allowing you to build your own scene wherever you like! The possibilities are endless...