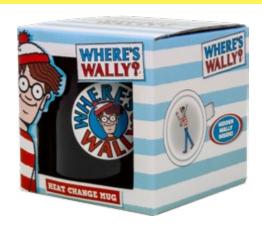

# WHERE'S WALLY?<sup>TM</sup> HEAT CHANGE MUG

 CODE
 1980

 ORDER QTY
 6

 OUTER CARTON
 36

 CAPACITY
 330ML

USE THE GLASSES TO REVEAL HIDDEN IMAGES!