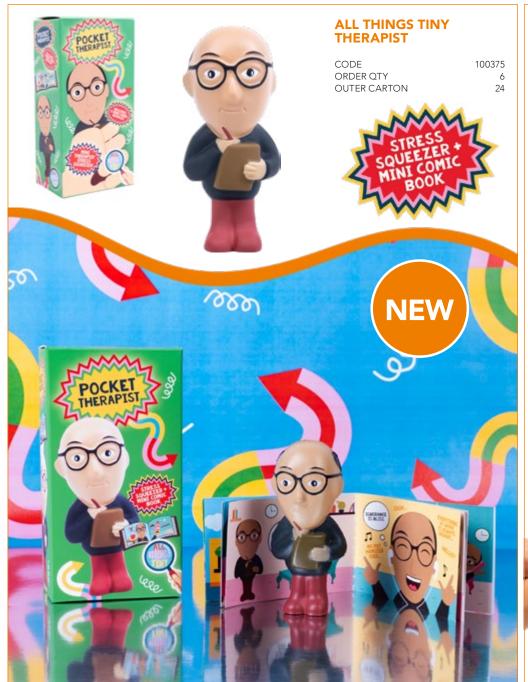

TIVE GAME

Sniff out the leads to find the canine culprit who went to the bark side!

THE MYSTERY GAME OF PLAYFUL PUPS! AGES 8+

2-6 PLAYERS



















70

30 mins

Double the enjoyment with our brand new Puzzle & Quiz games!

Piece together a fun and vibrant 500 piece puzzle, before using trivia to identify the illustrated answers!

you can use the quiz sheet to jot down your guesses of the 50 hidden artworks, before revealing the correct titles.





80s & 90s MUSIC **PUZZLE & QUIZ** 

CODE ORDER QTY **OUTER CARTON**  100109



**BANDS & ARTISTS PUZZLE & QUIZ** 

CODE ORDER QTY **OUTER CARTON** 



**VERSIONS AVAILABLE!** 





## ALL THINGS TINY CRYSTAL BALL

CODE 100372
ORDER QTY 6
OUTER CARTON 24





## ALL THINGS TINY VIOLIN

CODE ORDER QTY OUTER CARTON 100372 6 24





72







Crack the cat code with our feline fabulous trio! This box includes a lint roller, glove brush and a cat selfie accessory. Unleash the purr-fect life!



Unleash the wooftastic fun! This box includes a lint roller, rubber toy and dog selfie accessory. Perfect for you and your pawsitively awesome pal!

### DOG TRAINING BUTTONS

CODE 100113
ORDER QTY 6
OUTER CARTON 24

THE SMAREST WAY TO TRAIN YOUR PET!

RECORD YOUR OWN WORDS AND TEACH YOUR CANINE FRIEND TO PRESS THE BUTTON TO ACTION THE COMMAND.





# MAGIC TRICKS WITH YOUR PET

CODE 1680
ORDER QTY 6
OUTER CARTON 36

10 MAGIC TRICKS WITH YOUR PETS!







Our lifestyle collection contains a variety of gifting options with wonderful lighting that is sure to add a vibrant glow to your home!

Dont miss out on our novelty lines, that com