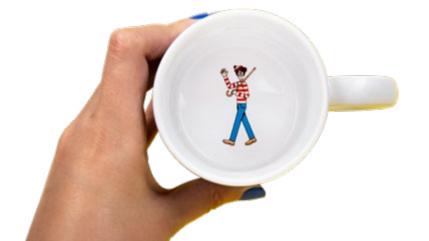

# WHERE'S WALLY?<sup>TM</sup> HEAT CHANGE MUG

 CODE
 1980

 ORDER QTY
 6

 OUTER CARTON
 36

 CAPACITY
 330ML

USE THE GLASSES TO REVEAL HIDDEN IMAGES!