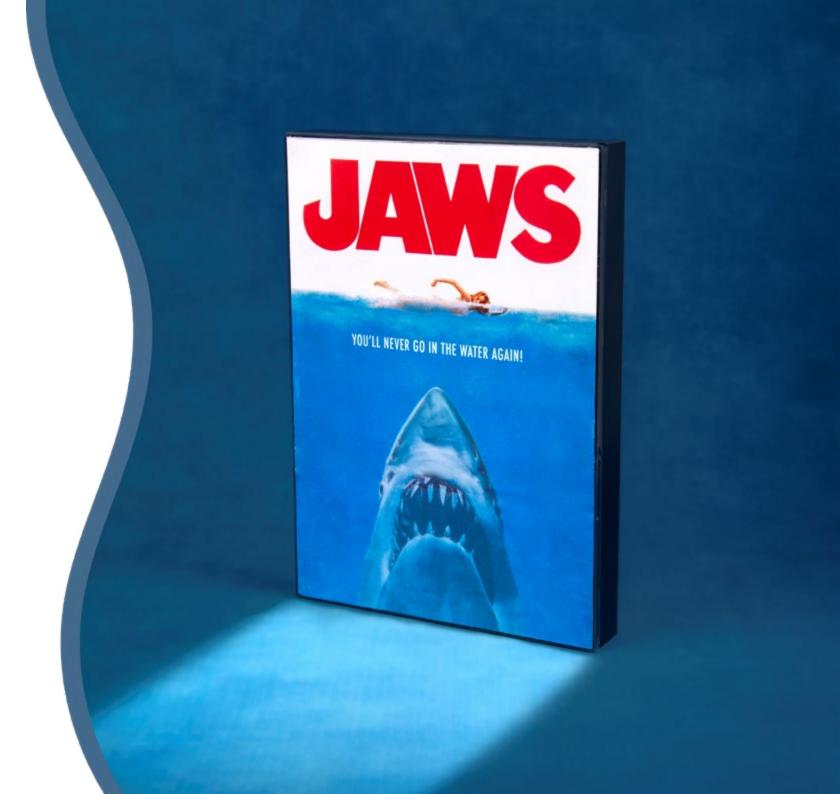

# JAWS™ POSTER LIGHT

CODE 1984
ORDER QTY 6
OUTER CARTON 24
USB POWERED (cable included)