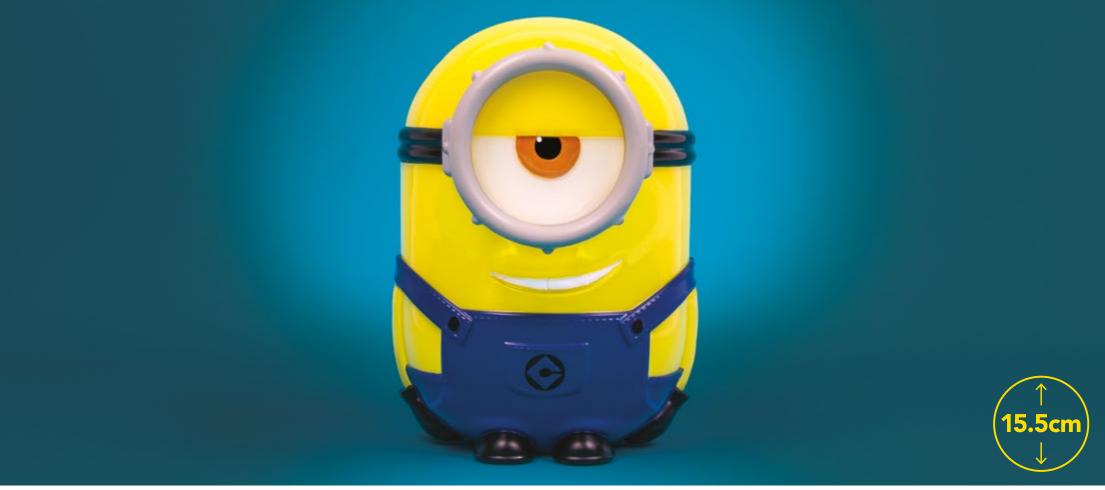

# MINIONS™ LOGO LIGHT

CODE 2073
ORDER QTY 6
OUTER CARTON 24
BATTERIES 3 X AA (not included)
USB POWERED (cable not included)

Add a warm glow to any room with this Stuart mood light! The mischievous 3D character light creates a relaxing environment. Powered by batteries, this light is totally portable!

15cm tall.