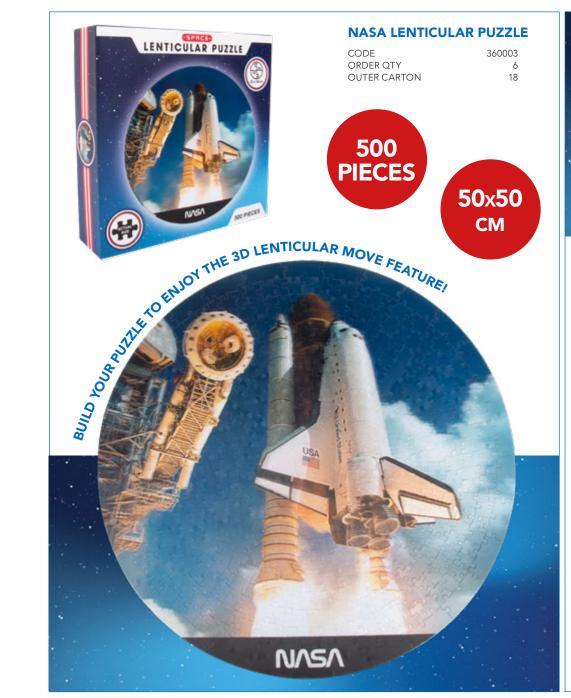

### **SQUISHMALLOWS PLUSH TABLET HOLDER**

SPACE - our NASA inspired range of gifting opportunities. From lighting, to puzzles and gift sets, this range has something for every space enthusiast looking to take-off on a galactic mission!

### **NASA LOGO LIGHT**

CODE 360001 ORDER QTY **OUTER CARTON** USB POWERED (Cable included)

This NASA Lava Lamp provides a warming glow as the wax flows freely. Dock the stand anywhere in your home to add a galactic coloured glow. With a height of 43cm this Lava Lamp is a great addition to any room.

### **1000 PIECE PUZZLE**

CODE 360012
ORDER QTY 6
OUTER CARTON 24