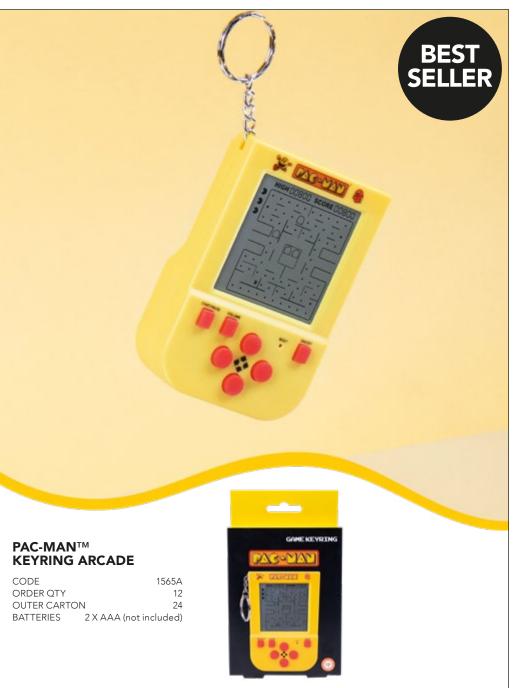

### PAC-MAN™ CRYSTAL BALL LIGHT

Elevate your gaming setup with PAC-MAN...
This innovative PAC-MAN Crystal Ball Light displays the wonders of everyones favourite character!

Powered by an included USB cable, this light can be placed anywhere in your home ready to inspire your evenings.