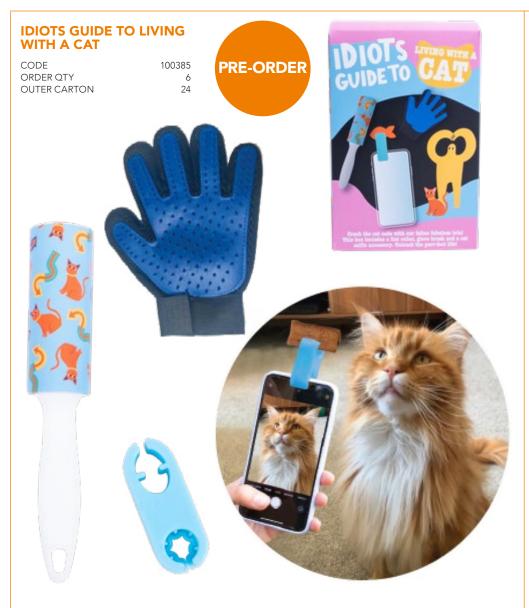

## ALL THINGS TINY VIOLIN

CODE ORDER QTY OUTER CARTON 100372 6 24

72

Crack the cat code with our feline fabulous trio! This box includes a lint roller, glove brush and a cat selfie accessory. Unleash the purr-fect life!