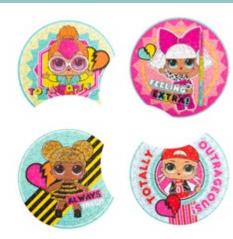

## L.O.L SURPRISE! STRING LIGHTS

CODE 350021
ORDER QTY 6
OUTER CARTON 12

Introducing the LOL Surprise! 400 Piece Puzzle, the ultimate delight for puzzle enthusiasts and LOL Surprise! fans alike. This captivating puzzle set includes four 100-piece puzzles, each showcasing a different beloved character from the world of LOL Surprise! But here's the twist: once completed, these individual puzzles cleverly interlock to form one magnificent large piece.

## L.O.L SURPRISE! 400 PIECE PUZZLE

 CODE
 350019

 ORDER QTY
 6

 OUTER CARTON
 24

Our brand new range of the Gruffalo & Zog gifting, offers interactvie collections and games for children, brining an educational advantage to the range. With stacking games and puzzles, there is something for any Grufflo lover!