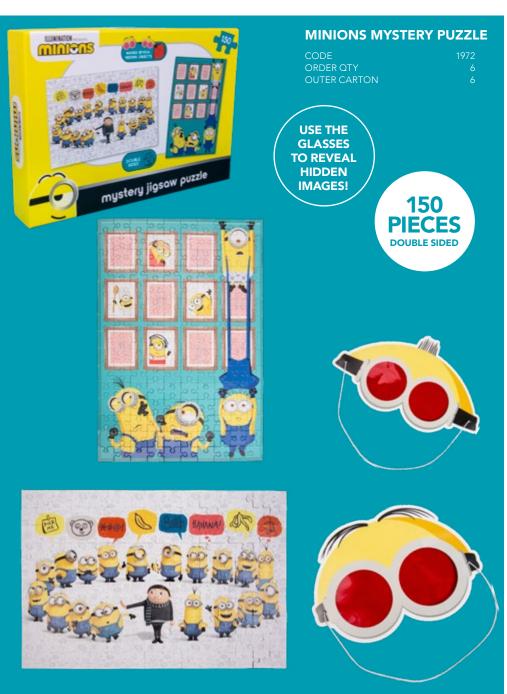

# WHERE'S WALLY?<sup>TM</sup> HEAT CHANGE MUG

 CODE
 1980

 ORDER QTY
 6

 OUTER CARTON
 36

 CAPACITY
 330ML

USE THE GLASSES TO REVEAL HIDDEN IMAGES!

# WHERE'S WALLY?™ MYSTERY PUZZLE

CODE 1981 ORDER QTY 1 OUTER CARTON 6

This Universal Classic touched and inspired the world and there's plenty of reasons to celebrate with a range of gifts that capture the magic and excitement of the Extra-Terrestrial's inspiring adventure!