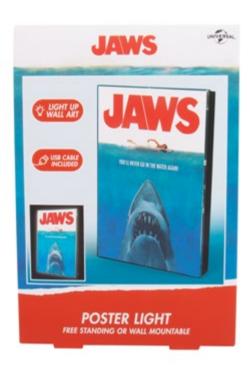

# JAWS™ POSTER LIGHT

CODE 1984
ORDER QTY 6
OUTER CARTON 24
USB POWERED (cable included)