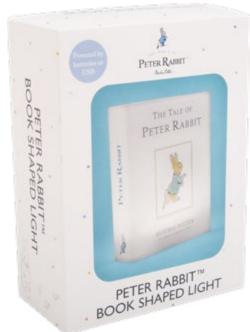

### PETER RABBIT™ ILLUMINATED BOOK LIGHT

CODE 2131F
ORDER QTY 6
OUTER CARTON 12
BATTERIES 2 X AA (not included)

2023 is as exciting as every for lovers of The Grinch & Max! With a brand new book on the way later this year, this is the perfect time to celebrate The Grinch, with our inspired range of wonderful gifting.