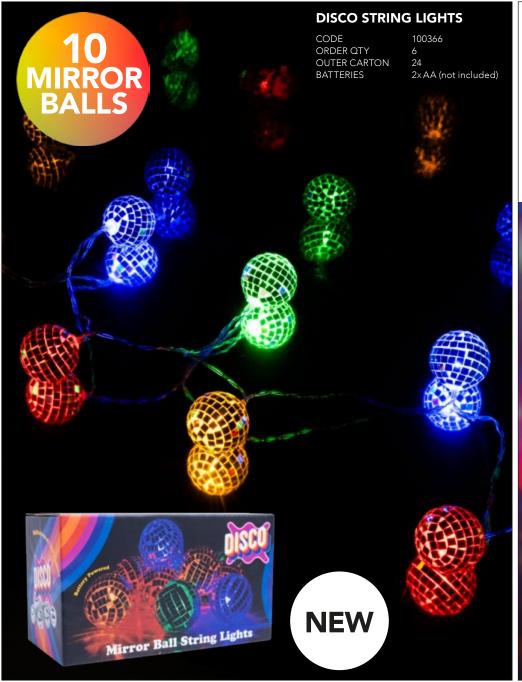

## **LED STAR PROJECTOR LIGHT**

 CODE
 100387

 ORDER QTY
 6

 OUTER CARTON
 24