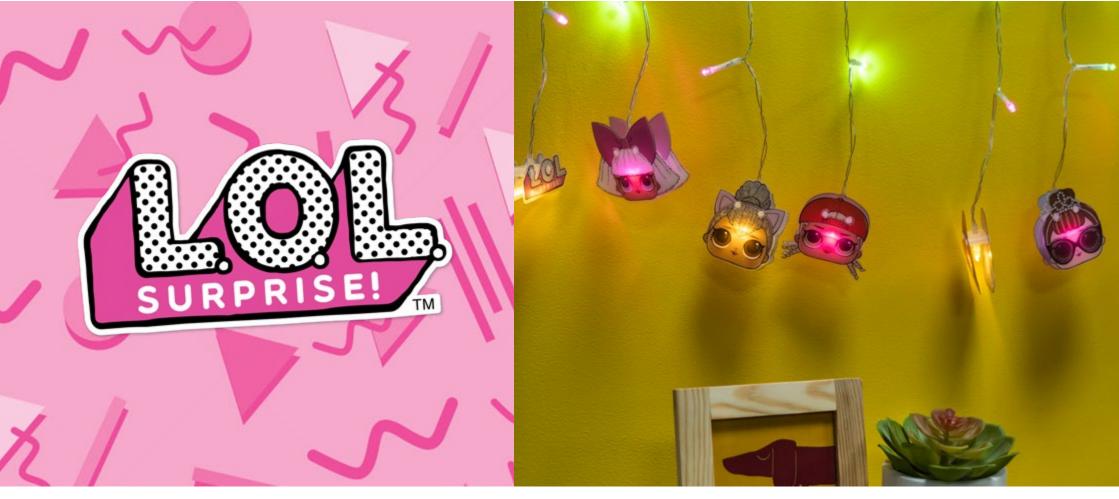

## CARE BEARS™ MOOD LIGHT

CODE 2228F
ORDER QTY 6
OUTER CARTON 12
BATTERIES 3 X AAA (not included)

40

Transform your space into a dazzling wonderland with the L.O.L Surprise! Curtain String Lights.

Delight in the glow of colourful lights cascading down a curtain-style design, while adorable characters illuminate the scene. With an enchanting mix of shapes and vibrant illumination, these lights will bring a playful and magical ambiance to any room.

## L.O.L SURPRISE! STRING LIGHTS

CODE 350021
ORDER QTY 6
OUTER CARTON 12

Introducing the LOL Surprise! 400 Piece Puzzle, the ultimate delight for puzzle enthusiasts and LOL Surprise! fans alike. This captivating puzzle set includes four 100-piece puzzles, each showcasing a different beloved character from the world of LOL Surprise! But here's the twist: once completed, these individual puzzles cleverly interlock to form one magnificent large piece.