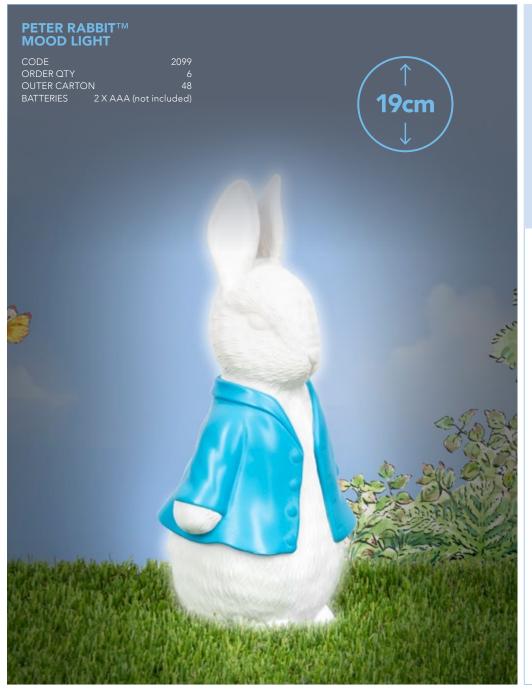

### PETER RABBIT™ ILLUMINATED BOOK LIGHT

CODE 2131F
ORDER QTY 6
OUTER CARTON 12
BATTERIES 2 X AA (not included)

2023 is as exciting as every for lovers of The Grinch & Max! With a brand new book on the way later this year, this is the perfect time to celebrate The Grinch, with our inspired range of wonderful gifting.