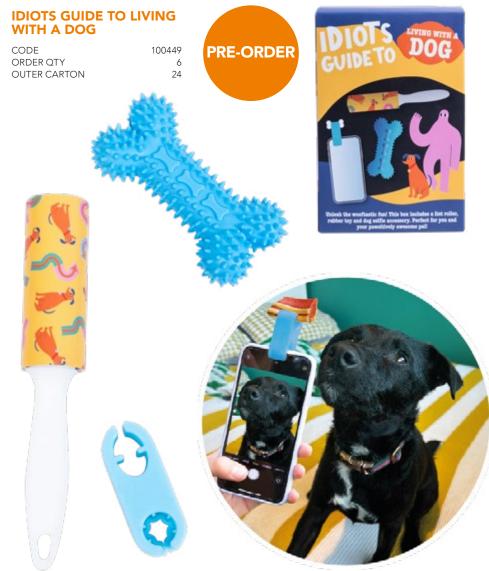

Unleash the wooftastic fun! This box includes a lint roller, rubber toy and dog selfie accessory. Perfect for you and your pawsitively awesome pal!