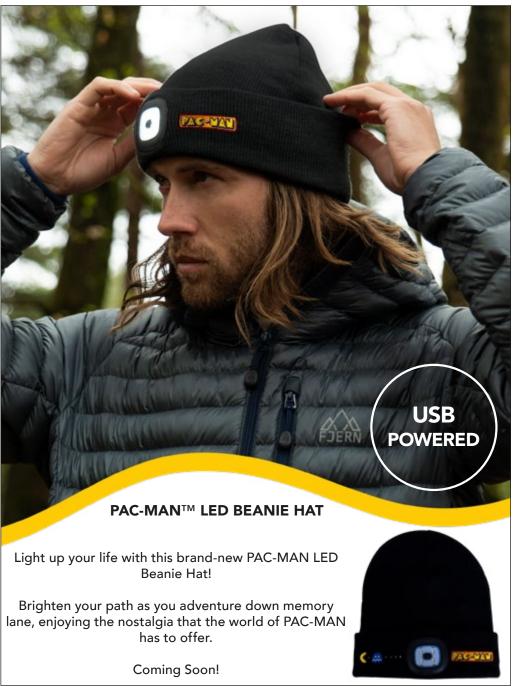

# CODE OUTER CARTON

2091F ORDER QTY

24

**LED BEANIE HAT** 

- 3 BRIGHTNESS SETTINGS

- USB RECHARGEABLE

78