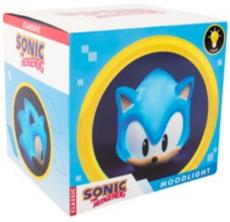

### **SONIC™ MOOD LIGHT**

CODE 2057
ORDER QTY 6
OUTER CARTON 24
BATTERIES 2 X AAA (not included)

The Wizarding World comes to life with our Polyjuice Potion lamps! Feel the magic brew with amazing changing colours and fully engross yourself in an enchanted atmosphere befitting of the legendary Harry Potter™ series.