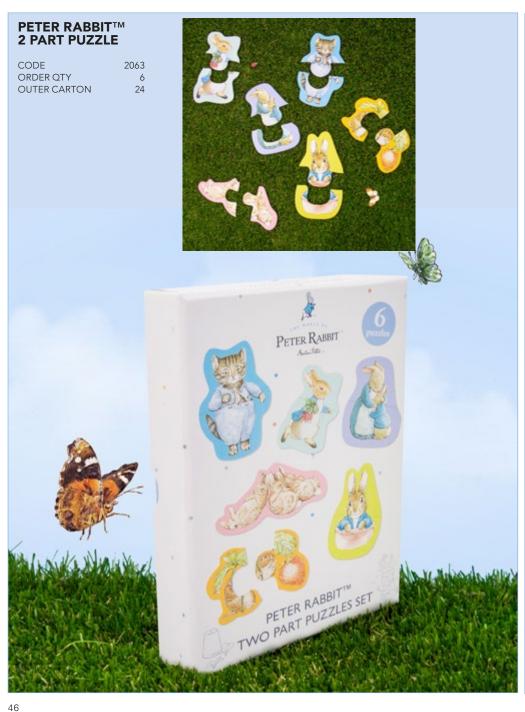

Piece Puzzle, the ultimate delight for puzzle enthusiasts and LOL Surprise! fans alike. This captivating puzzle set includes four 100-piece puzzles, each showcasing a different beloved character from the world of LOL Surprise! But here's the twist: once completed, these individual puzzles cleverly interlock to form one magnificent large piece.



## L.O.L SURPRISE! 400 PIECE PUZZLE

 CODE
 350019

 ORDER QTY
 6

 OUTER CARTON
 24



Our brand new range of the Gruffalo & Zog gifting, offers interactvie collections and games for children, brining an educational advantage to the range. With stacking games and puzzles, there is something for any Grufflo lover!









RACE TO COLLECT ALL THE PIECES!
AGE 3+

2-6 PLAYERS



## ZOG BUILD A DRAGON GAME

CODE 350011
ORDER QTY 6
OUTER CARTON 36







For more information visit fizzcreations.com



### PETER RABBIT™ ILLUMINATED BOOK LIGHT

CODE 2131F
ORDER QTY 6
OUTER CARTON 12
BATTERIES 2 X AA (not included)











2023 is as exciting as every for lovers of The Grinch & Max! With a brand new book on the way later this year, this is the perfect time to celebrate The Grinch, with our inspired range of wonderful gifting.

The Grinch™ & ©2024 Dr. Seuss.









Countdown to Christmas with The Grinch Advent Calendar! Discover 24 delightful activities hidden behind each door, unveiling the next one as you complete them. Plus, enjoy a unique Grinch Christmas Decoration with every reveal for extra festive fun!





## THE GRINCH™ ADVENT CALENDAR

 CODE
 330017

 ORDER QTY
 6

 OUTER CARTON
 24



50





For more information visit fiz